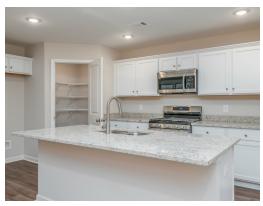

### **ABOUT THIS PLAN**

Step into the Archer – where elegance meets practicality in a thoughtfully designed floorplan. Upon entering, an elegant foyer beckons you to explore further, guiding you to the very heart of the Archer. Here, you'll discover an inviting, open expanse that effortlessly unites the dining area and the great room, all seamlessly connected to the central kitchen. In the kitchen, a striking granite-topped island takes center stage, offering both a stylish focal point and a practical workspace. The large corner pantry provides ample storage for all your culinary needs, ensuring you have everything at your fingertips. The primary bedroom, located at the rear of the home, offers a private retreat and features a generously sized closet for all your wardrobe essentials, and the primary bath boasts dual sink vanities, adding convenience to your daily routine. Two additional secondary bedrooms provide flexibility for family, guests, or even a home office, ensuring you have plenty of space to make this home uniquely yours. Step outside to the spacious covered porch, where you can enjoy outdoor living and entertain guests in

## **PLAN GALLERY**