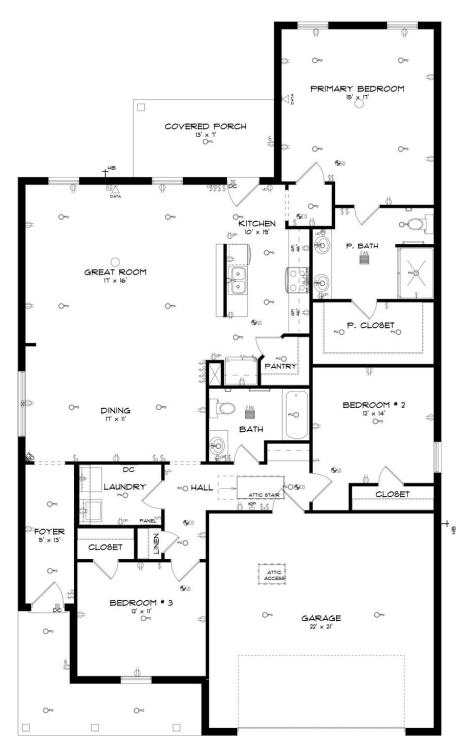

### **ABOUT THIS PLAN**

Step into the Archer – where elegance meets practicality in a thoughtfully designed floorplan. Upon entering, an elegant foyer beckons you to explore further, guiding you to the very heart of the Archer. Here, you'll discover an inviting, open expanse that effortlessly unites the dining area and the great room, all seamlessly connected to the central kitchen. In the kitchen, a striking granite-topped island takes center stage, offering both a stylish focal point and a practical workspace. The large corner pantry provides ample storage for all your culinary needs, ensuring you have everything at your fingertips. The primary bedroom, located at the rear of the home, offers a private retreat and features a generously sized closet for all your wardrobe essentials, and the primary bath boasts dual sink vanities, adding convenience to your daily routine. Two additional secondary bedrooms provide flexibility for family, guests, or even a home office, ensuring you have plenty of space to make this home uniquely yours. Step outside to the spacious covered porch, where you can enjoy outdoor living and entertain guests in