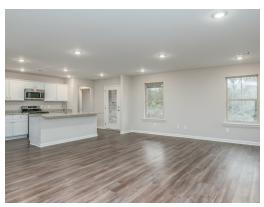

### **ABOUT THIS PLAN**

Step into the Archer – where elegance meets practicality in a thoughtfully designed floorplan. Upon entering, an elegant foyer beckons you to explore further, guiding you to the very heart of the Archer. Here, you'll discover an inviting, open expanse that effortlessly unites the dining area and the great room, all seamlessly connected to the central kitchen. In the kitchen, a striking granite-topped island takes center stage, offering both a stylish focal point and a practical workspace. The large corner pantry provides ample storage for all your culinary needs, ensuring you have everything at your fingertips. The primary bedroom, located at the rear of the home, offers a private retreat and features a generously sized closet for all your wardrobe essentials, and the primary bath boasts dual sink vanities, adding convenience to your daily routine. Two additional secondary bedrooms provide flexibility for family, guests, or even a home office, ensuring you have plenty of space to make this home uniquely yours. Step outside to the spacious covered porch, where you can enjoy outdoor living and entertain guests in

## **PLAN GALLERY**