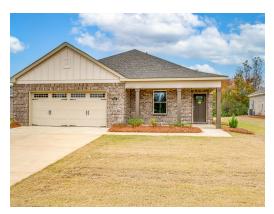

# Thrive Archer

**Home Plan** 

Starting at \$265,999

**SQ FT**: 1,833

**Beds**: 3 **Baths**: 2.0

Garage: 2 Standard

**ELEVATION A** 

Elevation B

### **ABOUT THIS PLAN**

Step into the Archer – where elegance meets practicality in a thoughtfully designed floorplan. Upon entering, an elegant foyer beckons you to explore further, guiding you to the very heart of the Archer. Here, you'll discover an inviting, open expanse that effortlessly unites the dining area and the great room, all seamlessly connected to the central kitchen. In the kitchen, a striking granite-topped island takes center stage, offering both a stylish focal point and a practical workspace. The large corner pantry provides ample storage for all your culinary needs, ensuring you have everything at your fingertips. The primary bedroom, located at the rear of the home, offers a private retreat and features a generously sized closet for all your wardrobe essentials, and the primary bath boasts dual sink vanities, adding convenience to your daily routine. Two additional secondary bedrooms provide flexibility for family, guests, or even a home office, ensuring you have plenty of space to make this home uniquely yours. Step outside to the spacious covered porch, where you can enjoy outdoor living and entertain guests in