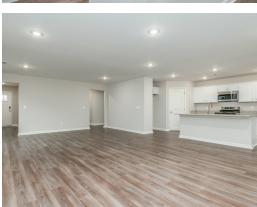

### **ABOUT THIS PLAN**

Step into the Archer – where elegance meets practicality in a thoughtfully designed floorplan. Upon entering, an elegant foyer beckons you to explore further, guiding you to the very heart of the Archer. Here, you'll discover an inviting, open expanse that effortlessly unites the dining area and the great room, all seamlessly connected to the central kitchen. In the kitchen, a striking granite-topped island takes center stage, offering both a stylish focal point and a practical workspace. The large corner pantry provides ample storage for all your culinary needs, ensuring you have everything at your fingertips. The primary bedroom, located at the rear of the home, offers a private retreat and features a generously sized closet for all your wardrobe essentials, and the primary bath boasts dual sink vanities, adding convenience to your daily routine. Two additional secondary bedrooms provide flexibility for family, guests, or even a home office, ensuring you have plenty of space to make this home uniquely yours. Step outside to the spacious covered porch, where you can enjoy outdoor living and entertain guests in

## **PLAN GALLERY**