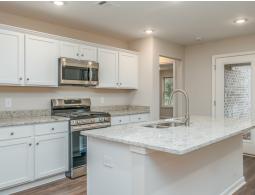

### **ABOUT THIS PLAN**

Step into the Archer – where elegance meets practicality in a thoughtfully designed floorplan. Upon entering, an elegant foyer beckons you to explore further, guiding you to the very heart of the Archer. Here, you'll discover an inviting, open expanse that effortlessly unites the dining area and the great room, all seamlessly connected to the central kitchen. In the kitchen, a striking granite-topped island takes center stage, offering both a stylish focal point and a practical workspace. The large corner pantry provides ample storage for all your culinary needs, ensuring you have everything at your fingertips. The primary bedroom, located at the rear of the home, offers a private retreat and features a generously sized closet for all your wardrobe essentials, and the primary bath boasts dual sink vanities, adding convenience to your daily routine. Two additional secondary bedrooms provide flexibility for family, guests, or even a home office, ensuring you have plenty of space to make this home uniquely yours. Step outside to the spacious covered porch, where you can enjoy outdoor living and entertain guests in

## **PLAN GALLERY**