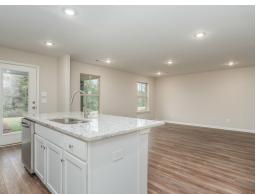

### **ABOUT THIS PLAN**

Step into the Archer – where elegance meets practicality in a thoughtfully designed floorplan. Upon entering, an elegant foyer beckons you to explore further, guiding you to the very heart of the Archer. Here, you'll discover an inviting, open expanse that effortlessly unites the dining area and the great room, all seamlessly connected to the central kitchen. In the kitchen, a striking granite-topped island takes center stage, offering both a stylish focal point and a practical workspace. The large corner pantry provides ample storage for all your culinary needs, ensuring you have everything at your fingertips. The primary bedroom, located at the rear of the home, offers a private retreat and features a generously sized closet for all your wardrobe essentials, and the primary bath boasts dual sink vanities, adding convenience to your daily routine. Two additional secondary bedrooms provide flexibility for family, guests, or even a home office, ensuring you have plenty of space to make this home uniquely yours. Step outside to the spacious covered porch, where you can enjoy outdoor living and entertain guests in

## **PLAN GALLERY**