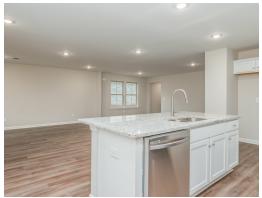

### **ABOUT THIS PLAN**

Step into the Archer – where elegance meets practicality in a thoughtfully designed floorplan. Upon entering, an elegant foyer beckons you to explore further, guiding you to the very heart of the Archer. Here, you'll discover an inviting, open expanse that effortlessly unites the dining area and the great room, all seamlessly connected to the central kitchen. In the kitchen, a striking granite-topped island takes center stage, offering both a stylish focal point and a practical workspace. The large corner pantry provides ample storage for all your culinary needs, ensuring you have everything at your fingertips. The primary bedroom, located at the rear of the home, offers a private retreat and features a generously sized closet for all your wardrobe essentials, and the primary bath boasts dual sink vanities, adding convenience to your daily routine. Two additional secondary bedrooms provide flexibility for family, guests, or even a home office, ensuring you have plenty of space to make this home uniquely yours. Step outside to the spacious covered porch, where you can enjoy outdoor living and entertain guests in

## **PLAN GALLERY**