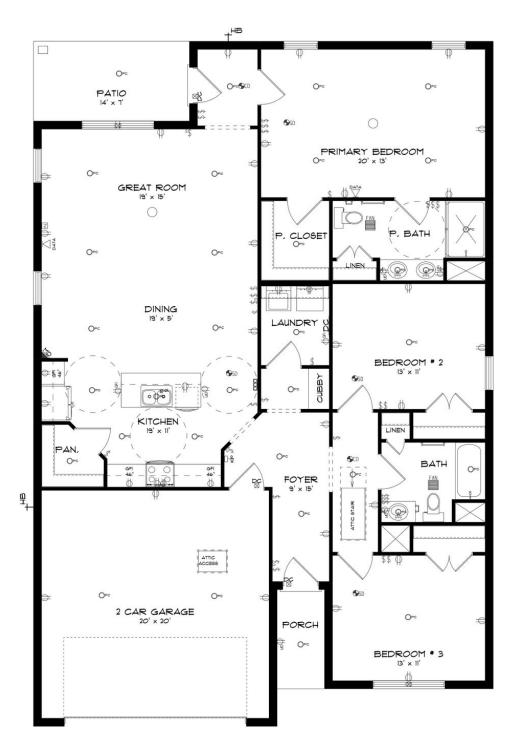

## **ABOUT THIS PLAN**

The "Monterrey" floorplan includes 3 bedrooms and 2 bathrooms. The 2-car garage opens directly into the large foyer. The "Monterrey" boasts an open concept in the dining room, great room and kitchen. Just off the great room, the primary suite creates a serene oasis complete with a walk-in closet and bathroom. With 2 other bedrooms and bathroom, this plan offers ample space for all your needs.