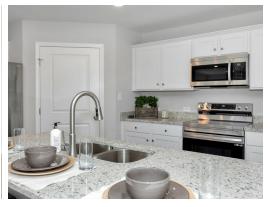

## **ABOUT THIS PLAN**

The "Monterrey" floorplan includes 3 bedrooms and 2 bathrooms. The 2-car garage opens directly into the large foyer. The "Monterrey" boasts an open concept in the dining room, great room and kitchen. Just off the great room, the primary suite creates a serene oasis complete with a walk-in closet and bathroom. With 2 other bedrooms and bathroom, this plan offers ample space for all your needs.