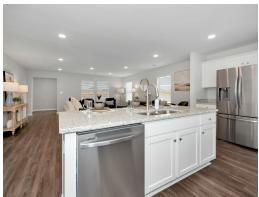

## **ABOUT THIS PLAN**

The "Monterrey" floorplan includes 3 bedrooms and 2 bathrooms. The 2-car garage opens directly into the large foyer. The "Monterrey" boasts an open concept in the dining room, great room and kitchen. Just off the great room, the primary suite creates a serene oasis complete with a walk-in closet and bathroom. With 2 other bedrooms and bathroom, this plan offers ample space for all your needs.