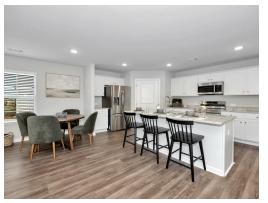

## **ABOUT THIS PLAN**

The "Monterrey" floorplan includes 3 bedrooms and 2 bathrooms. The 2-car garage opens directly into the large foyer. The "Monterrey" boasts an open concept in the dining room, great room and kitchen. Just off the great room, the primary suite creates a serene oasis complete with a walk-in closet and bathroom. With 2 other bedrooms and bathroom, this plan offers ample space for all your needs.