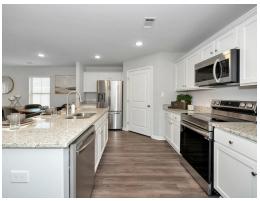

## **ABOUT THIS PLAN**

The "Monterrey" floorplan includes 3 bedrooms and 2 bathrooms. The 2-car garage opens directly into the large foyer. The "Monterrey" boasts an open concept in the dining room, great room and kitchen. Just off the great room, the primary suite creates a serene oasis complete with a walk-in closet and bathroom. With 2 other bedrooms and bathroom, this plan offers ample space for all your needs.

## **PLAN GALLERY**