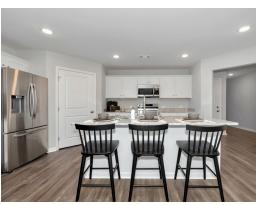

## **ABOUT THIS PLAN**

The "Monterrey" floorplan includes 3 bedrooms and 2 bathrooms. The 2-car garage opens directly into the large foyer. The "Monterrey" boasts an open concept in the dining room, great room and kitchen. Just off the great room, the primary suite creates a serene oasis complete with a walk-in closet and bathroom. With 2 other bedrooms and bathroom, this plan offers ample space for all your needs.