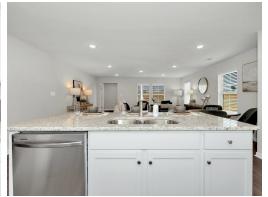

## **ABOUT THIS PLAN**

The "Monterrey" floorplan includes 3 bedrooms and 2 bathrooms. The 2-car garage opens directly into the large foyer. The "Monterrey" boasts an open concept in the dining room, great room and kitchen. Just off the great room, the primary suite creates a serene oasis complete with a walk-in closet and bathroom. With 2 other bedrooms and bathroom, this plan offers ample space for all your needs.