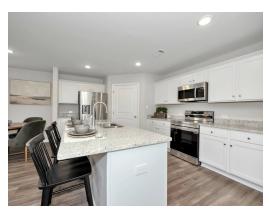

## **ABOUT THIS PLAN**

The "Monterrey" floorplan includes 3 bedrooms and 2 bathrooms. The 2-car garage opens directly into the large foyer. The "Monterrey" boasts an open concept in the dining room, great room and kitchen. Just off the great room, the primary suite creates a serene oasis complete with a walk-in closet and bathroom. With 2 other bedrooms and bathroom, this plan offers ample space for all your needs.

## **PLAN GALLERY**