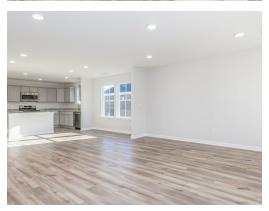

#### **ABOUT THIS PLAN**

Welcome to our lifestyle-focused floorplan, the Sanford! The welcoming foyer leads to an open-concept dining room, kitchen, and great room create an inviting communal space, with a well-appointed kitchen featuring a spacious pantry. Step outside to a large covered patio for outdoor enjoyment. The primary suite offers dual vanities and a generous walk-in closet, while two secondary bedrooms have walk-in closets of their own. A linen closet adds convenience, and the mudroom with cubbies keeps things organized. This design perfectly blends style and practicality for your ideal home. Welcome home!