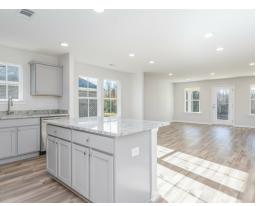

#### **ABOUT THIS PLAN**

Welcome to our lifestyle-focused floorplan, the Sanford! The welcoming foyer leads to an open-concept dining room, kitchen, and great room create an inviting communal space, with a well-appointed kitchen featuring a spacious pantry. Step outside to a large covered patio for outdoor enjoyment. The primary suite offers dual vanities and a generous walk-in closet, while two secondary bedrooms have walk-in closets of their own. A linen closet adds convenience, and the mudroom with cubbies keeps things organized. This design perfectly blends style and practicality for your ideal home. Welcome home!