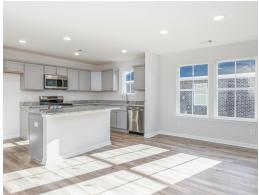

#### **ABOUT THIS PLAN**

Welcome to our lifestyle-focused floorplan, the Sanford! The welcoming foyer leads to an open-concept dining room, kitchen, and great room create an inviting communal space, with a well-appointed kitchen featuring a spacious pantry. Step outside to a large covered patio for outdoor enjoyment. The primary suite offers dual vanities and a generous walk-in closet, while two secondary bedrooms have walk-in closets of their own. A linen closet adds convenience, and the mudroom with cubbies keeps things organized. This design perfectly blends style and practicality for your ideal home. Welcome home!