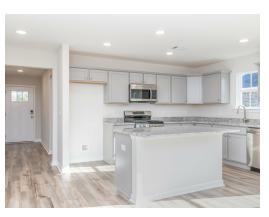

#### **ABOUT THIS PLAN**

Welcome to our lifestyle-focused floorplan, the Sanford! The welcoming foyer leads to an open-concept dining room, kitchen, and great room create an inviting communal space, with a well-appointed kitchen featuring a spacious pantry. Step outside to a large covered patio for outdoor enjoyment. The primary suite offers dual vanities and a generous walk-in closet, while two secondary bedrooms have walk-in closets of their own. A linen closet adds convenience, and the mudroom with cubbies keeps things organized. This design perfectly blends style and practicality for your ideal home. Welcome home!