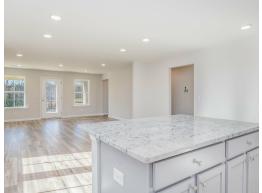

#### **ABOUT THIS PLAN**

Welcome to our lifestyle-focused floorplan, the Sanford! The welcoming foyer leads to an open-concept dining room, kitchen, and great room create an inviting communal space, with a well-appointed kitchen featuring a spacious pantry. Step outside to a large covered patio for outdoor enjoyment. The primary suite offers dual vanities and a generous walk-in closet, while two secondary bedrooms have walk-in closets of their own. A linen closet adds convenience, and the mudroom with cubbies keeps things organized. This design perfectly blends style and practicality for your ideal home. Welcome home!