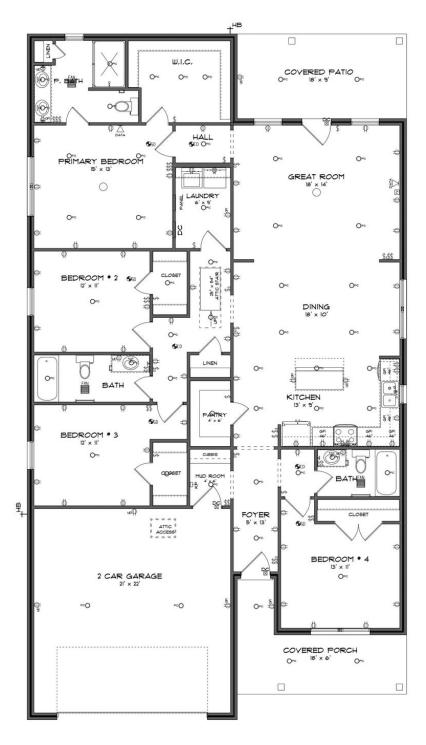

#### **ABOUT THIS PLAN**

Welcome to our lifestyle-focused floorplan, the Sanford! The welcoming foyer leads to an open-concept dining room, kitchen, and great room create an inviting communal space, with a well-appointed kitchen featuring a spacious pantry. Step outside to a large covered patio for outdoor enjoyment. The primary suite offers dual vanities and a generous walk-in closet, while two secondary bedrooms have walk-in closets of their own. A linen closet adds convenience, and the mudroom with cubbies keeps things organized. This design perfectly blends style and practicality for your ideal home. Welcome home!