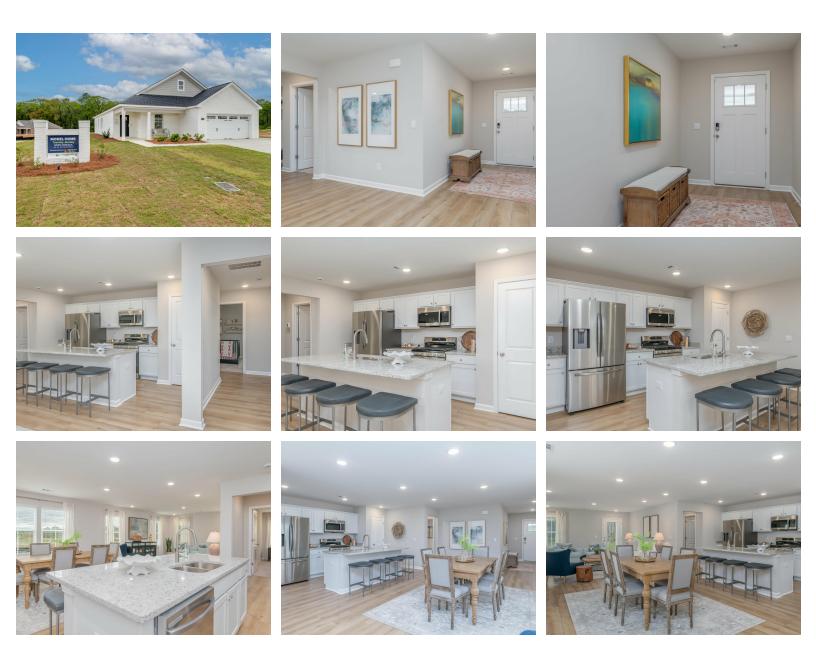

Thrive Sycamore Home Plan

Starting at \$273,199

SQ FT: 2,036 Beds: 4 Baths: 2.0 Garage: 2 Standard

ELEVATION A

**ELEVATION B** 

## ABOUT THIS PLAN

Welcome to the Sycamore – where style meets functionality. A warm foyer sets the stage for elegance. The heart of the home opens to an expansive dining room and great room, perfect for gatherings in natural light. The kitchen boasts a spacious granite-topped island, connecting you with guests. Your private retreat awaits in the primary bedroom with a dual-sink bath and ample closet space. The 2-car garage leads to a practical mudroom with a built-in cubby. Three extra bedrooms offer versatility, as well as a 2nd bathroom with a dual vanity. The Sycamore: Your canvas for a space you'll love. Welcome home!

## **PLAN GALLERY**

Prices, plans, dimensions, features, specifications, materials, and availability of homes or communities are subject to change without notice or obligation. Illustrations are artists depictions only and may differ from completed improvements. All prices subject to change without notice. Please contact your sales associate before writing an offer.