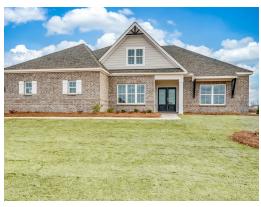

## **Bainbridge**

**Home Plan** 

Starting at \$445,799

**SQ FT**: 2,799

**Beds:** 4 **Baths:** 3.0

Garage: 2 Standard

Elevation H

Elevation J

## **ABOUT THIS PLAN**

The "Bainbridge" Plan is perfect for those who prefer elegance and space in the convenience of one level. This 4 bedroom, 3 bathroom plan features a sweeping great room and kitchen area that is perfect for cooking while also entertaining. A separate dining room is located at the front of the house connecting to the elegant foyer entry flowing into the open kitchen and great room. The kitchen features an attractive granite island that has plenty of seating space perfect for serving food while also entertaining guest in the great room. The grand primary suite provides a large private space along with a connecting bathroom complete with double vanity, separate shower, soaking tub and abundant storage space in the large walk in closet and linen closet. Three more bedrooms complete this floor plan, all with plentiful closet space along with two full bathrooms. This well laid floor plan can accommodate the space needed for a big family all in the space of one floor.