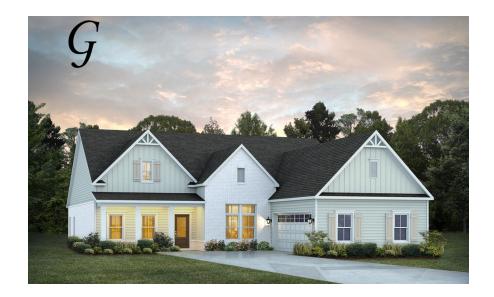

## **Bellemeade**

Home Plan

Starting at \$452,499

**SQ FT**: 2,707

**Beds:** 4 **Baths:** 3.5

Garage: 2 Standard

Elevation G

Elevation H

### **ABOUT THIS PLAN**

One of our most unique floorplans, the "Bellemeade" features 4 bedrooms and 3.5 bathrooms with optimized living space. When entering through the covered porch, you are immediately met with an elegant study off the foyer. The foyer leads into the abundant kitchen and great room. The great room boasts vaulted ceilings and a center fireplace for all those cozy family gatherings. The kitchen features a grand island with plenty of sitting space and a large pantry. The primary suite has a roomy design, and the primary bath is equipped with double granite vanities, garden/soaking tub, separate tiled shower with a glass door and a spacious walk-in closet. The home is complete with 3 additional bedrooms and 2 bathrooms.