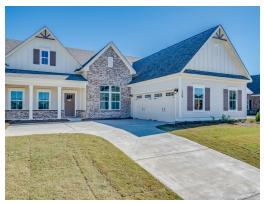

## **Bellemeade**

Home Plan

Starting at \$452,499

**SQ FT**: 2,707

**Beds:** 4 **Baths:** 3.5

Garage: 2 Standard

Elevation G

Elevation H

### **ABOUT THIS PLAN**

One of our most unique floorplans, the "Bellemeade" features 4 bedrooms and 3.5 bathrooms with optimized living space. When entering through the covered porch, you are immediately met with an elegant study off the foyer. The foyer leads into the abundant kitchen and great room. The great room boasts vaulted ceilings and a center fireplace for all those cozy family gatherings. The kitchen features a grand island with plenty of sitting space and a large pantry. The primary suite has a roomy design, and the primary bath is equipped with double granite vanities, garden/soaking tub, separate tiled shower with a glass door and a spacious walk-in closet. The home is complete with 3 additional bedrooms and 2 bathrooms.