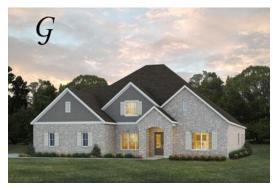

Dogwood II Home Plan

Starting at \$510,699

SQ FT: 3,706 Beds: 4 Baths: 4.0 Garage: 2 Standard

Elevation G

Elevation H

## ABOUT THIS PLAN

This plan is sure to steal the show, just like a dogwood tree in full bloom. The long front porch is a perfect primer for all of the beauty housed in these four walls. The entryway is flanked with a study on one side and a formal dining on the other, and then you are lead directly into the large kitchen. An abundance of storage, both in cabinets and in the pantry, coupled with the large eat in island make this space a chef's dream. The kitchen flows seamlessly into the large great room with a corner fireplace and wall of windows looking out onto the covered porch on the rear of the home. Off to one side of the main living area you'll find the primary suite that leaves nothing to be desired: tray ceilings, soaking bathtub, roomy shower, and one of the largest walk-in closets we have ever laid eyes on. The opposite side of the main living area is home to three additional bedrooms and two full bathrooms, plus a drop zone and laundry room that lead into the garage. On the 2nd floor there is a large Bonus Room with a sitting area and full bath. What more could you need in a home?!