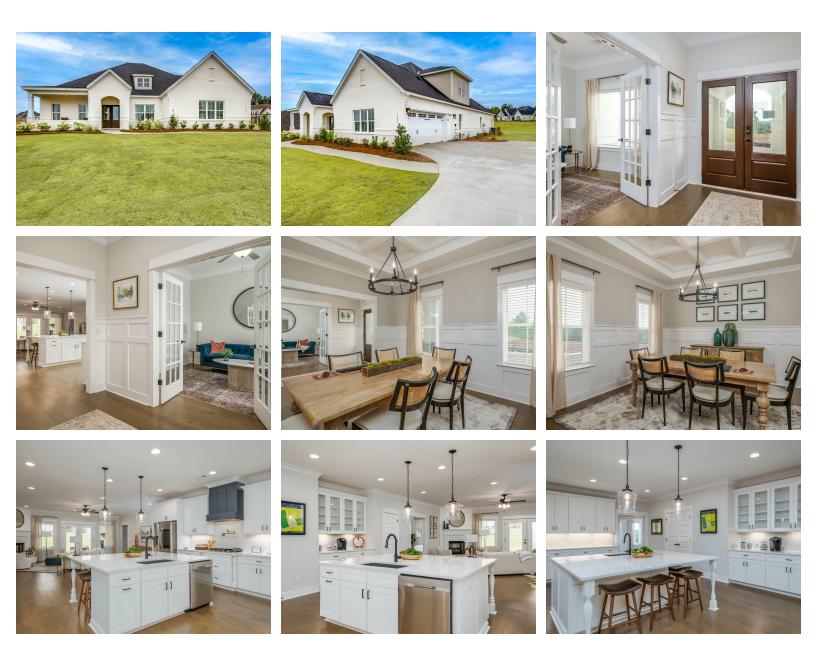

## **PLAN GALLERY**

# PLAN GALLERY

## ABOUT THIS PLAN

This plan is sure to steal the show, just like a dogwood tree in full bloom. The long front porch is a perfect primer for all of the beauty housed in these four walls. The entryway is flanked with a study on one side and a formal dining on the other, and then you are lead directly into the large kitchen. An abundance of storage, both in cabinets and in the pantry, coupled with the large eat in island make this space a chef's dream. The kitchen flows seamlessly into the large great room with a corner fireplace and wall of windows looking out onto the covered porch on the rear of the home. Off to one side of the main living area you'll find the primary suite that leaves nothing to be desired: tray ceilings, soaking bathtub, roomy shower, and one of the largest walk-in closets we have ever laid eyes on. The opposite side of the main living area is home to three additional bedrooms and two full bathrooms, plus a drop zone and laundry room that lead into the garage. On the 2nd floor there is a large Bonus Room with a sitting area and full bath. What more could you need in a home?!