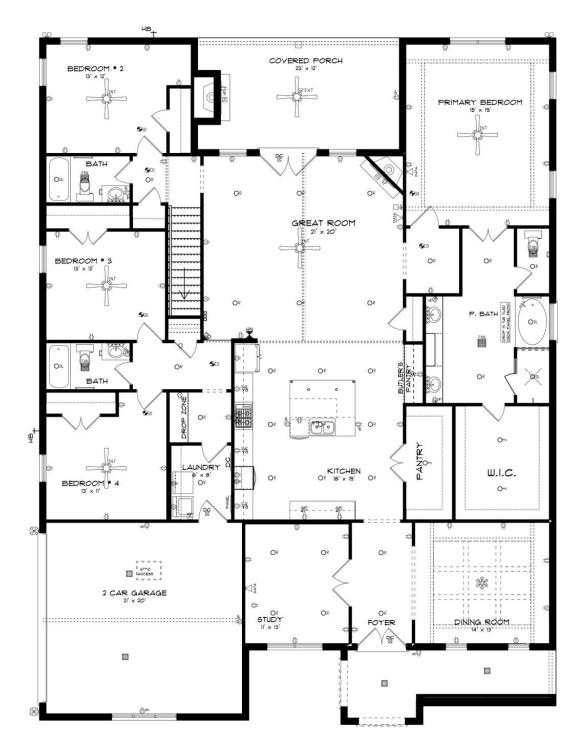

abinets and in the pantry, coupled with the large eat in island make this space a chef's dream. The kitchen flows seamlessly into the large great room with a corner fireplace and wall of windows looking out onto the covered porch on the rear of the home. Off to one side of the main living area you'll find the primary suite that leaves nothing to be desired: tray ceilings, soaking bathtub, roomy shower, and one of the largest walk-in closets we have ever laid eyes on. The opposite side of the main living area is home to three additional bedrooms and two full bathrooms, plus a drop zone and laundry room that lead into the garage. On the 2nd floor there is a large Bonus Room with a sitting area and full bath. What more could you need in a home?!

#### ...Read More Online



**FIRST FLOOR** 





## SECOND FLOOR





## **PLAN GALLERY**





# PLAN GALLERY