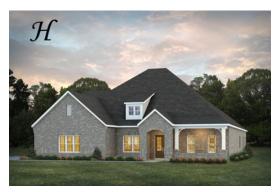

Dogwood II Home Plan

Starting at \$510,699

SQ FT: 3,706 Beds: 4 Baths: 4.0 Garage: 2 Standard

Elevation G

Elevation H

## ABOUT THIS PLAN

This plan is sure to steal the show, just like a dogwood tree in full bloom. The long front porch is a perfect primer for all of the beauty housed in these four walls. The entryway is flanked with a study on one side and a formal dining on the other, and then you are lead directly into the large kitchen. An abundance of storage, both in cabinets and in the pantry, coupled with the large eat in island make this space a chef's dream. The kitchen flows seamlessly into the large great room with a corner fireplace and wall of windows looking out onto the covered porch on the rear of the home. Off to one side of the main living area you'll find the primary suite that leaves nothing to be desired: tray ceilings, soaking bathtub, roomy shower, and one of the largest walk-in closets we have ever laid eyes on. The opposite side of the main living area is home to three additional bedrooms and two full bathrooms, plus a drop zone and laundry room that lead into the garage. On the 2nd floor there is a large Bonus Room with a sitting area and full bath. What more could you need in a home?!