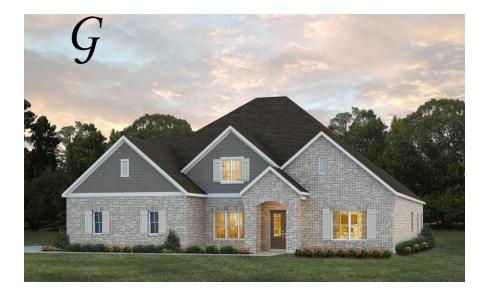

Dogwood II Home Plan

Starting at \$510,699

SQ FT: 3,706 Beds: 4 Baths: 4.0 Garage: 2 Standard

Elevation G

Elevation H

## ABOUT THIS PLAN

This plan is sure to steal the show, just like a dogwood tree in full bloom. The long front porch is a perfect primer for all of the beauty housed in these four walls. The entryway is flanked with a study on one side and a formal dining on the other, and then you are lead directly into the large kitchen. An abundance of storage, both in cabinets and in the pantry, coupled with the large eat in island make this space a chef's dream. The kitchen flows seamlessly into the large great room with a corner fireplace and wall of windows looking out onto the covered porch on the rear of the home. Off to one side of the main living area you'll find the primary suite that leaves nothing to be desired: tray ceilings, soaking bathtub, roomy shower, and one of the largest walk-in closets we have ever laid eyes on. The opposite side of the main living area is home to three additional bedrooms and two full bathrooms, plus a drop zone and laundry room that lead into the garage. On the 2nd floor there is a large Bonus Room with a sitting area and full bath. What more could you need in a home?!