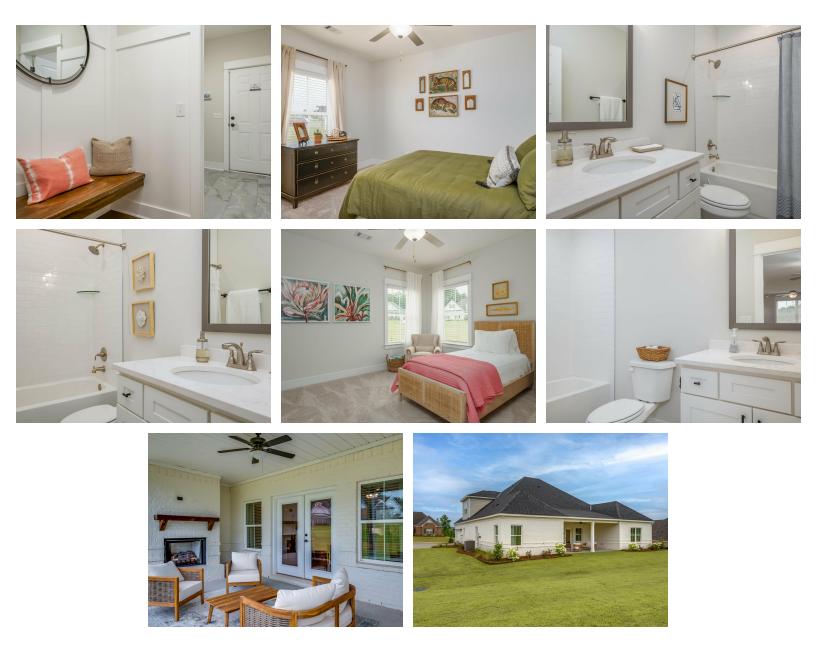

## **PLAN GALLERY**

# PLAN GALLERY

## ABOUT THIS PLAN

This plan is sure to steal the show, just like a dogwood tree in full bloom. The long front porch is a perfect primer for all of the beauty housed in these four walls. The entryway is flanked with a study on one side and a formal dining on the other, and then you are lead directly into the large kitchen. An abundance of storage, both in cabinets and in the pantry, coupled with the large eat in island make this space a chef's dream. The kitchen flows seamlessly into the large great room with a corner fireplace and wall of windows looking out onto the covered porch on the rear of the home. Off to one side of the main living area you'll find the primary suite that leaves nothing to be desired: tray ceilings, soaking bathtub, roomy shower, and one of the largest walk-in closets we have ever laid eyes on. The opposite side of the main living area is home to three additional bedrooms and two full bathrooms, plus a drop zone and laundry room that lead into the garage. On the 2nd floor there is a large Bonus Room with a sitting area and full bath. What more could you need in a home?!