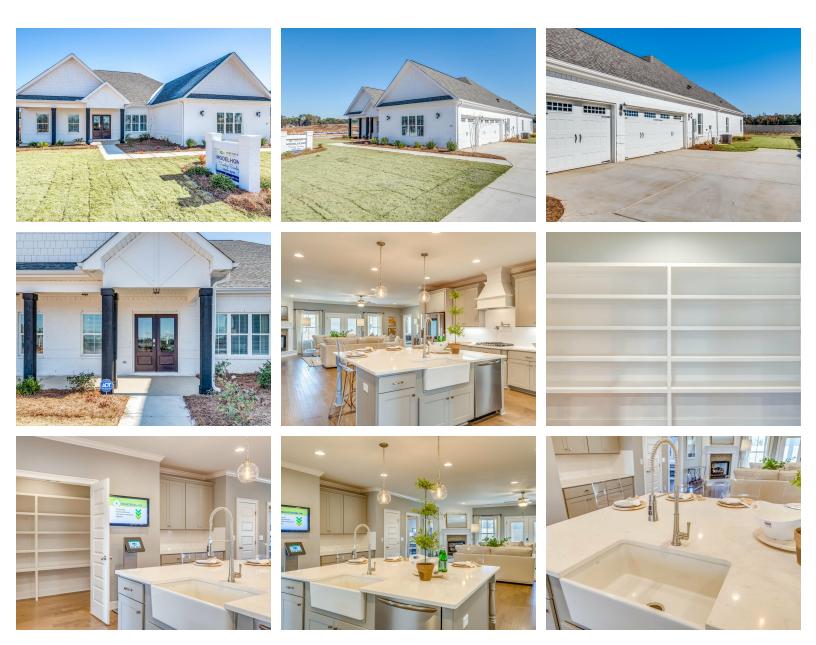

Dogwood Home Plan

Starting at \$473,499

SQ FT: 3,088 Beds: 4 Baths: 3.0 Garage: 2 Standard

Elevation G

Elevation H

## ABOUT THIS PLAN

This plan is sure to steal the show, just like a dogwood tree in full bloom. The long front porch is a perfect primer for all of the beauty housed in these four walls. The entryway is flanked with a study on one side and a formal dining on the other, and then you are lead directly into the large kitchen. An abundance of storage, both in cabinets and in the pantry, coupled with the large eat in island make this space a chef's dream. The kitchen flows seamlessly into the large great room with a corner fireplace and wall of windows looking out onto the covered porch on the rear of the home. Off to one side of the main living area you'll find the primary suite that leaves nothing to be desired: tray ceilings, soaking bathtub, roomy shower, and one of the largest walk-in closets we have ever laid eyes on. The opposite side of the main living area is home to three additional bedrooms and two full bathrooms, plus a drop zone and laundry room that lead into the garage. What more could you need in a home?!

## PLAN GALLERY

Prices, plans, dimensions, features, specifications, materials, and availability of homes or communities are subject to change without notice or obligation. Illustrations are artists depictions only and may differ from completed improvements. All prices subject to change without notice. Please contact your sales associate before writing an offer.