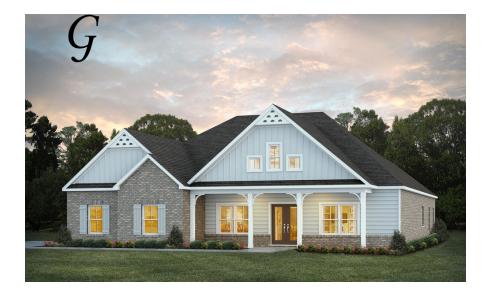

Dogwood Home Plan

Starting at \$473,499

SQ FT: 3,088 Beds: 4 Baths: 3.0 Garage: 2 Standard

Elevation G

Elevation H

## ABOUT THIS PLAN

This plan is sure to steal the show, just like a dogwood tree in full bloom. The long front porch is a perfect primer for all of the beauty housed in these four walls. The entryway is flanked with a study on one side and a formal dining on the other, and then you are lead directly into the large kitchen. An abundance of storage, both in cabinets and in the pantry, coupled with the large eat in island make this space a chef's dream. The kitchen flows seamlessly into the large great room with a corner fireplace and wall of windows looking out onto the covered porch on the rear of the home. Off to one side of the main living area you'll find the primary suite that leaves nothing to be desired: tray ceilings, soaking bathtub, roomy shower, and one of the largest walk-in closets we have ever laid eyes on. The opposite side of the main living area is home to three additional bedrooms and two full bathrooms, plus a drop zone and laundry room that lead into the garage. What more could you need in a home?!