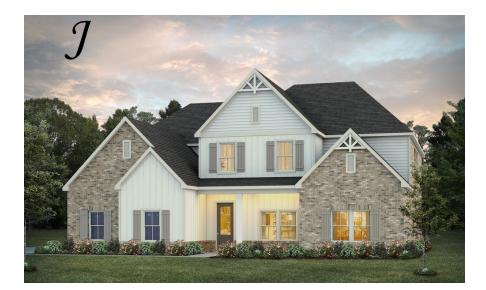

Emberly Home Plan

Starting at \$547,799

SQ FT: 4,047 Beds: 5 Baths: 3.5 Garage: 2 Standard

Elevation H

Elevation J

## ABOUT THIS PLAN

Indulge in the allure of the "Emberly" plan, a home designed for unparalleled versatility and luxury. This unique package boasts not one, but two primary suites, strategically positioned on each level. From the moment you step into the towering two-story foyer, you'll be captivated by the architectural details that define this home. For those who love to entertain, the spacious gourmet kitchen beckons, complete with a granite work island, custom cabinetry, and a generously sized walk-in pantry. Hosting gatherings becomes a breeze as you prepare a grand spread for any number of guests. The elegant formal dining room featuring a coffered ceiling add a touch of sophistication. The second floor unfolds to reveal three large bedrooms, an additional primary bedroom, and a loft area that surpasses expectations. This versatile space accommodates massive furniture and provides room for a pool or game table, promising endless possibilities. Step outside to the expansive rear covered patio, offering a variety of uses to enhance your comfort and elevate the desirability of this extraordinary home. The