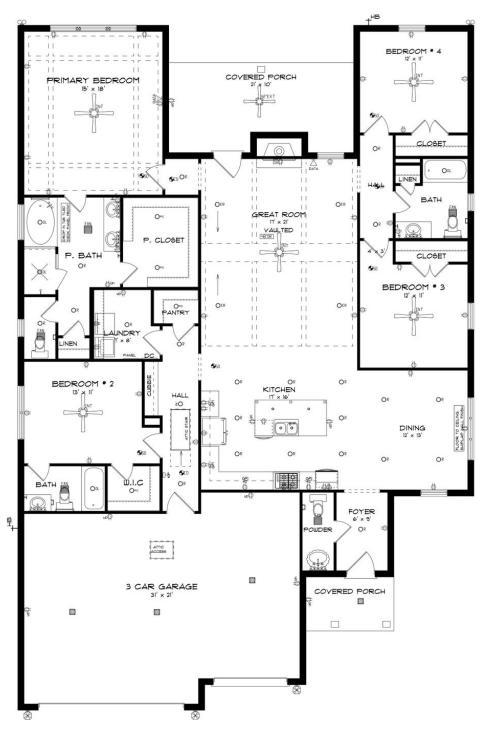

## **ABOUT THIS PLAN**

With 4 bedrooms and 3.5 baths huddled around the spectacular great room, "Huddlestone" offers a great plan with an exceptional use of space. The large great room area with vaulted ceilings is complete with a fireplace and opens into the spacious kitchen finished with granite countertops and a large island. Retreat to the entry or rear covered patios that offer a surplus amount of shade and a serene setting on any given day. Added to the primary bedroom and bath, the 3 additional bedrooms provide plenty of closet space and two bathrooms. This highly desirable plan is perfect for numerous ways of life, but especially for multi-generational families. The plan is rounded out exquisitely with a 3-car garage.