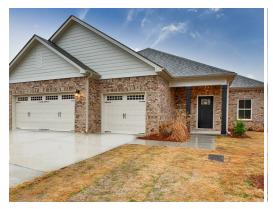

## **Huddlestone**

**Home Plan** 

Starting at \$429,899

**SQ FT**: 2,503

**Beds**: 4 **Baths**: 3.5

Garage: 3 Standard

**ELEVATION E** 

**ELEVATION F** 

## **ABOUT THIS PLAN**

With 4 bedrooms and 3.5 baths huddled around the spectacular great room, "Huddlestone" offers a great plan with an exceptional use of space. The large great room area with vaulted ceilings is complete with a fireplace and opens into the spacious kitchen finished with granite countertops and a large island. Retreat to the entry or rear covered patios that offer a surplus amount of shade and a serene setting on any given day. Added to the primary bedroom and bath, the 3 additional bedrooms provide plenty of closet space and two bathrooms. This highly desirable plan is perfect for numerous ways of life, but especially for multi-generational families. The plan is rounded out exquisitely with a 3-car garage.