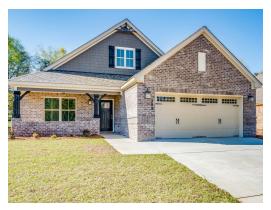

#### Kinkade

**Home Plan** 

Starting at \$380,299

**SQ FT**: 2,383

**Beds**: 3 **Baths**: 2.5

Garage: 2 Standard

**ELEVATION H** 

**ELEVATION J** 

#### **ABOUT THIS PLAN**

Constant appeal and elegant definitions are found in the "Kinkade" plan for those calling for luxury and comfort. A vaulted beamed ceiling in the huge great room accentuates the space along with excellent finishes. The custom fireplace allows an even greater level of amenities while offering sheer enjoyment of an evening fire on those cooler nights. The huge kitchen's attention to custom cabinetry, upgraded stainless steel appliances, and granite counter tops, are sure to enhance cooking and eating experiences. Retire to the primary suite that exudes privacy and use of space and take advantage of the well thought out primary bath with every amenity for speedy starts for the day. From something as simple as a laundry room that does not abut any bedroom or the bonus room located upstairs along with a half bath that can be used as an office space, entertainment room, or even another bedroom; this plan provides plenty of comfort.