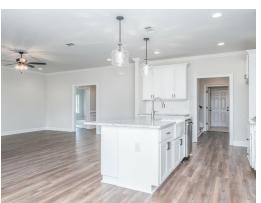

### **ABOUT THIS PLAN**

An amazing ranch plan with upstairs bonus room starting with the striking foyer and dining room with coffered ceiling, the "Lakewood II" is a beautiful 4-bedroom + Bonus Room design with an open kitchen and great room. From the granite countertops to the built in appliances this kitchen provides ample space and amenities to suit your family's needs. Just off of the foyer you will find the large primary bedroom and massive walk in closet. The primary bath is attractively equipped with double granite vanities, garden/soaking tub and walk in tiled shower with glass door. This layout includes three additional family style bedrooms, a powder room, a large breakfast area and a bonus room ideal for a study or home office. The 2nd floor features a large Bonus Room with a full bath and a walk-in closet.

# **PLAN GALLERY**