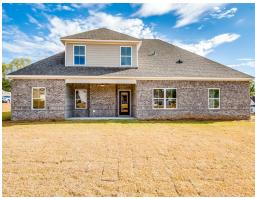

## Lakewood II

**Home Plan** 

Starting at \$461,199

**SQ FT**: 3,107

**Beds**: 4 **Baths**: 3.5

Garage: 2 Standard

Elevation H

**ELEVATION J** 

### **ABOUT THIS PLAN**

An amazing ranch plan with upstairs bonus room starting with the striking foyer and dining room with coffered ceiling, the "Lakewood II" is a beautiful 4-bedroom + Bonus Room design with an open kitchen and great room. From the granite countertops to the built in appliances this kitchen provides ample space and amenities to suit your family's needs. Just off of the foyer you will find the large primary bedroom and massive walk in closet. The primary bath is attractively equipped with double granite vanities, garden/soaking tub and walk in tiled shower with glass door. This layout includes three additional family style bedrooms, a powder room, a large breakfast area and a bonus room ideal for a study or home office. The 2nd floor features a large Bonus Room with a full bath and a walk-in closet.