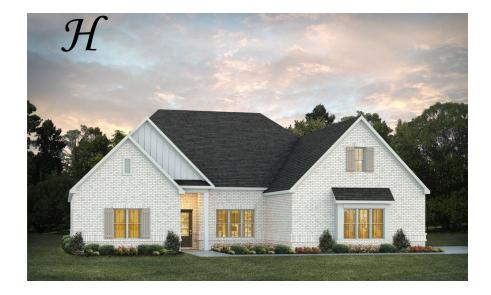

## Lakewood II

**Home Plan** 

Starting at \$461,199

**SQ FT**: 3,107

**Beds**: 4 **Baths**: 3.5

Garage: 2 Standard

Elevation H

**ELEVATION J** 

### **ABOUT THIS PLAN**

An amazing ranch plan with upstairs bonus room starting with the striking foyer and dining room with coffered ceiling, the "Lakewood II" is a beautiful 4-bedroom + Bonus Room design with an open kitchen and great room. From the granite countertops to the built in appliances this kitchen provides ample space and amenities to suit your family's needs. Just off of the foyer you will find the large primary bedroom and massive walk in closet. The primary bath is attractively equipped with double granite vanities, garden/soaking tub and walk in tiled shower with glass door. This layout includes three additional family style bedrooms, a powder room, a large breakfast area and a bonus room ideal for a study or home office. The 2nd floor features a large Bonus Room with a full bath and a walk-in closet.