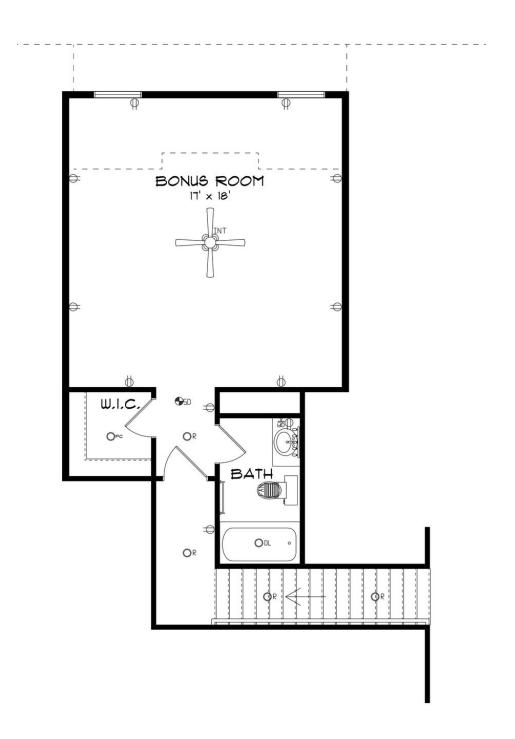

# **SECOND FLOOR**

### **ABOUT THIS PLAN**

An amazing ranch plan with upstairs bonus room starting with the striking foyer and dining room with coffered ceiling, the "Lakewood II" is a beautiful 4-bedroom + Bonus Room design with an open kitchen and great room. From the granite countertops to the built in appliances this kitchen provides ample space and amenities to suit your family's needs. Just off of the foyer you will find the large primary bedroom and massive walk in closet. The primary bath is attractively equipped with double granite vanities, garden/soaking tub and walk in tiled shower with glass door. This layout includes three additional family style bedrooms, a powder room, a large breakfast area and a bonus room ideal for a study or home office. The 2nd floor features a large Bonus Room with a full bath and a walk-in closet.