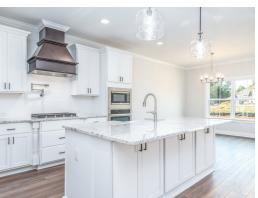

### **ABOUT THIS PLAN**

An amazing ranch plan with upstairs bonus room starting with the striking foyer and dining room with coffered ceiling, the "Lakewood II" is a beautiful 4-bedroom + Bonus Room design with an open kitchen and great room. From the granite countertops to the built in appliances this kitchen provides ample space and amenities to suit your family's needs. Just off of the foyer you will find the large primary bedroom and massive walk in closet. The primary bath is attractively equipped with double granite vanities, garden/soaking tub and walk in tiled shower with glass door. This layout includes three additional family style bedrooms, a powder room, a large breakfast area and a bonus room ideal for a study or home office. The 2nd floor features a large Bonus Room with a full bath and a walk-in closet.

# **PLAN GALLERY**