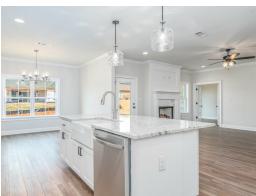

### **ABOUT THIS PLAN**

An amazing ranch plan with upstairs bonus room starting with the striking foyer and dining room with coffered ceiling, the "Lakewood II" is a beautiful 4-bedroom + Bonus Room design with an open kitchen and great room. From the granite countertops to the built in appliances this kitchen provides ample space and amenities to suit your family's needs. Just off of the foyer you will find the large primary bedroom and massive walk in closet. The primary bath is attractively equipped with double granite vanities, garden/soaking tub and walk in tiled shower with glass door. This layout includes three additional family style bedrooms, a powder room, a large breakfast area and a bonus room ideal for a study or home office. The 2nd floor features a large Bonus Room with a full bath and a walk-in closet.

# **PLAN GALLERY**