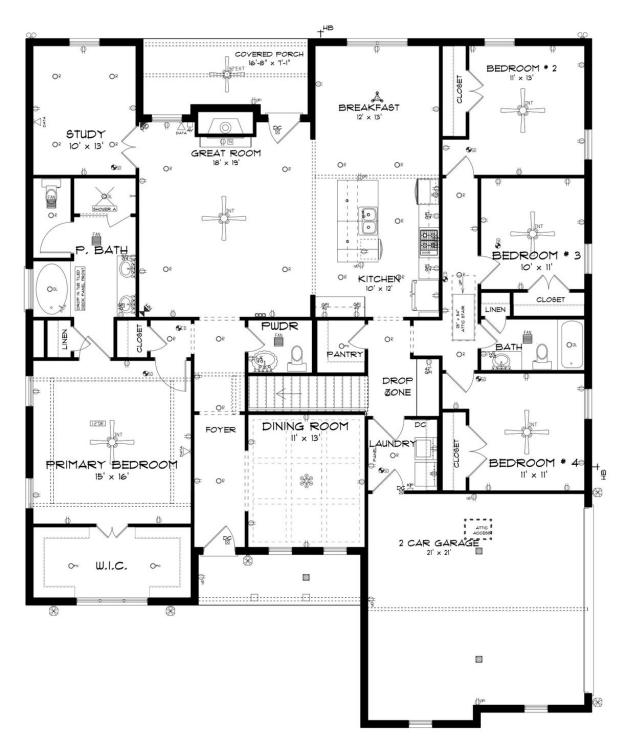

## **FIRST FLOOR**

### **ABOUT THIS PLAN**

An amazing ranch plan with upstairs bonus room starting with the striking foyer and dining room with coffered ceiling, the "Lakewood II" is a beautiful 4-bedroom + Bonus Room design with an open kitchen and great room. From the granite countertops to the built in appliances this kitchen provides ample space and amenities to suit your family's needs. Just off of the foyer you will find the large primary bedroom and massive walk in closet. The primary bath is attractively equipped with double granite vanities, garden/soaking tub and walk in tiled shower with glass door. This layout includes three additional family style bedrooms, a powder room, a large breakfast area and a bonus room ideal for a study or home office. The 2nd floor features a large Bonus Room with a full bath and a walk-in closet.