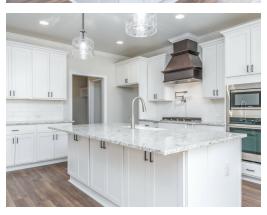

### **ABOUT THIS PLAN**

An amazing ranch plan with upstairs bonus room starting with the striking foyer and dining room with coffered ceiling, the "Lakewood II" is a beautiful 4-bedroom + Bonus Room design with an open kitchen and great room. From the granite countertops to the built in appliances this kitchen provides ample space and amenities to suit your family's needs. Just off of the foyer you will find the large primary bedroom and massive walk in closet. The primary bath is attractively equipped with double granite vanities, garden/soaking tub and walk in tiled shower with glass door. This layout includes three additional family style bedrooms, a powder room, a large breakfast area and a bonus room ideal for a study or home office. The 2nd floor features a large Bonus Room with a full bath and a walk-in closet.

# **PLAN GALLERY**