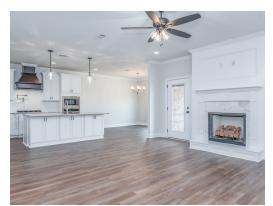

ered ceiling, the "Lakewood II" is a beautiful 4-bedroom + Bonus Room design with an open kitchen and great room. From the granite countertops to the built in appliances this kitchen provides ample space and amenities to suit your family's needs. Just off of the foyer you will find the large primary bedroom and massive walk in closet. The primary bath is attractively equipped with double granite vanities, garden/soaking tub and walk in tiled shower with glass door. This layout includes three additional family style bedrooms, a powder room, a large breakfast area and a bonus room ideal for a study or home office. The 2nd floor features a large Bonus Room with a full bath and a walk-in closet.

#### ...Read More Online

## **FIRST FLOOR**





# **SECOND FLOOR**





# **PLAN GALLERY**





















# **PLAN GALLERY**