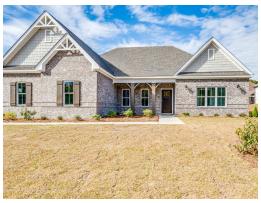

coffered ceiling, the "Lakewood II" is a beautiful 4-bedroom + Bonus Room design with an open kitchen and great room. From the granite countertops to the built in appliances this kitchen provides ample space and amenities to suit your family's needs. Just off of the foyer you will find the large primary bedroom and massive walk in closet. The primary bath is attractively equipped with double granite vanities, garden/soaking tub and walk in tiled shower with glass door. This layout includes three additional family style bedrooms, a powder room, a large breakfast area and a bonus room ideal for a study or home office. The 2nd floor features a large Bonus Room with a full bath and a walk-in closet.

#### ...Read More Online

## **FIRST FLOOR**





# **SECOND FLOOR**





# **PLAN GALLERY**





















# **PLAN GALLERY**