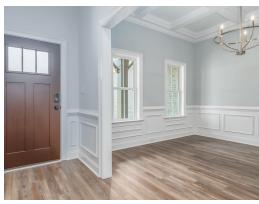

ffered ceiling, the "Lakewood II" is a beautiful 4-bedroom + Bonus Room design with an open kitchen and great room. From the granite countertops to the built in appliances this kitchen provides ample space and amenities to suit your family's needs. Just off of the foyer you will find the large primary bedroom and massive walk in closet. The primary bath is attractively equipped with double granite vanities, garden/soaking tub and walk in tiled shower with glass door. This layout includes three additional family style bedrooms, a powder room, a large breakfast area and a bonus room ideal for a study or home office. The 2nd floor features a large Bonus Room with a full bath and a walk-in closet.

#### ...Read More Online

## **FIRST FLOOR**





# **SECOND FLOOR**





# **PLAN GALLERY**





















# **PLAN GALLERY**