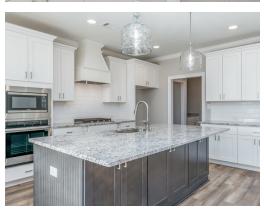

### **ABOUT THIS PLAN**

An amazing one-story floor plan starting with the striking foyer and dining room with coffered ceiling, the "Lakewood" is a beautiful 4-bedroom design with an open kitchen and vaulted great room. From the granite countertops to the built in appliances this kitchen provides ample space and amenities to suit your family's needs. Just off of the foyer you will find the large primary bedroom and massive walk in closet. The primary bath is attractively equipped with double granite vanities, garden/soaking tub and walk in tiled shower with glass door. This layout includes three additional family style bedrooms, a powder room, a large breakfast area and a bonus room ideal for a study or home office.