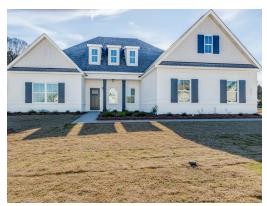

### Lakewood

**Home Plan** 

Starting at \$425,299

**SQ FT**: 2,568

**Beds**: 4 **Baths**: 2.5

Garage: 2 Standard

Elevation H

**ELEVATION J** 

### **ABOUT THIS PLAN**

An amazing one-story floor plan starting with the striking foyer and dining room with coffered ceiling, the "Lakewood" is a beautiful 4-bedroom design with an open kitchen and vaulted great room. From the granite countertops to the built in appliances this kitchen provides ample space and amenities to suit your family's needs. Just off of the foyer you will find the large primary bedroom and massive walk in closet. The primary bath is attractively equipped with double granite vanities, garden/soaking tub and walk in tiled shower with glass door. This layout includes three additional family style bedrooms, a powder room, a large breakfast area and a bonus room ideal for a study or home office.