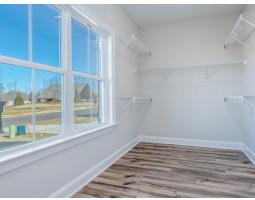

### **ABOUT THIS PLAN**

An amazing one-story floor plan starting with the striking foyer and dining room with coffered ceiling, the "Lakewood" is a beautiful 4-bedroom design with an open kitchen and vaulted great room. From the granite countertops to the built in appliances this kitchen provides ample space and amenities to suit your family's needs. Just off of the foyer you will find the large primary bedroom and massive walk in closet. The primary bath is attractively equipped with double granite vanities, garden/soaking tub and walk in tiled shower with glass door. This layout includes three additional family style bedrooms, a powder room, a large breakfast area and a bonus room ideal for a study or home office.