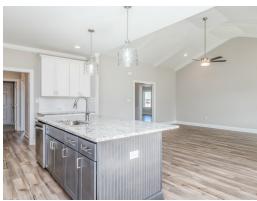

### **ABOUT THIS PLAN**

An amazing one-story floor plan starting with the striking foyer and dining room with coffered ceiling, the "Lakewood" is a beautiful 4-bedroom design with an open kitchen and vaulted great room. From the granite countertops to the built in appliances this kitchen provides ample space and amenities to suit your family's needs. Just off of the foyer you will find the large primary bedroom and massive walk in closet. The primary bath is attractively equipped with double granite vanities, garden/soaking tub and walk in tiled shower with glass door. This layout includes three additional family style bedrooms, a powder room, a large breakfast area and a bonus room ideal for a study or home office.