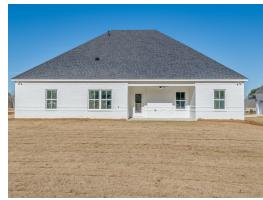

### Lakewood

**Home Plan** 

Starting at \$425,299

**SQ FT**: 2,568

**Beds**: 4 **Baths**: 2.5

Garage: 2 Standard

Elevation H

**ELEVATION J** 

### **ABOUT THIS PLAN**

An amazing one-story floor plan starting with the striking foyer and dining room with coffered ceiling, the "Lakewood" is a beautiful 4-bedroom design with an open kitchen and vaulted great room. From the granite countertops to the built in appliances this kitchen provides ample space and amenities to suit your family's needs. Just off of the foyer you will find the large primary bedroom and massive walk in closet. The primary bath is attractively equipped with double granite vanities, garden/soaking tub and walk in tiled shower with glass door. This layout includes three additional family style bedrooms, a powder room, a large breakfast area and a bonus room ideal for a study or home office.