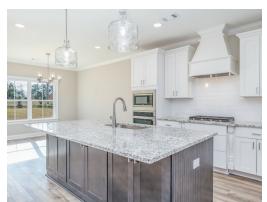

### **ABOUT THIS PLAN**

An amazing one-story floor plan starting with the striking foyer and dining room with coffered ceiling, the "Lakewood" is a beautiful 4-bedroom design with an open kitchen and vaulted great room. From the granite countertops to the built in appliances this kitchen provides ample space and amenities to suit your family's needs. Just off of the foyer you will find the large primary bedroom and massive walk in closet. The primary bath is attractively equipped with double granite vanities, garden/soaking tub and walk in tiled shower with glass door. This layout includes three additional family style bedrooms, a powder room, a large breakfast area and a bonus room ideal for a study or home office.