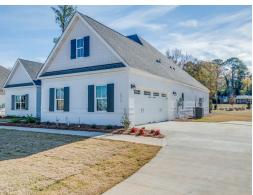

### Lakewood

**Home Plan** 

Starting at \$425,299

**SQ FT**: 2,568

**Beds**: 4 **Baths**: 2.5

Garage: 2 Standard

Elevation H

**ELEVATION J** 

### **ABOUT THIS PLAN**

An amazing one-story floor plan starting with the striking foyer and dining room with coffered ceiling, the "Lakewood" is a beautiful 4-bedroom design with an open kitchen and vaulted great room. From the granite countertops to the built in appliances this kitchen provides ample space and amenities to suit your family's needs. Just off of the foyer you will find the large primary bedroom and massive walk in closet. The primary bath is attractively equipped with double granite vanities, garden/soaking tub and walk in tiled shower with glass door. This layout includes three additional family style bedrooms, a powder room, a large breakfast area and a bonus room ideal for a study or home office.