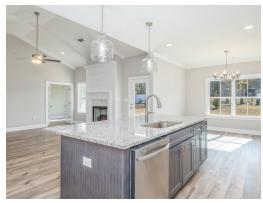

### **ABOUT THIS PLAN**

An amazing one-story floor plan starting with the striking foyer and dining room with coffered ceiling, the "Lakewood" is a beautiful 4-bedroom design with an open kitchen and vaulted great room. From the granite countertops to the built in appliances this kitchen provides ample space and amenities to suit your family's needs. Just off of the foyer you will find the large primary bedroom and massive walk in closet. The primary bath is attractively equipped with double granite vanities, garden/soaking tub and walk in tiled shower with glass door. This layout includes three additional family style bedrooms, a powder room, a large breakfast area and a bonus room ideal for a study or home office.