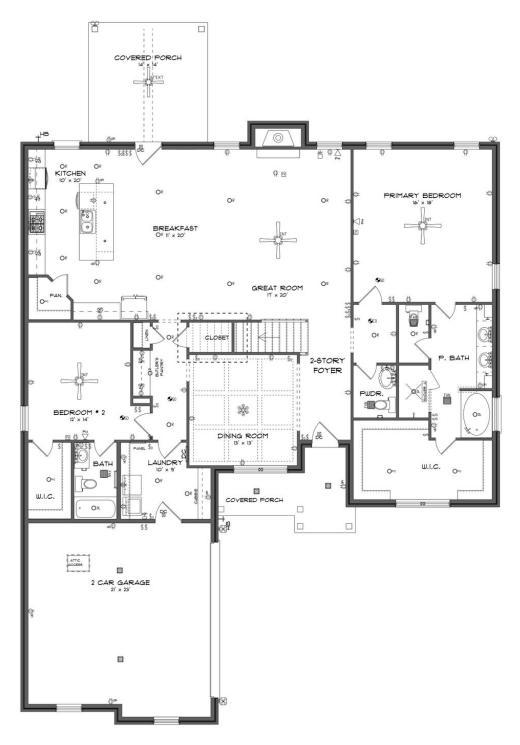

fully crafted for comfortable living in every way. From the inviting grand entrance with a 2-story foyer to the practical open floorplan, this home seamlessly combines grandeur with functionality. Entertain effortlessly with a stylish dining room, a granite-topped butler's pantry, and a spacious kitchen serving island. Bedroom needs are met with a primary suite and a guest suite on the main level. Enjoy a primary suite that's both spacious and cozy, ensuring privacy and meeting various lifestyle demands. Upstairs, find three generously sized bedrooms, a flexible loft area, and practical use of space. In every aspect, this plan promises a fabulous living experience that won't disappoint. Get ready to feel right at home with the "Mayfair" plan!

#### ...Read More Online

## **FIRST FLOOR**





## **SECOND FLOOR**





## **PLAN GALLERY**