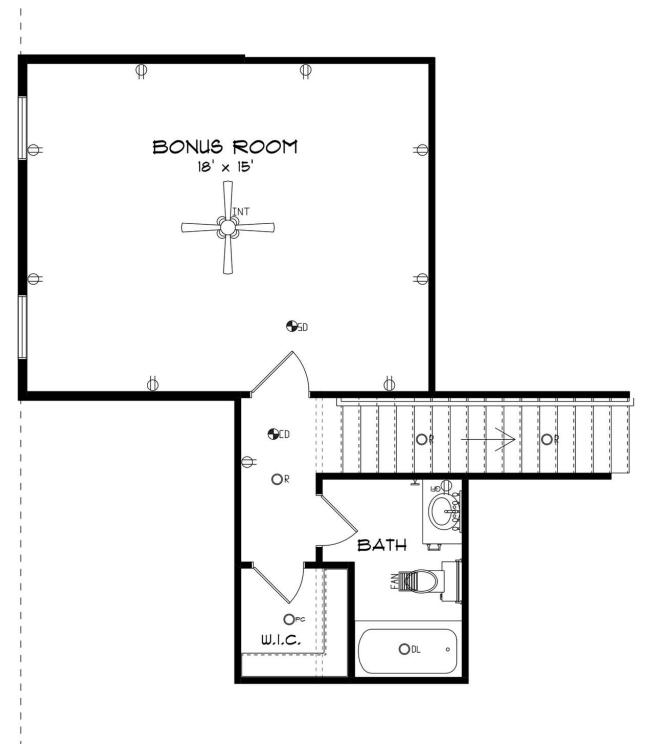

## SECOND FLOOR

Prices, plans, dimensions, features, specifications, materials, and availability of homes or communities are subject to change without notice or obligation. Illustrations are artists depictions only and may differ from completed improvements. All prices subject to change without notice. Please contact your sales associate before writing an offer.

## ABOUT THIS PLAN

The Morningside II excels in space planning, seamlessly blending sought-after features for an exceptional home. Enter through the inviting front porch to a vast foyer leading to a spacious great room with a striking corner fireplace and ample natural light. The adjacent large kitchen boasts an island with a wine rack and open bookcase, a functional layout, and a generous pantry. A flex room off the kitchen can serve as a dining area or study, adapting to your family's needs. The main level also features a lavish primary suite with a sitting room, offering a tranquil retreat. The primary bath is luxurious, and a roomy walk-in closet adds convenience. Three additional bedrooms with walk-in closets and two full bathrooms are accessible from the main entryway, complete with a linen closet for extra storage. The upper level hosts a versatile bonus room with a full bath and a walk-in closet, providing endless possibilities. Practical elements include a mudroom connected to the side-entry garage, streamlining daily routines, and a spacious covered patio with an exterior fireplace at the rear, perfect for