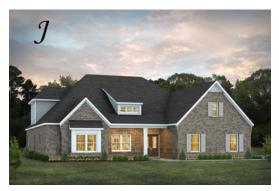

Morningside II Home Plan

Starting at \$496,199

SQ FT: 3,490 Beds: 4 Baths: 4.0 Garage: 2 Standard

ELEVATION H

ELEVATION J

## ABOUT THIS PLAN

The Morningside II excels in space planning, seamlessly blending sought-after features for an exceptional home. Enter through the inviting front porch to a vast foyer leading to a spacious great room with a striking corner fireplace and ample natural light. The adjacent large kitchen boasts an island with a wine rack and open bookcase, a functional layout, and a generous pantry. A flex room off the kitchen can serve as a dining area or study, adapting to your family's needs. The main level also features a lavish primary suite with a sitting room, offering a tranquil retreat. The primary bath is luxurious, and a roomy walk-in closet adds convenience. Three additional bedrooms with walk-in closets and two full bathrooms are accessible from the main entryway, complete with a linen closet for extra storage. The upper level hosts a versatile bonus room with a full bath and a walk-in closet, providing endless possibilities. Practical elements include a mudroom connected to the side-entry garage, streamlining daily routines, and a spacious covered patio with an exterior fireplace at the rear, perfect for