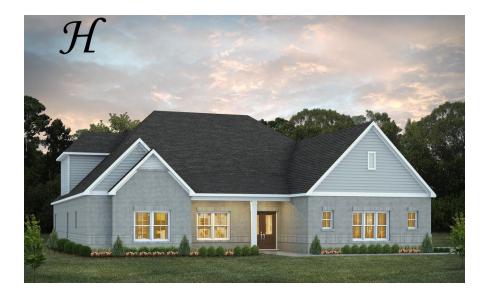

Morningside II Home Plan

Starting at \$496,199

SQ FT: 3,490 Beds: 4 Baths: 4.0 Garage: 2 Standard

ELEVATION H

ELEVATION J

## ABOUT THIS PLAN

The Morningside II excels in space planning, seamlessly blending sought-after features for an exceptional home. Enter through the inviting front porch to a vast foyer leading to a spacious great room with a striking corner fireplace and ample natural light. The adjacent large kitchen boasts an island with a wine rack and open bookcase, a functional layout, and a generous pantry. A flex room off the kitchen can serve as a dining area or study, adapting to your family's needs. The main level also features a lavish primary suite with a sitting room, offering a tranquil retreat. The primary bath is luxurious, and a roomy walk-in closet adds convenience. Three additional bedrooms with walk-in closets and two full bathrooms are accessible from the main entryway, complete with a linen closet for extra storage. The upper level hosts a versatile bonus room with a full bath and a walk-in closet, providing endless possibilities. Practical elements include a mudroom connected to the side-entry garage, streamlining daily routines, and a spacious covered patio with an exterior fireplace at the rear, perfect for