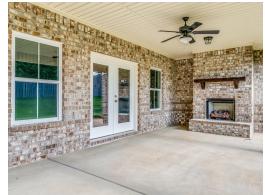

## ABOUT THIS PLAN

The Morningside pairs expert space planning with a long list of desirables, and the result is a perfect plan for nearly any phase of life. The welcoming feel starts on the covered front porch and carries through the long foyer entryway that leads you into a vast great room. The corner fireplace will immediately catch your eye, but the sprawling hardwoods and wall of windows will secure your admiration for this space. Off to one side you'll find a large kitchen with a center island accompanied by a wine rack and open book case, great working triangle, and large pantry. You enter the flex room from the back of the kitchen that would serve perfectly as a dining room or study, depending on your family's needs. The primary suite occupies one side of the main level and has a lot to offer including an adjoining sitting room, flawless primary bath, and spacious walk in closet. The three additional bedrooms and two full bathrooms are found off of the main entryway and each have a large walk-in closet plus a linen closet in the hall. Hidden gems of this home are a mudroom adjacent to the laundry room, entered from the

## PLAN GALLERY

Prices, plans, dimensions, features, specifications, materials, and availability of homes or communities are subject to change without notice or obligation. Illustrations are artists depictions only and may differ from completed improvements. All prices subject to change without notice. Please contact your sales associate before writing an offer.