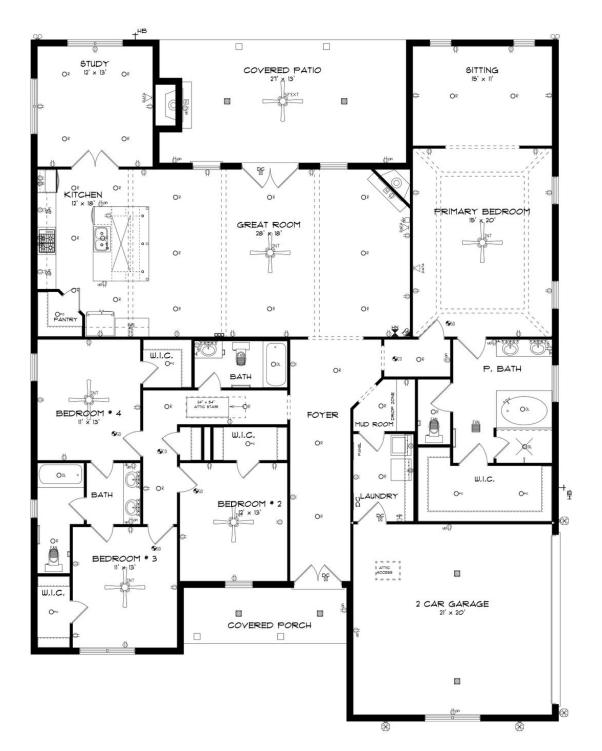

Morningside Home Plan

Starting at \$465,799

SQ FT: 2,960 Beds: 4 Baths: 3.0 Garage: 2 Standard

Elevation H

**ELEVATION J** 

## ABOUT THIS PLAN

The Morningside pairs expert space planning with a long list of desirables, and the result is a perfect plan for nearly any phase of life. The welcoming feel starts on the covered front porch and carries through the long foyer entryway that leads you into a vast great room. The corner fireplace will immediately catch your eye, but the sprawling hardwoods and wall of windows will secure your admiration for this space. Off to one side you'll find a large kitchen with a center island accompanied by a wine rack and open book case, great working triangle, and large pantry. You enter the flex room from the back of the kitchen that would serve perfectly as a dining room or study, depending on your family's needs. The primary suite occupies one side of the main level and has a lot to offer including an adjoining sitting room, flawless primary bath, and spacious walk in closet. The three additional bedrooms and two full bathrooms are found off of the main entryway and each have a large walk-in closet plus a linen closet in the hall. Hidden gems of this home are a mudroom adjacent to the laundry room, entered from the