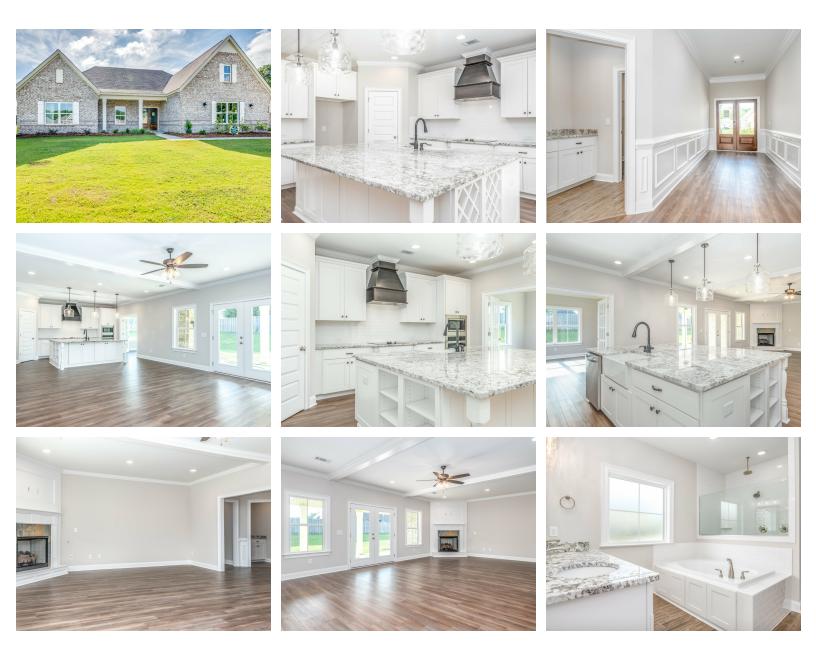

Morningside Home Plan

Starting at \$465,799

SQ FT: 2,960 Beds: 4 Baths: 3.0 Garage: 2 Standard

Elevation H

**ELEVATION J** 

## ABOUT THIS PLAN

The Morningside pairs expert space planning with a long list of desirables, and the result is a perfect plan for nearly any phase of life. The welcoming feel starts on the covered front porch and carries through the long foyer entryway that leads you into a vast great room. The corner fireplace will immediately catch your eye, but the sprawling hardwoods and wall of windows will secure your admiration for this space. Off to one side you'll find a large kitchen with a center island accompanied by a wine rack and open book case, great working triangle, and large pantry. You enter the flex room from the back of the kitchen that would serve perfectly as a dining room or study, depending on your family's needs. The primary suite occupies one side of the main level and has a lot to offer including an adjoining sitting room, flawless primary bath, and spacious walk in closet. The three additional bedrooms and two full bathrooms are found off of the main entryway and each have a large walk-in closet plus a linen closet in the hall. Hidden gems of this home are a mudroom adjacent to the laundry room, entered from the

## **PLAN GALLERY**

Prices, plans, dimensions, features, specifications, materials, and availability of homes or communities are subject to change without notice or obligation. Illustrations are artists depictions only and may differ from completed improvements. All prices subject to change without notice. Please contact your sales associate before writing an offer.