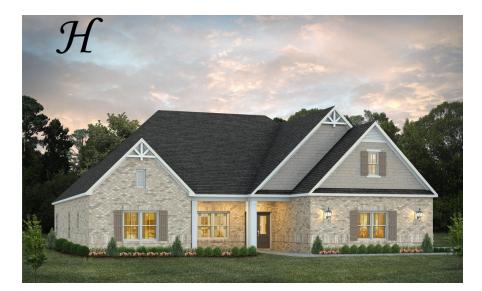

Morningside Home Plan

Starting at \$465,799

SQ FT: 2,960 Beds: 4 Baths: 3.0 Garage: 2 Standard

Elevation H

**ELEVATION J** 

## ABOUT THIS PLAN

The Morningside pairs expert space planning with a long list of desirables, and the result is a perfect plan for nearly any phase of life. The welcoming feel starts on the covered front porch and carries through the long foyer entryway that leads you into a vast great room. The corner fireplace will immediately catch your eye, but the sprawling hardwoods and wall of windows will secure your admiration for this space. Off to one side you'll find a large kitchen with a center island accompanied by a wine rack and open book case, great working triangle, and large pantry. You enter the flex room from the back of the kitchen that would serve perfectly as a dining room or study, depending on your family's needs. The primary suite occupies one side of the main level and has a lot to offer including an adjoining sitting room, flawless primary bath, and spacious walk in closet. The three additional bedrooms and two full bathrooms are found off of the main entryway and each have a large walk-in closet plus a linen closet in the hall. Hidden gems of this home are a mudroom adjacent to the laundry room, entered from the