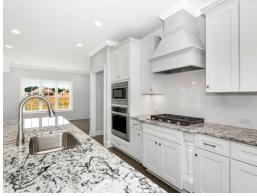

### **ABOUT THIS PLAN**

The "Norwick" would light up anyone's eye as soon as they stepped into the gorgeous elongated foyer. Grandeur and spacious, alongside functional, the 3 additional bedrooms have been created with walk in closets, and bathrooms with stunning soaking bathtubs and granite vanities. Tucked in the back, the large primary bedroom is an assured peaceful retreat off the dining. The primary bath is equipped with double granite vanities, soaking tub, separate tiled shower with a glass door, and a spacious walk in closet. The rear covered patio provides ample shade and a peaceful setting. The sizable great room flows into the open kitchen complete with a spacious, granite island and large pantry. The "Norwick" floor plan accommodates for multi-generational families with the 3 distinct sleeping areas and an in-suite for parents or a grown child moving back home. The plan is rounded out exquisitely with a 3-car garage with additional storage space.

## **PLAN GALLERY**

Prices, plans, dimensions, features, specifications, materials, and availability of homes or communities are subject to change without notice or obligation. Illustrations are artists depictions only and may differ from completed improvements. All prices subject to change without notice. Please contact your sales associate before writing an offer.