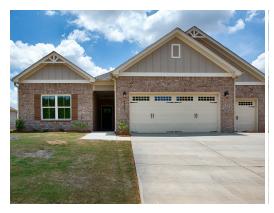

## **Norwick**

**Home Plan** 

Starting at \$440,499

**SQ FT:** 2,694

Beds: 4 Baths: 3.5

Garage: 3 Standard

**ELEVATION E** 

**ELEVATION F** 

### **ABOUT THIS PLAN**

The "Norwick" would light up anyone's eye as soon as they stepped into the gorgeous elongated foyer. Grandeur and spacious, alongside functional, the 3 additional bedrooms have been created with walk in closets, and bathrooms with stunning soaking bathtubs and granite vanities. Tucked in the back, the large primary bedroom is an assured peaceful retreat off the dining. The primary bath is equipped with double granite vanities, soaking tub, separate tiled shower with a glass door, and a spacious walk in closet. The rear covered patio provides ample shade and a peaceful setting. The sizable great room flows into the open kitchen complete with a spacious, granite island and large pantry. The "Norwick" floor plan accommodates for multi-generational families with the 3 distinct sleeping areas and an in-suite for parents or a grown child moving back home. The plan is rounded out exquisitely with a 3-car garage with additional storage space.