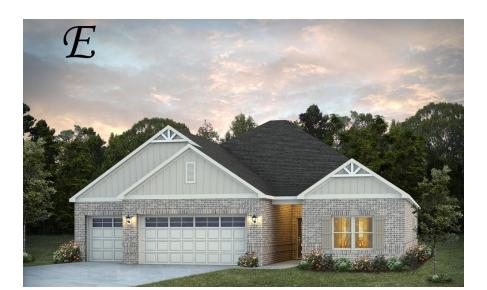

## **Norwick**

**Home Plan** 

Starting at \$440,499

**SQ FT:** 2,694

Beds: 4 Baths: 3.5

Garage: 3 Standard

**ELEVATION E** 

**ELEVATION F** 

### **ABOUT THIS PLAN**

The "Norwick" would light up anyone's eye as soon as they stepped into the gorgeous elongated foyer. Grandeur and spacious, alongside functional, the 3 additional bedrooms have been created with walk in closets, and bathrooms with stunning soaking bathtubs and granite vanities. Tucked in the back, the large primary bedroom is an assured peaceful retreat off the dining. The primary bath is equipped with double granite vanities, soaking tub, separate tiled shower with a glass door, and a spacious walk in closet. The rear covered patio provides ample shade and a peaceful setting. The sizable great room flows into the open kitchen complete with a spacious, granite island and large pantry. The "Norwick" floor plan accommodates for multi-generational families with the 3 distinct sleeping areas and an in-suite for parents or a grown child moving back home. The plan is rounded out exquisitely with a 3-car garage with additional storage space.