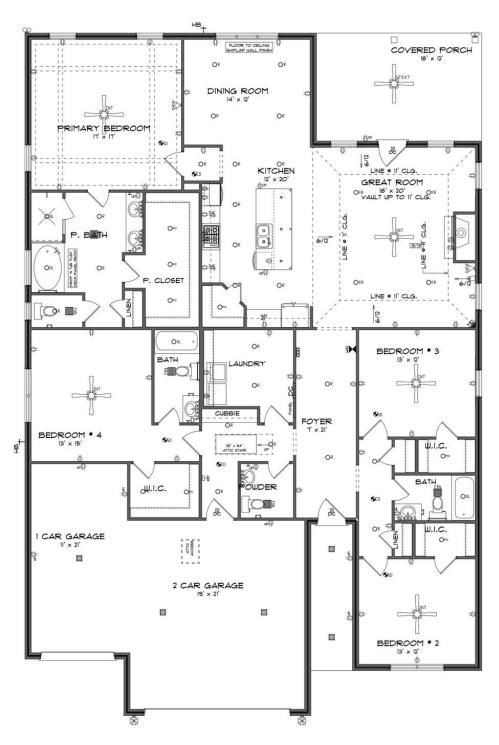

### **ABOUT THIS PLAN**

The "Norwick" would light up anyone's eye as soon as they stepped into the gorgeous elongated foyer. Grandeur and spacious, alongside functional, the 3 additional bedrooms have been created with walk in closets, and bathrooms with stunning soaking bathtubs and granite vanities. Tucked in the back, the large primary bedroom is an assured peaceful retreat off the dining. The primary bath is equipped with double granite vanities, soaking tub, separate tiled shower with a glass door, and a spacious walk in closet. The rear covered patio provides ample shade and a peaceful setting. The sizable great room flows into the open kitchen complete with a spacious, granite island and large pantry. The "Norwick" floor plan accommodates for multi-generational families with the 3 distinct sleeping areas and an in-suite for parents or a grown child moving back home. The plan is rounded out exquisitely with a 3-car garage with additional storage space.