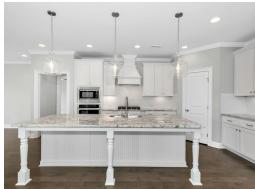

### **ABOUT THIS PLAN**

The "Norwick" would light up anyone's eye as soon as they stepped into the gorgeous elongated foyer. Grandeur and spacious, alongside functional, the 3 additional bedrooms have been created with walk in closets, and bathrooms with stunning soaking bathtubs and granite vanities. Tucked in the back, the large primary bedroom is an assured peaceful retreat off the dining. The primary bath is equipped with double granite vanities, soaking tub, separate tiled shower with a glass door, and a spacious walk in closet. The rear covered patio provides ample shade and a peaceful setting. The sizable great room flows into the open kitchen complete with a spacious, granite island and large pantry. The "Norwick" floor plan accommodates for multi-generational families with the 3 distinct sleeping areas and an in-suite for parents or a grown child moving back home. The plan is rounded out exquisitely with a 3-car garage with additional storage space.

## **PLAN GALLERY**

Prices, plans, dimensions, features, specifications, materials, and availability of homes or communities are subject to change without notice or obligation. Illustrations are artists depictions only and may differ from completed improvements. All prices subject to change without notice. Please contact your sales associate before writing an offer.