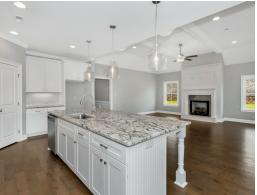

### **ABOUT THIS PLAN**

The "Norwick" would light up anyone's eye as soon as they stepped into the gorgeous elongated foyer. Grandeur and spacious, alongside functional, the 3 additional bedrooms have been created with walk in closets, and bathrooms with stunning soaking bathtubs and granite vanities. Tucked in the back, the large primary bedroom is an assured peaceful retreat off the dining. The primary bath is equipped with double granite vanities, soaking tub, separate tiled shower with a glass door, and a spacious walk in closet. The rear covered patio provides ample shade and a peaceful setting. The sizable great room flows into the open kitchen complete with a spacious, granite island and large pantry. The "Norwick" floor plan accommodates for multi-generational families with the 3 distinct sleeping areas and an in-suite for parents or a grown child moving back home. The plan is rounded out exquisitely with a 3-car garage with additional storage space.

## **PLAN GALLERY**

Prices, plans, dimensions, features, specifications, materials, and availability of homes or communities are subject to change without notice or obligation. Illustrations are artists depictions only and may differ from completed improvements. All prices subject to change without notice. Please contact your sales associate before writing an offer.