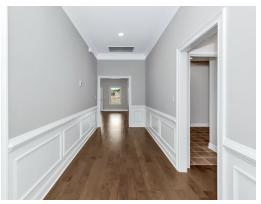

### **ABOUT THIS PLAN**

The "Norwick" would light up anyone's eye as soon as they stepped into the gorgeous elongated foyer. Grandeur and spacious, alongside functional, the 3 additional bedrooms have been created with walk in closets, and bathrooms with stunning soaking bathtubs and granite vanities. Tucked in the back, the large primary bedroom is an assured peaceful retreat off the dining. The primary bath is equipped with double granite vanities, soaking tub, separate tiled shower with a glass door, and a spacious walk in closet. The rear covered patio provides ample shade and a peaceful setting. The sizable great room flows into the open kitchen complete with a spacious, granite island and large pantry. The "Norwick" floor plan accommodates for multi-generational families with the 3 distinct sleeping areas and an in-suite for parents or a grown child moving back home. The plan is rounded out exquisitely with a 3-car garage with additional storage space.

## **PLAN GALLERY**

Prices, plans, dimensions, features, specifications, materials, and availability of homes or communities are subject to change without notice or obligation. Illustrations are artists depictions only and may differ from completed improvements. All prices subject to change without notice. Please contact your sales associate before writing an offer.