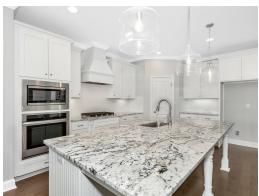

### **ABOUT THIS PLAN**

The "Norwick" would light up anyone's eye as soon as they stepped into the gorgeous elongated foyer. Grandeur and spacious, alongside functional, the 3 additional bedrooms have been created with walk in closets, and bathrooms with stunning soaking bathtubs and granite vanities. Tucked in the back, the large primary bedroom is an assured peaceful retreat off the dining. The primary bath is equipped with double granite vanities, soaking tub, separate tiled shower with a glass door, and a spacious walk in closet. The rear covered patio provides ample shade and a peaceful setting. The sizable great room flows into the open kitchen complete with a spacious, granite island and large pantry. The "Norwick" floor plan accommodates for multi-generational families with the 3 distinct sleeping areas and an in-suite for parents or a grown child moving back home. The plan is rounded out exquisitely with a 3-car garage with additional storage space.

## **PLAN GALLERY**

Prices, plans, dimensions, features, specifications, materials, and availability of homes or communities are subject to change without notice or obligation. Illustrations are artists depictions only and may differ from completed improvements. All prices subject to change without notice. Please contact your sales associate before writing an offer.