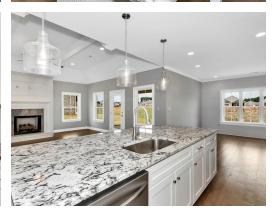

### **ABOUT THIS PLAN**

The "Norwick" would light up anyone's eye as soon as they stepped into the gorgeous elongated foyer. Grandeur and spacious, alongside functional, the 3 additional bedrooms have been created with walk in closets, and bathrooms with stunning soaking bathtubs and granite vanities. Tucked in the back, the large primary bedroom is an assured peaceful retreat off the dining. The primary bath is equipped with double granite vanities, soaking tub, separate tiled shower with a glass door, and a spacious walk in closet. The rear covered patio provides ample shade and a peaceful setting. The sizable great room flows into the open kitchen complete with a spacious, granite island and large pantry. The "Norwick" floor plan accommodates for multi-generational families with the 3 distinct sleeping areas and an in-suite for parents or a grown child moving back home. The plan is rounded out exquisitely with a 3-car garage with additional storage space.