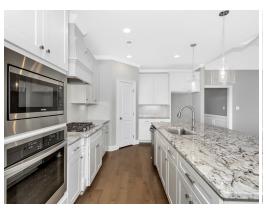

### **ABOUT THIS PLAN**

The "Norwick" would light up anyone's eye as soon as they stepped into the gorgeous elongated foyer. Grandeur and spacious, alongside functional, the 3 additional bedrooms have been created with walk in closets, and bathrooms with stunning soaking bathtubs and granite vanities. Tucked in the back, the large primary bedroom is an assured peaceful retreat off the dining. The primary bath is equipped with double granite vanities, soaking tub, separate tiled shower with a glass door, and a spacious walk in closet. The rear covered patio provides ample shade and a peaceful setting. The sizable great room flows into the open kitchen complete with a spacious, granite island and large pantry. The "Norwick" floor plan accommodates for multi-generational families with the 3 distinct sleeping areas and an in-suite for parents or a grown child moving back home. The plan is rounded out exquisitely with a 3-car garage with additional storage space.

## **PLAN GALLERY**

Prices, plans, dimensions, features, specifications, materials, and availability of homes or communities are subject to change without notice or obligation. Illustrations are artists depictions only and may differ from completed improvements. All prices subject to change without notice. Please contact your sales associate before writing an offer.