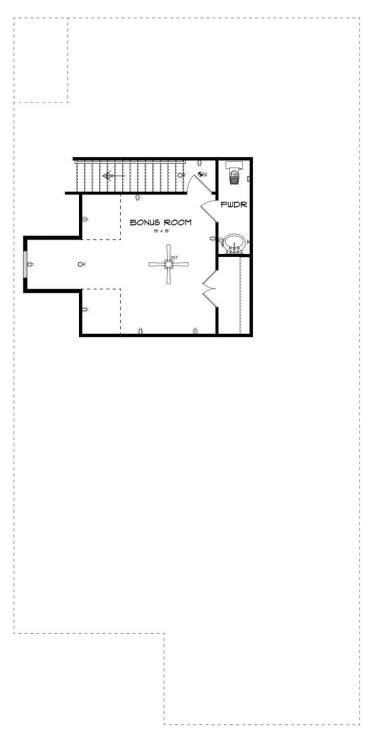

#### **ABOUT THIS PLAN**

The "Overton" is a 1 ½ story open floorplan with ample possibilities. This four bedroom, two and a half bath plan with bonus room begins with a refined foyer entry way that opens into a roomy living area with a vaulted ceiling. Next experience the open kitchen with large center island and adjoining dining room. The kitchen offers built in appliances, granite countertops and an expanded pantry. The primary quarters provide a large bedroom and walk in closet as well as a luxurious bathroom complete with a double granite vanity, garden/soaking tub, and tiled shower with glass door. The bonus room located upstairs includes a half bath and has plenty of possibilities as an entertainment area or extra bedroom. This layout truly is a must see!

### **SECOND FLOOR**