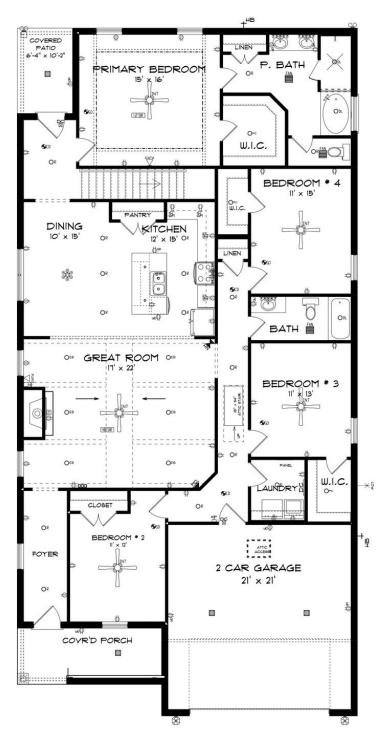

#### **ABOUT THIS PLAN**

The "Overton" is a 1 ½ story open floorplan with ample possibilities. This four bedroom, two and a half bath plan with bonus room begins with a refined foyer entry way that opens into a roomy living area with a vaulted ceiling. Next experience the open kitchen with large center island and adjoining dining room. The kitchen offers built in appliances, granite countertops and an expanded pantry. The primary quarters provide a large bedroom and walk in closet as well as a luxurious bathroom complete with a double granite vanity, garden/soaking tub, and tiled shower with glass door. The bonus room located upstairs includes a half bath and has plenty of possibilities as an entertainment area or extra bedroom. This layout truly is a must see!

### **FIRST FLOOR**