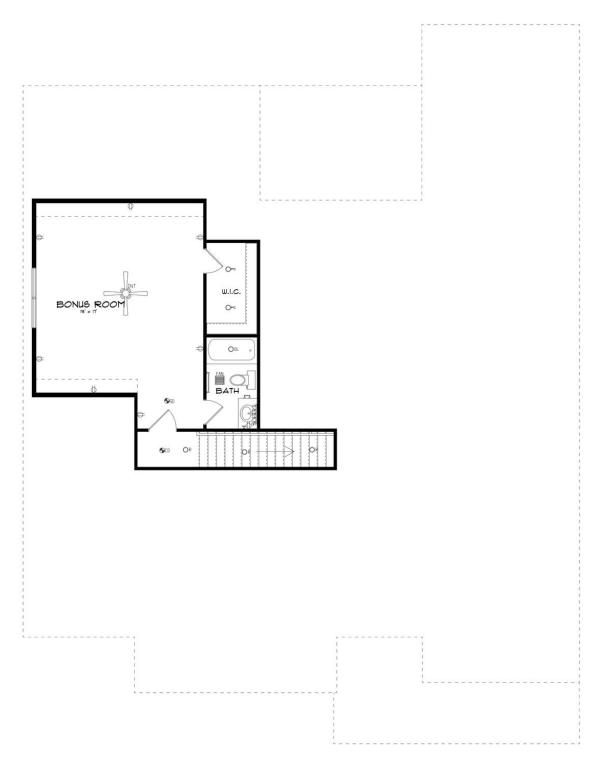

## ABOUT THIS PLAN

"Shackleford II" is fabulously designed with 4 bedrooms and 4.5 baths created for comfortable, spacious living. The focus of the design is the great room with vaulted ceilings and a fireplace, the central hub of the home. Tucked in the back, the large primary bedroom is an assured peaceful retreat. Three additional bedrooms complete this floor plan, all with copious closet space with two full bathrooms. The rear covered patio provides ample shade and a peaceful setting. The heart of the kitchen, the granite island, provides a fantastic space for entertainment and cookery. The kitchen opens to the dining, creating a flawless space for hosting. This well laid floor plan can accommodate the space needed for a multi-generational housing because of the in-suite sleeping area for parents or children moving back home. The plan is rounded out with ample storage and a 3-car garage. The 2nd floor is home to a large bonus room featuring a full bath and walk-in-closet.

Contact Our Sales Associate None 334.645.9700 | hello@stonemartinbuilders.com

Prices, plans, dimensions, features, specifications, materials, and availability of homes or communities are subject to change without notice or obligation. Illustrations are artists depictions only and may differ from completed improvements. All prices subject to change without notice. Please contact your sales associate before writing an offer.