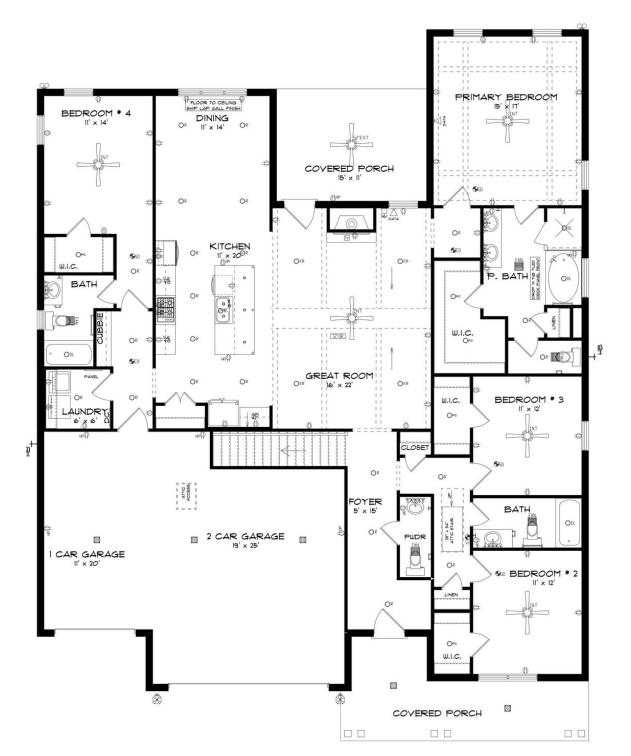

## ABOUT THIS PLAN

"Shackleford II" is fabulously designed with 4 bedrooms and 4.5 baths created for comfortable, spacious living. The focus of the design is the great room with vaulted ceilings and a fireplace, the central hub of the home. Tucked in the back, the large primary bedroom is an assured peaceful retreat. Three additional bedrooms complete this floor plan, all with copious closet space with two full bathrooms. The rear covered patio provides ample shade and a peaceful setting. The heart of the kitchen, the granite island, provides a fantastic space for entertainment and cookery. The kitchen opens to the dining, creating a flawless space for hosting. This well laid floor plan can accommodate the space needed for a multi-generational housing because of the in-suite sleeping area for parents or children moving back home. The plan is rounded out with ample storage and a 3-car garage. The 2nd floor is home to a large bonus room featuring a full bath and walk-in-closet.

Contact Our Sales Associate None 334.645.9700 | hello@stonemartinbuilders.com

**FIRST FLOOR** 

Prices, plans, dimensions, features, specifications, materials, and availability of homes or communities are subject to change without notice or obligation. Illustrations are artists depictions only and may differ from completed improvements. All prices subject to change without notice. Please contact your sales associate before writing an offer.