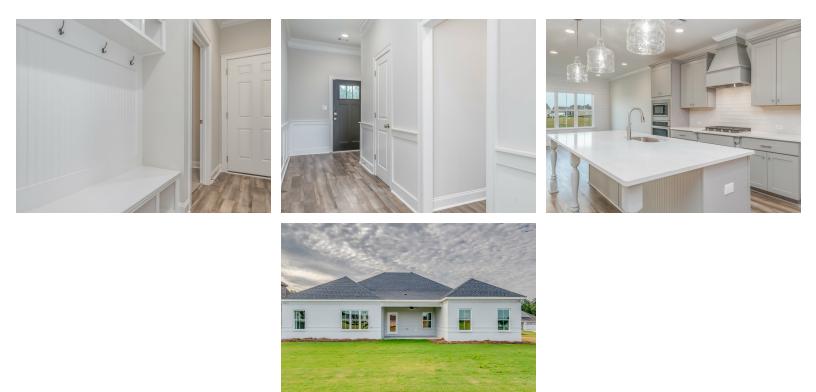

Shackleford Home Plan

Starting at \$422,899

SQ FT: 2,402 Beds: 4 Baths: 3.5 Garage: 3 Standard

ELEVATION E

**ELEVATION F** 

## ABOUT THIS PLAN

"Shackleford" is fabulously designed with 4 bedrooms and 3.5 baths created for comfortable, spacious living. The focus of the design is the great room with vaulted ceilings and a fireplace, the central hub of the home. Tucked in the back, the large primary bedroom is an assured peaceful retreat. Three additional bedrooms complete this floor plan, all with copious closet space with two full bathrooms. The rear covered patio provides ample shade and a peaceful setting. The heart of the kitchen, the granite island, provides a fantastic space for entertainment and cookery. The kitchen opens to the dining, creating a flawless space for hosting. This well laid floor plan can accommodate the space needed for a multi-generational housing because of the in-suite sleeping area for parents or children moving back home. The plan is rounded out with ample storage and a 3-car garage.

## **PLAN GALLERY**

Prices, plans, dimensions, features, specifications, materials, and availability of homes or communities are subject to change without notice or obligation. Illustrations are artists depictions only and may differ from completed improvements. All prices subject to change without notice. Please contact your sales associate before writing an offer.