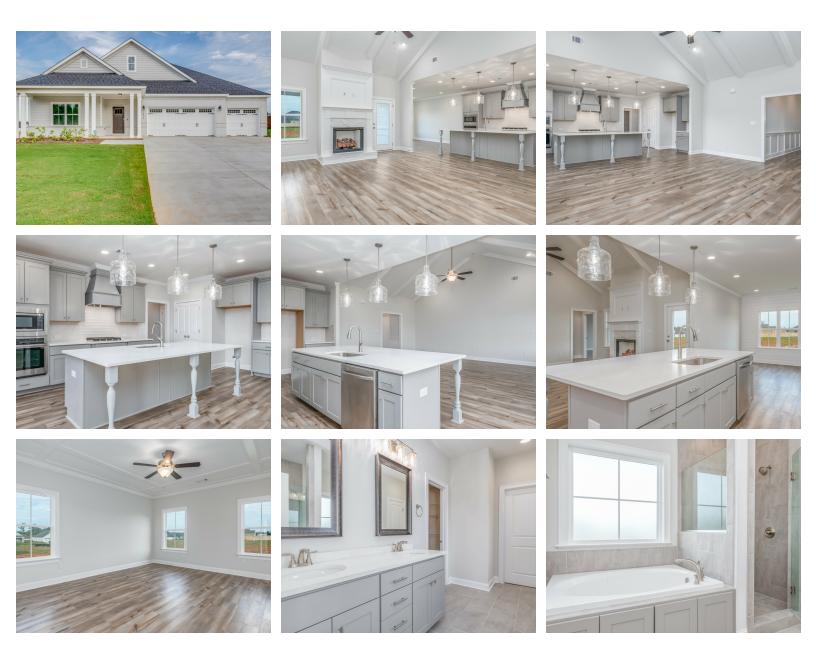

Shackleford Home Plan

Starting at \$422,899

SQ FT: 2,402 Beds: 4 Baths: 3.5 Garage: 3 Standard

ELEVATION E

**ELEVATION F** 

## ABOUT THIS PLAN

"Shackleford" is fabulously designed with 4 bedrooms and 3.5 baths created for comfortable, spacious living. The focus of the design is the great room with vaulted ceilings and a fireplace, the central hub of the home. Tucked in the back, the large primary bedroom is an assured peaceful retreat. Three additional bedrooms complete this floor plan, all with copious closet space with two full bathrooms. The rear covered patio provides ample shade and a peaceful setting. The heart of the kitchen, the granite island, provides a fantastic space for entertainment and cookery. The kitchen opens to the dining, creating a flawless space for hosting. This well laid floor plan can accommodate the space needed for a multi-generational housing because of the in-suite sleeping area for parents or children moving back home. The plan is rounded out with ample storage and a 3-car garage.

## PLAN GALLERY

Prices, plans, dimensions, features, specifications, materials, and availability of homes or communities are subject to change without notice or obligation. Illustrations are artists depictions only and may differ from completed improvements. All prices subject to change without notice. Please contact your sales associate before writing an offer.