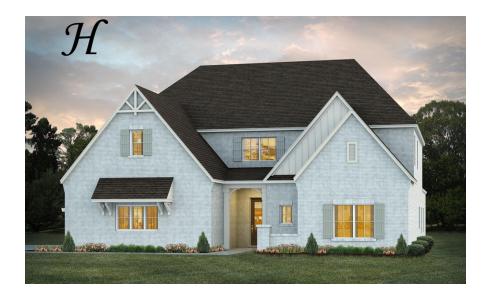

Stallworth Home Plan

Starting at \$567,499

SQ FT: 4,781 Beds: 5 Baths: 4.0 Garage: 2 Standard



# ELEVATION H



Elevation J

### ABOUT THIS PLAN

The Stallworth floorplan has massive amounts of space inside its five bedrooms, four full bathrooms and bonus room. It features two bedrooms downstairs, one the huge primary suite and another large bedroom both with walk in closets and connecting bathrooms. The primary suite includes a well-lit sitting area in addition to the bedroom area perfect for a quiet reading area. The primary bath boasts a corner double vanity for plenty of storage space and a toilet room closed along with a walk in shower, large soaking tub and linen closet. The airy great room with gleaming hardwoods in the heart of the home is open to the large kitchen complete w