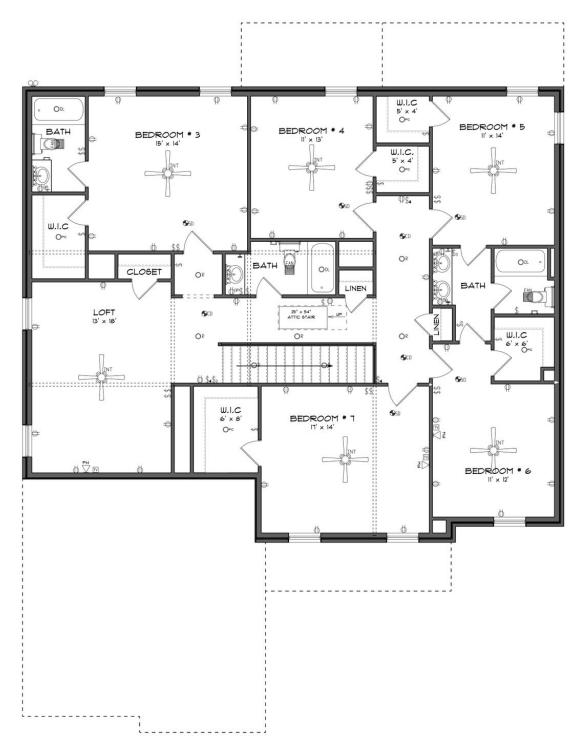

### **ABOUT THIS PLAN**

Welcome to the Winchester – a spacious home design ideal for gathering with family and friends. With 7 bedrooms and 5 bathrooms, including a primary suite and additional bedroom on the main level, there's more than enough space for everyone. The open-concept kitchen flows seamlessly into the great room and breakfast nook, and a separate dining room adds elegance for formal gatherings. Enjoy the convenience of a 2-car garage and laundry room on the main level. Step outside to relax on the covered front porch with neighbors or unwind on the covered back patio. Upstairs, you'll find a spacious loft area and 5 additional bedrooms with ample closet space. A set of secondary bedrooms share a convenient dual-entry en-suite bathroom. This home offers the perfect blend of comfort and functionality for modern living.

# **SECOND FLOOR**