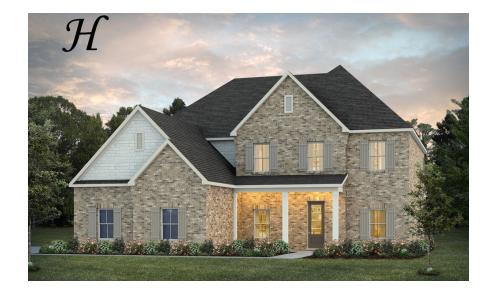

## Winchester

**Home Plan** 

Starting at \$525,599

**SQ FT:** 4,088

**Beds:** 7 **Baths:** 5.0

Garage: 2 Standard

Elevation H

Elevation J

### **ABOUT THIS PLAN**

Welcome to the Winchester – a spacious home design ideal for gathering with family and friends. With 7 bedrooms and 5 bathrooms, including a primary suite and additional bedroom on the main level, there's more than enough space for everyone. The open-concept kitchen flows seamlessly into the great room and breakfast nook, and a separate dining room adds elegance for formal gatherings. Enjoy the convenience of a 2-car garage and laundry room on the main level. Step outside to relax on the covered front porch with neighbors or unwind on the covered back patio. Upstairs, you'll find a spacious loft area and 5 additional bedrooms with ample closet space. A set of secondary bedrooms share a convenient dual-entry en-suite bathroom. This home offers the perfect blend of comfort and functionality for modern living.