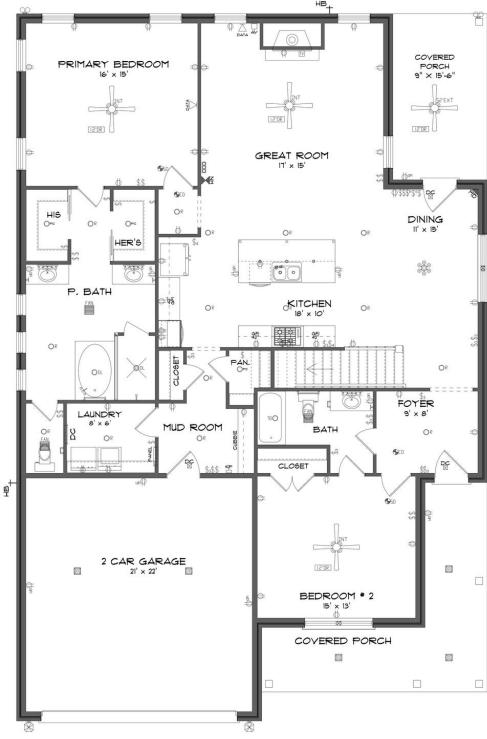

#### **ABOUT THIS PLAN**

The "Cunningham" floorplan features cunning details that will have you falling in love with this plan. The "Cunningham" boasts two entrances, one through the garage to the mudroom and one through the large, covered porch to the foyer. The foyer leads directly into the all-in-one kitchen, great room and dining room. The open-concept is a dream for entertaining or spending quality time together. The primary retreat off of the kitchen features a luxurious primary bathroom and two extensive walk-in closets. With two vanities on either side of the primary bathroom, you will never be fighting for counter space or elbow room. The upstairs flaunts a unique design with a loft, two bedrooms and a sweeping bonus room/bedroom. Need more space for a playroom? Make it a bonus room! Need a little more guest room or family room? Make it a bedroom and sitting area! The "Cunningham" floorplan offers endless possibilities to cater your house to your needs.

### **FIRST FLOOR**

Prices, plans, dimensions, features, specifications, materials, and availability of homes or communities are subject to change without notice or obligation. Illustrations are artists depictions only and may differ from completed improvements. All prices subject to change without notice. Please contact your sales associate before writing an offer.