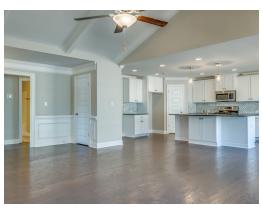

#### **ABOUT THIS PLAN**

Constant appeal and elegant definitions are found in the "Kinkade" plan for those calling for luxury and comfort. A vaulted beamed ceiling in the huge great room accentuates the space along with excellent finishes. The custom fireplace allows an even greater level of amenities while offering sheer enjoyment of an evening fire on those cooler nights. The huge kitchen's attention to custom cabinetry, upgraded stainless steel appliances, and granite counter tops, are sure to enhance cooking and eating experiences. Retire to the primary suite that exudes privacy and use of space and take advantage of the well thought out primary bath with every amenity for speedy starts for the day. From something as simple as a laundry room that does not abut any bedroom or the bonus room located upstairs along with a half bath that can be used as an office space, entertainment room, or even another bedroom; this plan provides plenty of comfort.

## **PLAN GALLERY**