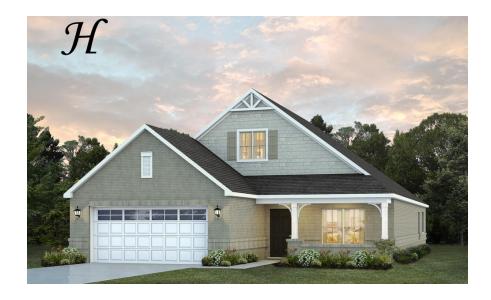

#### Kinkade

**Home Plan** 

Starting at \$342,099

**SQ FT**: 2,383

**Beds**: 3 **Baths**: 2.5

Garage: 2 Standard

**ELEVATION H** 

**ELEVATION J** 

#### **ABOUT THIS PLAN**

Constant appeal and elegant definitions are found in the "Kinkade" plan for those calling for luxury and comfort. A vaulted beamed ceiling in the huge great room accentuates the space along with excellent finishes. The custom fireplace allows an even greater level of amenities while offering sheer enjoyment of an evening fire on those cooler nights. The huge kitchen's attention to custom cabinetry, upgraded stainless steel appliances, and granite counter tops, are sure to enhance cooking and eating experiences. Retire to the primary suite that exudes privacy and use of space and take advantage of the well thought out primary bath with every amenity for speedy starts for the day. From something as simple as a laundry room that does not abut any bedroom or the bonus room located upstairs along with a half bath that can be used as an office space, entertainment room, or even another bedroom; this plan provides plenty of comfort.