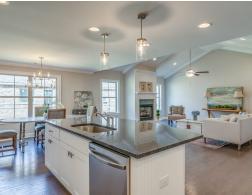

#### **ABOUT THIS PLAN**

Constant appeal and elegant definitions are found in the "Kinkade" plan for those calling for luxury and comfort. A vaulted beamed ceiling in the huge great room accentuates the space along with excellent finishes. The custom fireplace allows an even greater level of amenities while offering sheer enjoyment of an evening fire on those cooler nights. The huge kitchen's attention to custom cabinetry, upgraded stainless steel appliances, and granite counter tops, are sure to enhance cooking and eating experiences. Retire to the primary suite that exudes privacy and use of space and take advantage of the well thought out primary bath with every amenity for speedy starts for the day. From something as simple as a laundry room that does not abut any bedroom or the bonus room located upstairs along with a half bath that can be used as an office space, entertainment room, or even another bedroom; this plan provides plenty of comfort.

## **PLAN GALLERY**