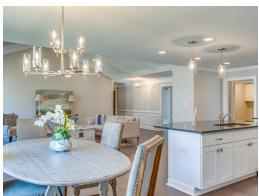

#### **ABOUT THIS PLAN**

Constant appeal and elegant definitions are found in the "Kinkade" plan for those calling for luxury and comfort. A vaulted beamed ceiling in the huge great room accentuates the space along with excellent finishes. The custom fireplace allows an even greater level of amenities while offering sheer enjoyment of an evening fire on those cooler nights. The huge kitchen's attention to custom cabinetry, upgraded stainless steel appliances, and granite counter tops, are sure to enhance cooking and eating experiences. Retire to the primary suite that exudes privacy and use of space and take advantage of the well thought out primary bath with every amenity for speedy starts for the day. From something as simple as a laundry room that does not abut any bedroom or the bonus room located upstairs along with a half bath that can be used as an office space, entertainment room, or even another bedroom; this plan provides plenty of comfort.

## **PLAN GALLERY**