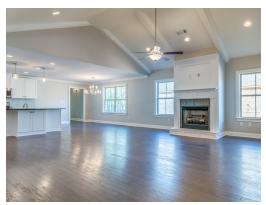

#### **ABOUT THIS PLAN**

Constant appeal and elegant definitions are found in the "Kinkade" plan for those calling for luxury and comfort. A vaulted beamed ceiling in the huge great room accentuates the space along with excellent finishes. The custom fireplace allows an even greater level of amenities while offering sheer enjoyment of an evening fire on those cooler nights. The huge kitchen's attention to custom cabinetry, upgraded stainless steel appliances, and granite counter tops, are sure to enhance cooking and eating experiences. Retire to the primary suite that exudes privacy and use of space and take advantage of the well thought out primary bath with every amenity for speedy starts for the day. From something as simple as a laundry room that does not abut any bedroom or the bonus room located upstairs along with a half bath that can be used as an office space, entertainment room, or even another bedroom; this plan provides plenty of comfort.

## **PLAN GALLERY**