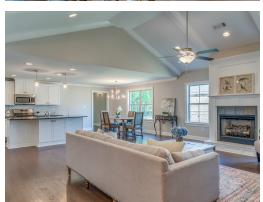

#### **ABOUT THIS PLAN**

Constant appeal and elegant definitions are found in the "Kinkade" plan for those calling for luxury and comfort. A vaulted beamed ceiling in the huge great room accentuates the space along with excellent finishes. The custom fireplace allows an even greater level of amenities while offering sheer enjoyment of an evening fire on those cooler nights. The huge kitchen's attention to custom cabinetry, upgraded stainless steel appliances, and granite counter tops, are sure to enhance cooking and eating experiences. Retire to the primary suite that exudes privacy and use of space and take advantage of the well thought out primary bath with every amenity for speedy starts for the day. From something as simple as a laundry room that does not abut any bedroom or the bonus room located upstairs along with a half bath that can be used as an office space, entertainment room, or even another bedroom; this plan provides plenty of comfort.

## **PLAN GALLERY**