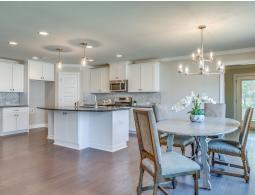

#### **ABOUT THIS PLAN**

Constant appeal and elegant definitions are found in the "Kinkade" plan for those calling for luxury and comfort. A vaulted beamed ceiling in the huge great room accentuates the space along with excellent finishes. The custom fireplace allows an even greater level of amenities while offering sheer enjoyment of an evening fire on those cooler nights. The huge kitchen's attention to custom cabinetry, upgraded stainless steel appliances, and granite counter tops, are sure to enhance cooking and eating experiences. Retire to the primary suite that exudes privacy and use of space and take advantage of the well thought out primary bath with every amenity for speedy starts for the day. From something as simple as a laundry room that does not abut any bedroom or the bonus room located upstairs along with a half bath that can be used as an office space, entertainment room, or even another bedroom; this plan provides plenty of comfort.

## **PLAN GALLERY**