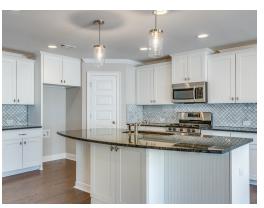

#### **ABOUT THIS PLAN**

Constant appeal and elegant definitions are found in the "Kinkade" plan for those calling for luxury and comfort. A vaulted beamed ceiling in the huge great room accentuates the space along with excellent finishes. The custom fireplace allows an even greater level of amenities while offering sheer enjoyment of an evening fire on those cooler nights. The huge kitchen's attention to custom cabinetry, upgraded stainless steel appliances, and granite counter tops, are sure to enhance cooking and eating experiences. Retire to the primary suite that exudes privacy and use of space and take advantage of the well thought out primary bath with every amenity for speedy starts for the day. From something as simple as a laundry room that does not abut any bedroom or the bonus room located upstairs along with a half bath that can be used as an office space, entertainment room, or even another bedroom; this plan provides plenty of comfort.

## **PLAN GALLERY**