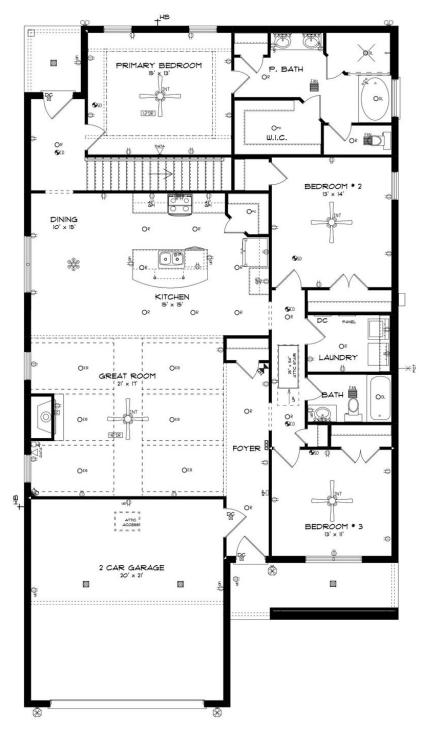

#### **FIRST FLOOR**

#### **ABOUT THIS PLAN**

Constant appeal and elegant definitions are found in the "Kinkade" plan for those calling for luxury and comfort. A vaulted beamed ceiling in the huge great room accentuates the space along with excellent finishes. The custom fireplace allows an even greater level of amenities while offering sheer enjoyment of an evening fire on those cooler nights. The huge kitchen's attention to custom cabinetry, upgraded stainless steel appliances, and granite counter tops, are sure to enhance cooking and eating experiences. Retire to the primary suite that exudes privacy and use of space and take advantage of the well thought out primary bath with every amenity for speedy starts for the day. From something as simple as a laundry room that does not abut any bedroom or the bonus room located upstairs along with a half bath that can be used as an office space, entertainment room, or even another bedroom; this plan provides plenty of comfort.