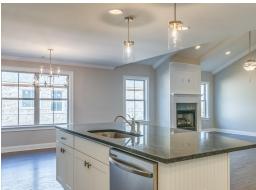

#### **ABOUT THIS PLAN**

Constant appeal and elegant definitions are found in the "Kinkade" plan for those calling for luxury and comfort. A vaulted beamed ceiling in the huge great room accentuates the space along with excellent finishes. The custom fireplace allows an even greater level of amenities while offering sheer enjoyment of an evening fire on those cooler nights. The huge kitchen's attention to custom cabinetry, upgraded stainless steel appliances, and granite counter tops, are sure to enhance cooking and eating experiences. Retire to the primary suite that exudes privacy and use of space and take advantage of the well thought out primary bath with every amenity for speedy starts for the day. From something as simple as a laundry room that does not abut any bedroom or the bonus room located upstairs along with a half bath that can be used as an office space, entertainment room, or even another bedroom; this plan provides plenty of comfort.

## **PLAN GALLERY**