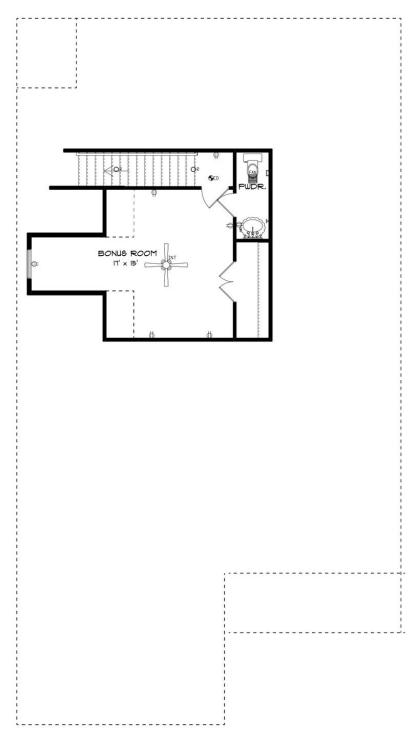

custom fireplace allows an even greater level of amenities while offering sheer enjoyment of an evening fire on those cooler nights. The huge kitchen's attention to custom cabinetry, upgraded stainless steel appliances, and granite counter tops, are sure to enhance cooking and eating experiences. Retire to the primary suite that exudes privacy and use of space and take advantage of the well thought out primary bath with every amenity for speedy starts for the day. From something as simple as a laundry room that does not abut any bedroom or the bonus room located upstairs along with a half bath that can be used as an office space, entertainment room, or even another bedroom; this plan provides plenty of comfort.

#### ...Read More Online



#### **FIRST FLOOR**





#### **SECOND FLOOR**





## **PLAN GALLERY**





















# Contact Our Sales Associate None 334.645.9700 | hello@stonemartinbuilders.com

## **PLAN GALLERY**