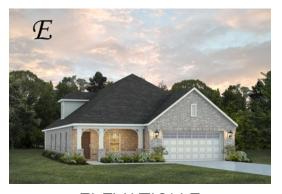

#### Overton

**Home Plan** 

Starting at \$358,799

**SQ FT**: 2.682

**Beds:** 4 **Baths:** 2.5

Garage: 2 Standard

**ELEVATION C** 

**ELEVATION E** 

#### **ABOUT THIS PLAN**

The "Overton" is a 1 ½ story open floorplan with ample possibilities. This four bedroom, two and a half bath plan with bonus room begins with a refined foyer entry way that opens into a roomy living area with a vaulted ceiling. Next experience the open kitchen with large center island and adjoining dining room. The kitchen offers built in appliances, granite countertops and an expanded pantry. The primary quarters provide a large bedroom and walk in closet as well as a luxurious bathroom complete with a double granite vanity, garden/soaking tub, and tiled shower with glass door. The bonus room located upstairs includes a half bath and has plenty of possibilities as an entertainment area or extra bedroom. This layout truly is a must see!