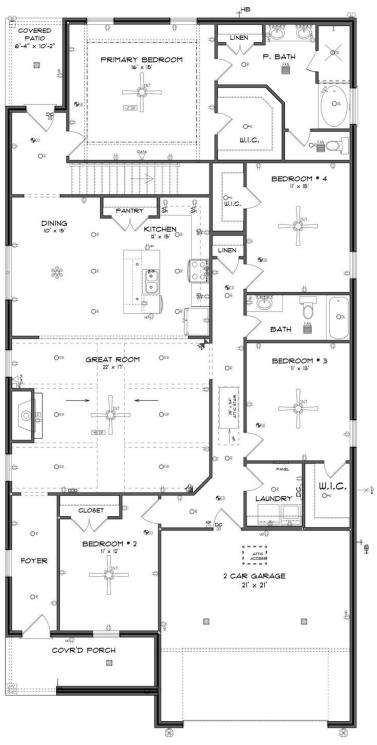

## **FIRST FLOOR**

#### **ABOUT THIS PLAN**

The "Overton" is a 1 ½ story open floorplan with ample possibilities. This four bedroom, two and a half bath plan with bonus room begins with a refined foyer entry way that opens into a roomy living area with a vaulted ceiling. Next experience the open kitchen with large center island and adjoining dining room. The kitchen offers built in appliances, granite countertops and an expanded pantry. The primary quarters provide a large bedroom and walk in closet as well as a luxurious bathroom complete with a double granite vanity, garden/soaking tub, and tiled shower with glass door. The bonus room located upstairs includes a half bath and has plenty of possibilities as an entertainment area or extra bedroom. This layout truly is a must see!