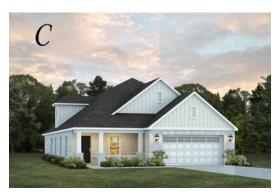

#### Overton

**Home Plan** 

Starting at \$358,799

**SQ FT**: 2.682

**Beds:** 4 **Baths:** 2.5

Garage: 2 Standard

**ELEVATION C** 

**ELEVATION E** 

#### **ABOUT THIS PLAN**

The "Overton" is a 1 ½ story open floorplan with ample possibilities. This four bedroom, two and a half bath plan with bonus room begins with a refined foyer entry way that opens into a roomy living area with a vaulted ceiling. Next experience the open kitchen with large center island and adjoining dining room. The kitchen offers built in appliances, granite countertops and an expanded pantry. The primary quarters provide a large bedroom and walk in closet as well as a luxurious bathroom complete with a double granite vanity, garden/soaking tub, and tiled shower with glass door. The bonus room located upstairs includes a half bath and has plenty of possibilities as an entertainment area or extra bedroom. This layout truly is a must see!