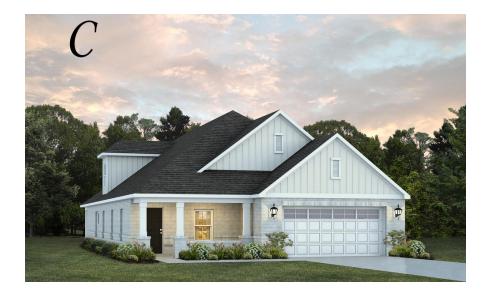

#### Overton

**Home Plan** 

Starting at \$358,799

**SQ FT**: 2.682

**Beds:** 4 **Baths:** 2.5

Garage: 2 Standard

**ELEVATION C** 

**ELEVATION E** 

#### **ABOUT THIS PLAN**

The "Overton" is a 1 ½ story open floorplan with ample possibilities. This four bedroom, two and a half bath plan with bonus room begins with a refined foyer entry way that opens into a roomy living area with a vaulted ceiling. Next experience the open kitchen with large center island and adjoining dining room. The kitchen offers built in appliances, granite countertops and an expanded pantry. The primary quarters provide a large bedroom and walk in closet as well as a luxurious bathroom complete with a double granite vanity, garden/soaking tub, and tiled shower with glass door. The bonus room located upstairs includes a half bath and has plenty of possibilities as an entertainment area or extra bedroom. This layout truly is a must see!