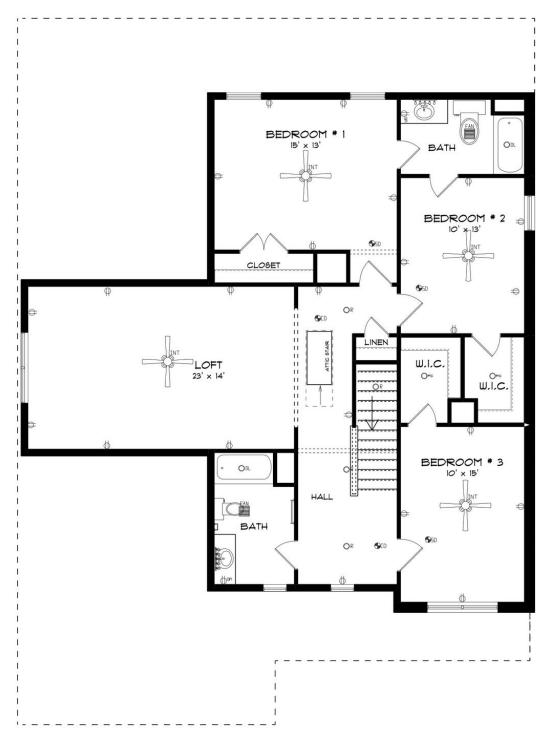

### **Sutherland**

**Home Plan** 

Starting at \$425,599

**SQ FT**: 3,172

**Beds**: 4 **Baths**: 3.5

Garage: 2 Standard



**ELEVATION E** 



Elevation F

#### **ABOUT THIS PLAN**

Unveil modern charm in the Sutherland floorplan, ideal for entertaining. Step into a spacious great room with a cozy fireplace, seamlessly connected to an open kitchen featuring granite countertops across the large island. The dining room, accessible through a large butler's pantry, sets the stage for elegant gatherings. Retreat to a private primary suite on the first floor, while upstairs offers a bright loft area and three large bedrooms. Embrace outdoor living with a covered front porch and back patio, completing this inviting abode.

#### ...Read More Online

## **FIRST FLOOR**





# **SECOND FLOOR**





# **PLAN GALLERY**