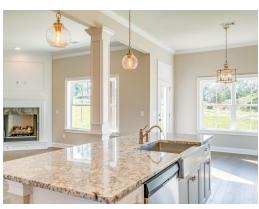

#### **ABOUT THIS PLAN**

Premiere plan designed for gracious living, the "Brunswick" plan is a blend of space, convenience, and simplistic ideas. Rich open foyer adjoins dressed up formal dining room that is detailed to perfection and offers a place for more formal entertaining. Impressive kitchen with extravagant finishes, allows cooking and serving to be a breeze with its grand size and attention to functionality as well as it's openness to the fabulous great room. Owner's quarters located on first floor with a extravagant primary bath with his and hers/split granite vanities, garden tub with tile surround and full tile shower with heavy glass door. Step onto the second floor to find three large bedrooms as well as a loft area that offers multi-purposes. Covered rear porch and two-car garage complete the package to this highly sought after plan.

## **PLAN GALLERY**