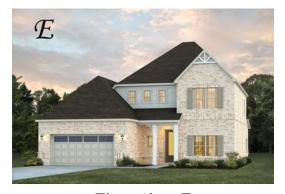

### **Brunswick**

**Home Plan** 

Starting at \$438,599

**SQ FT**: 2,910

**Beds**: 4 **Baths**: 3.5

Garage: 2 Standard

Elevation E

Elevation F

#### **ABOUT THIS PLAN**

Premiere plan designed for gracious living, the "Brunswick" plan is a blend of space, convenience, and simplistic ideas. Rich open foyer adjoins dressed up formal dining room that is detailed to perfection and offers a place for more formal entertaining. Impressive kitchen with extravagant finishes, allows cooking and serving to be a breeze with its grand size and attention to functionality as well as it's openness to the fabulous great room. Owner's quarters located on first floor with a extravagant primary bath with his and hers/split granite vanities, garden tub with tile surround and full tile shower with heavy glass door. Step onto the second floor to find three large bedrooms as well as a loft area that offers multi-purposes. Covered rear porch and two-car garage complete the package to this highly sought after plan.