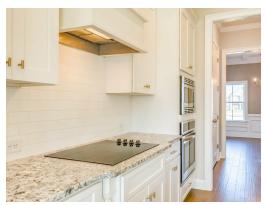

#### **ABOUT THIS PLAN**

Premiere plan designed for gracious living, the "Brunswick" plan is a blend of space, convenience, and simplistic ideas. Rich open foyer adjoins dressed up formal dining room that is detailed to perfection and offers a place for more formal entertaining. Impressive kitchen with extravagant finishes, allows cooking and serving to be a breeze with its grand size and attention to functionality as well as it's openness to the fabulous great room. Owner's quarters located on first floor with a extravagant primary bath with his and hers/split granite vanities, garden tub with tile surround and full tile shower with heavy glass door. Step onto the second floor to find three large bedrooms as well as a loft area that offers multi-purposes. Covered rear porch and two-car garage complete the package to this highly sought after plan.

## **PLAN GALLERY**