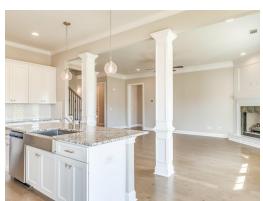

#### **ABOUT THIS PLAN**

Premiere plan designed for gracious living, the "Brunswick" plan is a blend of space, convenience, and simplistic ideas. Rich open foyer adjoins dressed up formal dining room that is detailed to perfection and offers a place for more formal entertaining. Impressive kitchen with extravagant finishes, allows cooking and serving to be a breeze with its grand size and attention to functionality as well as it's openness to the fabulous great room. Owner's quarters located on first floor with a extravagant primary bath with his and hers/split granite vanities, garden tub with tile surround and full tile shower with heavy glass door. Step onto the second floor to find three large bedrooms as well as a loft area that offers multi-purposes. Covered rear porch and two-car garage complete the package to this highly sought after plan.

## **PLAN GALLERY**