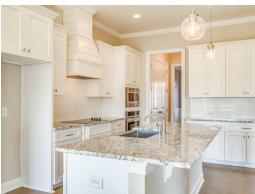

#### **ABOUT THIS PLAN**

Premiere plan designed for gracious living, the "Brunswick" plan is a blend of space, convenience, and simplistic ideas. Rich open foyer adjoins dressed up formal dining room that is detailed to perfection and offers a place for more formal entertaining. Impressive kitchen with extravagant finishes, allows cooking and serving to be a breeze with its grand size and attention to functionality as well as it's openness to the fabulous great room. Owner's quarters located on first floor with a extravagant primary bath with his and hers/split granite vanities, garden tub with tile surround and full tile shower with heavy glass door. Step onto the second floor to find three large bedrooms as well as a loft area that offers multi-purposes. Covered rear porch and two-car garage complete the package to this highly sought after plan.

## **PLAN GALLERY**