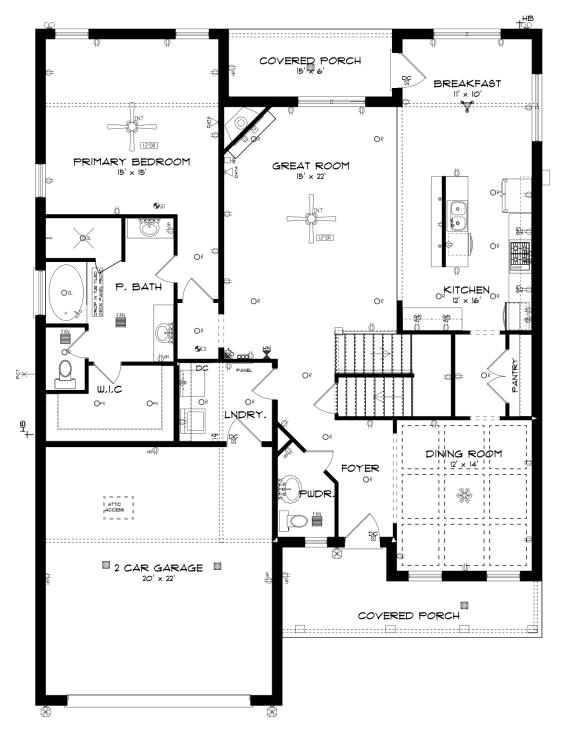

## **FIRST FLOOR**

#### **ABOUT THIS PLAN**

Premiere plan designed for gracious living, the "Brunswick" plan is a blend of space, convenience, and simplistic ideas. Rich open foyer adjoins dressed up formal dining room that is detailed to perfection and offers a place for more formal entertaining. Impressive kitchen with extravagant finishes, allows cooking and serving to be a breeze with its grand size and attention to functionality as well as it's openness to the fabulous great room. Owner's quarters located on first floor with a extravagant primary bath with his and hers/split granite vanities, garden tub with tile surround and full tile shower with heavy glass door. Step onto the second floor to find three large bedrooms as well as a loft area that offers multi-purposes. Covered rear porch and two-car garage complete the package to this highly sought after plan.