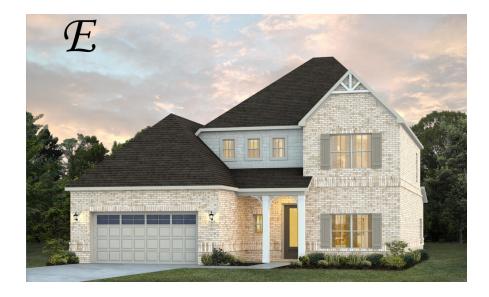

### **Brunswick**

**Home Plan** 

Starting at \$438,599

**SQ FT**: 2,910

**Beds**: 4 **Baths**: 3.5

Garage: 2 Standard

Elevation E

Elevation F

#### **ABOUT THIS PLAN**

Premiere plan designed for gracious living, the "Brunswick" plan is a blend of space, convenience, and simplistic ideas. Rich open foyer adjoins dressed up formal dining room that is detailed to perfection and offers a place for more formal entertaining. Impressive kitchen with extravagant finishes, allows cooking and serving to be a breeze with its grand size and attention to functionality as well as it's openness to the fabulous great room. Owner's quarters located on first floor with a extravagant primary bath with his and hers/split granite vanities, garden tub with tile surround and full tile shower with heavy glass door. Step onto the second floor to find three large bedrooms as well as a loft area that offers multi-purposes. Covered rear porch and two-car garage complete the package to this highly sought after plan.