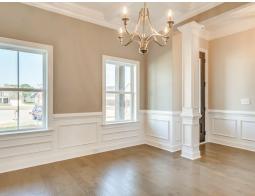

#### **ABOUT THIS PLAN**

Premiere plan designed for gracious living, the "Brunswick" plan is a blend of space, convenience, and simplistic ideas. Rich open foyer adjoins dressed up formal dining room that is detailed to perfection and offers a place for more formal entertaining. Impressive kitchen with extravagant finishes, allows cooking and serving to be a breeze with its grand size and attention to functionality as well as it's openness to the fabulous great room. Owner's quarters located on first floor with a extravagant primary bath with his and hers/split granite vanities, garden tub with tile surround and full tile shower with heavy glass door. Step onto the second floor to find three large bedrooms as well as a loft area that offers multi-purposes. Covered rear porch and two-car garage complete the package to this highly sought after plan.

## **PLAN GALLERY**