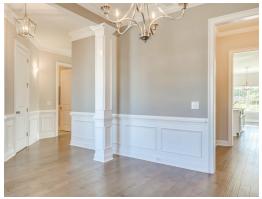

#### **ABOUT THIS PLAN**

Premiere plan designed for gracious living, the "Brunswick" plan is a blend of space, convenience, and simplistic ideas. Rich open foyer adjoins dressed up formal dining room that is detailed to perfection and offers a place for more formal entertaining. Impressive kitchen with extravagant finishes, allows cooking and serving to be a breeze with its grand size and attention to functionality as well as it's openness to the fabulous great room. Owner's quarters located on first floor with a extravagant primary bath with his and hers/split granite vanities, garden tub with tile surround and full tile shower with heavy glass door. Step onto the second floor to find three large bedrooms as well as a loft area that offers multi-purposes. Covered rear porch and two-car garage complete the package to this highly sought after plan.

## **PLAN GALLERY**