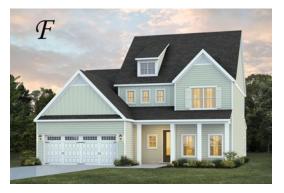

### **Brunswick**

**Home Plan** 

Starting at \$438,599

**SQ FT**: 2,910

**Beds**: 4 **Baths**: 3.5

Garage: 2 Standard

Elevation E

Elevation F

#### **ABOUT THIS PLAN**

Premiere plan designed for gracious living, the "Brunswick" plan is a blend of space, convenience, and simplistic ideas. Rich open foyer adjoins dressed up formal dining room that is detailed to perfection and offers a place for more formal entertaining. Impressive kitchen with extravagant finishes, allows cooking and serving to be a breeze with its grand size and attention to functionality as well as it's openness to the fabulous great room. Owner's quarters located on first floor with a extravagant primary bath with his and hers/split granite vanities, garden tub with tile surround and full tile shower with heavy glass door. Step onto the second floor to find three large bedrooms as well as a loft area that offers multi-purposes. Covered rear porch and two-car garage complete the package to this highly sought after plan.