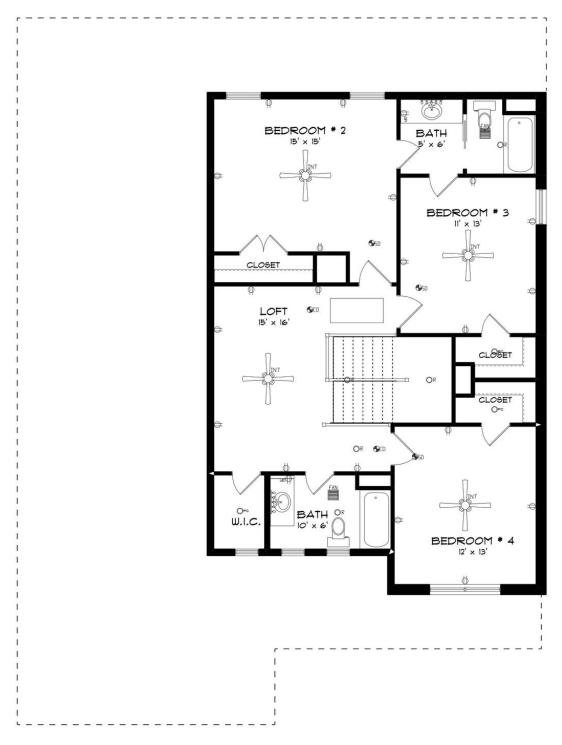

stic ideas. Rich open foyer adjoins dressed up formal dining room that is detailed to perfection and offers a place for more formal entertaining. Impressive kitchen with extravagant finishes, allows cooking and serving to be a breeze with its grand size and attention to functionality as well as it's openness to the fabulous great room. Owner's quarters located on first floor with a extravagant primary bath with his and hers/split granite vanities, garden tub with tile surround and full tile shower with heavy glass door. Step onto the second floor to find three large bedrooms as well as a loft area that offers multi-purposes. Covered rear porch and two-car garage complete the package to this highly sought after plan.

#### ...Read More Online



## **FIRST FLOOR**





## **SECOND FLOOR**





## **PLAN GALLERY**