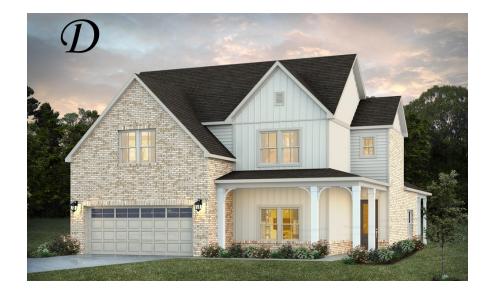

## Cunningham

**Home Plan** 

Starting at \$463,999

**SQ FT**: 3,089

**Beds:** 4 **Baths:** 3.0

Garage: 2 Standard

Elevation D

Elevation E

### **ABOUT THIS PLAN**

The "Cunningham" floorplan features cunning details that will have you falling in love with this plan. The "Cunningham" boasts two entrances, one through the garage to the mudroom and one through the large, covered porch to the foyer. The foyer leads directly into the all-in-one kitchen, great room and dining room. The open-concept is a dream for entertaining or spending quality time together. The primary retreat off of the kitchen features a luxurious primary bathroom and two extensive walk-in closets. With two vanities on either side of the primary bathroom, you will never be fighting for counter space or elbow room. The upstairs flaunts a unique design with a loft, two bedrooms and a sweeping bonus room/bedroom. Need more space for a playroom? Make it a bonus room! Need a little more guest room or family room? Make it a bedroom and sitting area! The "Cunningham" floorplan offers endless possibilities to cater your house to your needs.