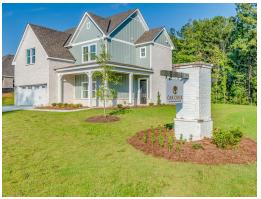

## Cunningham

**Home Plan** 

Starting at \$463,999

**SQ FT**: 3,089

**Beds:** 4 **Baths:** 3.0

Garage: 2 Standard

Elevation D

Elevation E

### **ABOUT THIS PLAN**

The "Cunningham" floorplan features cunning details that will have you falling in love with this plan. The "Cunningham" boasts two entrances, one through the garage to the mudroom and one through the large, covered porch to the foyer. The foyer leads directly into the all-in-one kitchen, great room and dining room. The open-concept is a dream for entertaining or spending quality time together. The primary retreat off of the kitchen features a luxurious primary bathroom and two extensive walk-in closets. With two vanities on either side of the primary bathroom, you will never be fighting for counter space or elbow room. The upstairs flaunts a unique design with a loft, two bedrooms and a sweeping bonus room/bedroom. Need more space for a playroom? Make it a bonus room! Need a little more guest room or family room? Make it a bedroom and sitting area! The "Cunningham" floorplan offers endless possibilities to cater your house to your needs.