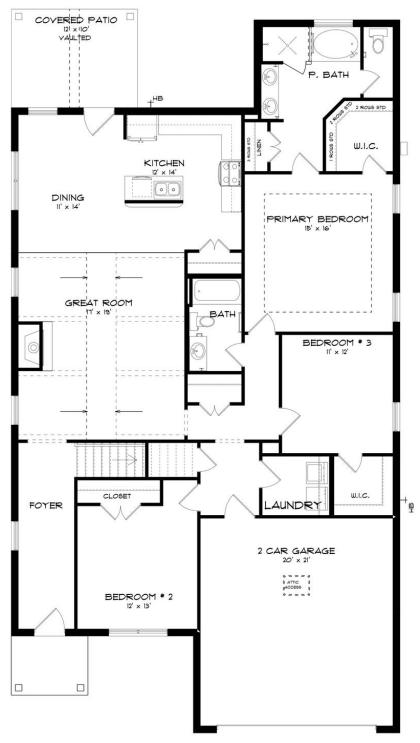

## FIRST FLOOR (H)

#### **ABOUT THIS PLAN**

Designed to fit any lifestyle, the "Sherfield" floor plan features distinct spaces while maintaining an open flow. Open and appealing, the foyer gives a sense of grandeur for establishing a classic look to this home. The fabulous primary bedroom is unusually spacious for a home of this size and will accommodate heavy furniture along with plenty of storage in the walk in closet. A dynamic great room with vaulted beamed ceiling combines style and functionality with its attention to use of living space. Entertain or simply prepare daily evening meals in this cook's kitchen with an abundance of granite counter space. No need to worry about the automobile storage, as this plan comes equipped with a two car garage. Finally two large bedrooms and an upstairs bonus room with a full bathroom attached complete this plan that provides the space and storage for growing families or simply entertaining guests.