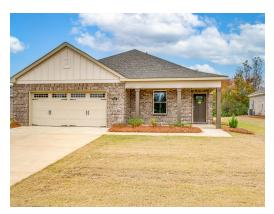

# Thrive Archer

**Home Plan** 

Starting at \$319,899

**SQ FT**: 1,833

**Beds**: 3 **Baths**: 2.0

Garage: 2 Standard

**ELEVATION A** 

**ELEVATION B** 

### **ABOUT THIS PLAN**

Step into the Archer – where elegance meets practicality in a thoughtfully designed floorplan. Upon entering, an elegant foyer beckons you to explore further, guiding you to the very heart of the Archer. Here, you'll discover an inviting, open expanse that effortlessly unites the dining area and the great room, all seamlessly connected to the central kitchen. In the kitchen, a striking granite-topped island takes center stage, offering both a stylish focal point and a practical workspace. The large corner pantry provides ample storage for all your culinary needs, ensuring you have everything at your fingertips. The primary bedroom, located at the rear of the home, offers a private retreat and features a generously sized closet for all your wardrobe essentials, and the primary bath boasts dual sink vanities, adding convenience to your daily routine. Two additional secondary bedrooms provide flexibility for family, guests, or even a home office, ensuring you have plenty of space to make this home uniquely yours. Step outside to the spacious covered porch, where you can enjoy outdoor living and entertain guests in