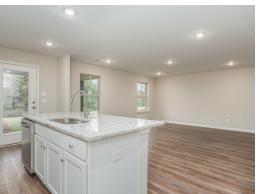

### **ABOUT THIS PLAN**

Step into the Archer – where elegance meets practicality in a thoughtfully designed floorplan. Upon entering, an elegant foyer beckons you to explore further, guiding you to the very heart of the Archer. Here, you'll discover an inviting, open expanse that effortlessly unites the dining area and the great room, all seamlessly connected to the central kitchen. In the kitchen, a striking granite-topped island takes center stage, offering both a stylish focal point and a practical workspace. The large corner pantry provides ample storage for all your culinary needs, ensuring you have everything at your fingertips. The primary bedroom, located at the rear of the home, offers a private retreat and features a generously sized closet for all your wardrobe essentials, and the primary bath boasts dual sink vanities, adding convenience to your daily routine. Two additional secondary bedrooms provide flexibility for family, guests, or even a home office, ensuring you have plenty of space to make this home uniquely yours. Step outside to the spacious covered porch, where you can enjoy outdoor living and entertain guests in