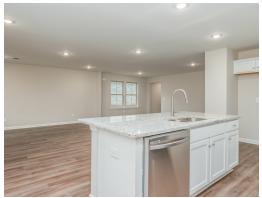

### **ABOUT THIS PLAN**

Step into the Archer – where elegance meets practicality in a thoughtfully designed floorplan. Upon entering, an elegant foyer beckons you to explore further, guiding you to the very heart of the Archer. Here, you'll discover an inviting, open expanse that effortlessly unites the dining area and the great room, all seamlessly connected to the central kitchen. In the kitchen, a striking granite-topped island takes center stage, offering both a stylish focal point and a practical workspace. The large corner pantry provides ample storage for all your culinary needs, ensuring you have everything at your fingertips. The primary bedroom, located at the rear of the home, offers a private retreat and features a generously sized closet for all your wardrobe essentials, and the primary bath boasts dual sink vanities, adding convenience to your daily routine. Two additional secondary bedrooms provide flexibility for family, guests, or even a home office, ensuring you have plenty of space to make this home uniquely yours. Step outside to the spacious covered porch, where you can enjoy outdoor living and entertain guests in