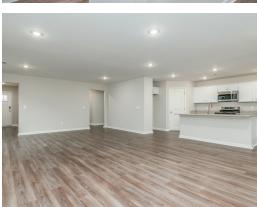

### **ABOUT THIS PLAN**

Step into the Archer – where elegance meets practicality in a thoughtfully designed floorplan. Upon entering, an elegant foyer beckons you to explore further, guiding you to the very heart of the Archer. Here, you'll discover an inviting, open expanse that effortlessly unites the dining area and the great room, all seamlessly connected to the central kitchen. In the kitchen, a striking granite-topped island takes center stage, offering both a stylish focal point and a practical workspace. The large corner pantry provides ample storage for all your culinary needs, ensuring you have everything at your fingertips. The primary bedroom, located at the rear of the home, offers a private retreat and features a generously sized closet for all your wardrobe essentials, and the primary bath boasts dual sink vanities, adding convenience to your daily routine. Two additional secondary bedrooms provide flexibility for family, guests, or even a home office, ensuring you have plenty of space to make this home uniquely yours. Step outside to the spacious covered porch, where you can enjoy outdoor living and entertain guests in