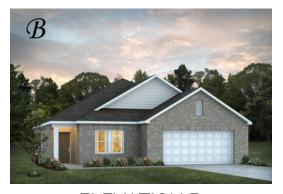

# Thrive Archer

**Home Plan** 

Starting at \$319,899

**SQ FT**: 1,833

**Beds**: 3 **Baths**: 2.0

Garage: 2 Standard



**ELEVATION A** 



**ELEVATION B** 

### **ABOUT THIS PLAN**

Step into the Archer – where elegance meets practicality in a thoughtfully designed floorplan. Upon entering, an elegant foyer beckons you to explore further, guiding you to the very heart of the Archer. Here, you'll discover an inviting, open expanse that effortlessly unites the dining area and the great room, all seamlessly connected to the central kitchen. In the kitchen, a striking granite-topped island takes center stage, offering both a stylish focal point and a practical workspace. The large corner pantry provides ample storage for all your culinary needs, ensuring you have everything at your fingertips. The primary bedroom, located at the rear of the home, offers a private retreat and features a generously sized closet for all your wardr