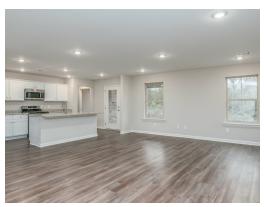

### **ABOUT THIS PLAN**

Step into the Archer – where elegance meets practicality in a thoughtfully designed floorplan. Upon entering, an elegant foyer beckons you to explore further, guiding you to the very heart of the Archer. Here, you'll discover an inviting, open expanse that effortlessly unites the dining area and the great room, all seamlessly connected to the central kitchen. In the kitchen, a striking granite-topped island takes center stage, offering both a stylish focal point and a practical workspace. The large corner pantry provides ample storage for all your culinary needs, ensuring you have everything at your fingertips. The primary bedroom, located at the rear of the home, offers a private retreat and features a generously sized closet for all your wardrobe essentials, and the primary bath boasts dual sink vanities, adding convenience to your daily routine. Two additional secondary bedrooms provide flexibility for family, guests, or even a home office, ensuring you have plenty of space to make this home uniquely yours. Step outside to the spacious covered porch, where you can enjoy outdoor living and entertain guests in