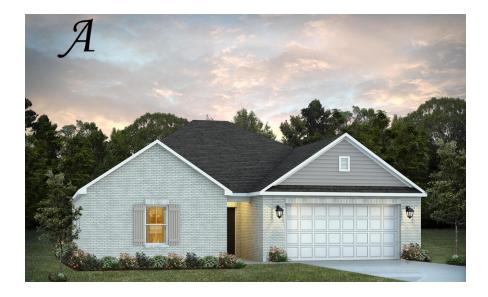

# Thrive Fairway Home Plan

Starting at \$316,199

**SQ FT**: 1,855

**Beds**: 3 **Baths**: 2.0

Garage: 2 Standard

Elevation A

Elevation B

### **ABOUT THIS PLAN**

The "Fairway" floorplan makes a dramatic statement. The main hub of the home is its openness from the great room, dining, and kitchen area. This well thought out home is brimming with generous in kitchen, both baths & hallways. Primary bedroom is tucked away from the other bedrooms for ultimate privacy. Carefree kitchen aims to please with massive granite counter space. Step onto the covered patio, great for entertaining, or pull into the two car garage that complete the package this this amazing plan.