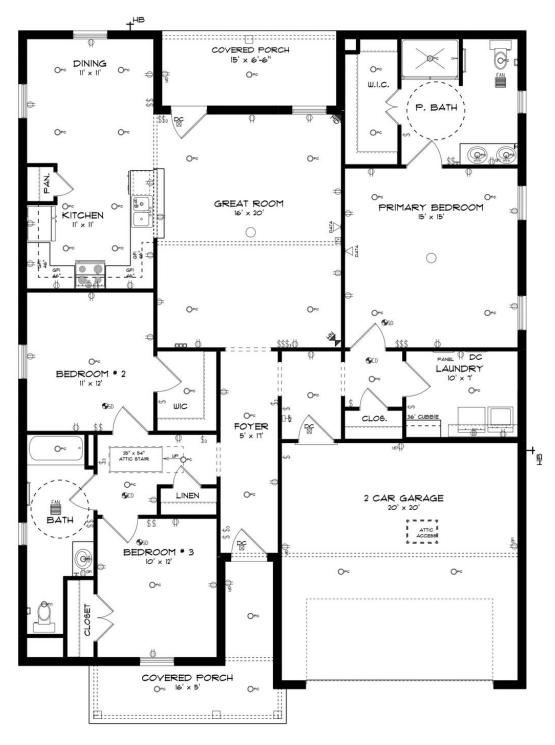

# Thrive Fairway Home Plan

Starting at \$316,199

**SQ FT**: 1,855

**Beds**: 3 **Baths**: 2.0

Garage: 2 Standard

Elevation A

Elevation B

### **ABOUT THIS PLAN**

The "Fairway" floorplan makes a dramatic statement. The main hub of the home is its openness from the great room, dining, and kitchen area. This well thought out home is brimming with generous in kitchen, both baths & hallways. Primary bedroom is tucked away from the other bedrooms for ultimate privacy. Carefree kitchen aims to please with massive granite counter space. Step onto the covered patio, great for entertaining, or pull into the two car garage that complete the package this this amazing plan.