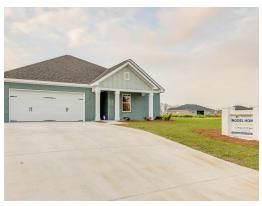

# Thrive Fairway Home Plan

Starting at \$316,199

**SQ FT**: 1,855

**Beds**: 3 **Baths**: 2.0

Garage: 2 Standard

Elevation A

Elevation B

### **ABOUT THIS PLAN**

The "Fairway" floorplan makes a dramatic statement. The main hub of the home is its openness from the great room, dining, and kitchen area. This well thought out home is brimming with generous in kitchen, both baths & hallways. Primary bedroom is tucked away from the other bedrooms for ultimate privacy. Carefree kitchen aims to please with massive granite counter space. Step onto the covered patio, great for entertaining, or pull into the two car garage that complete the package this this amazing plan.