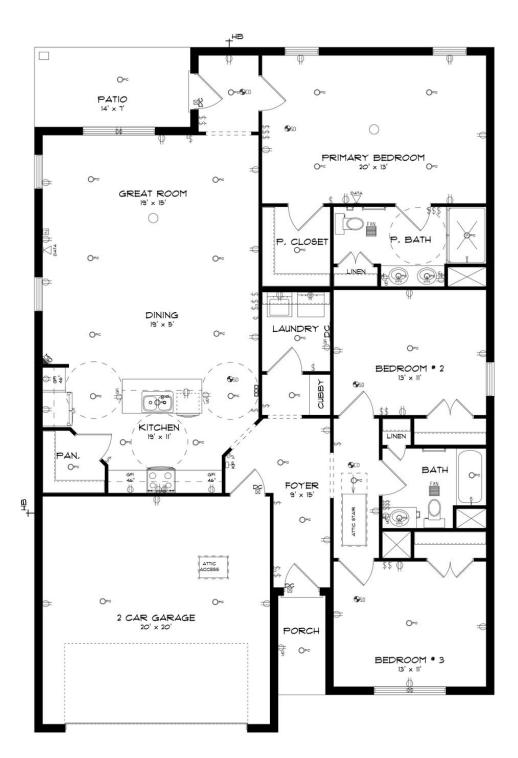

## ABOUT THIS PLAN

The "Monterrey" floorplan includes 3 bedrooms and 2 bathrooms. The 2-car garage opens directly into the large foyer. The "Monterrey" boasts an open concept in the dining room, great room and kitchen. Just off the great room, the primary suite creates a serene oasis complete with a walk-in closet and bathroom. With 2 other bedrooms and bathroom, this plan offers ample space for all your needs.