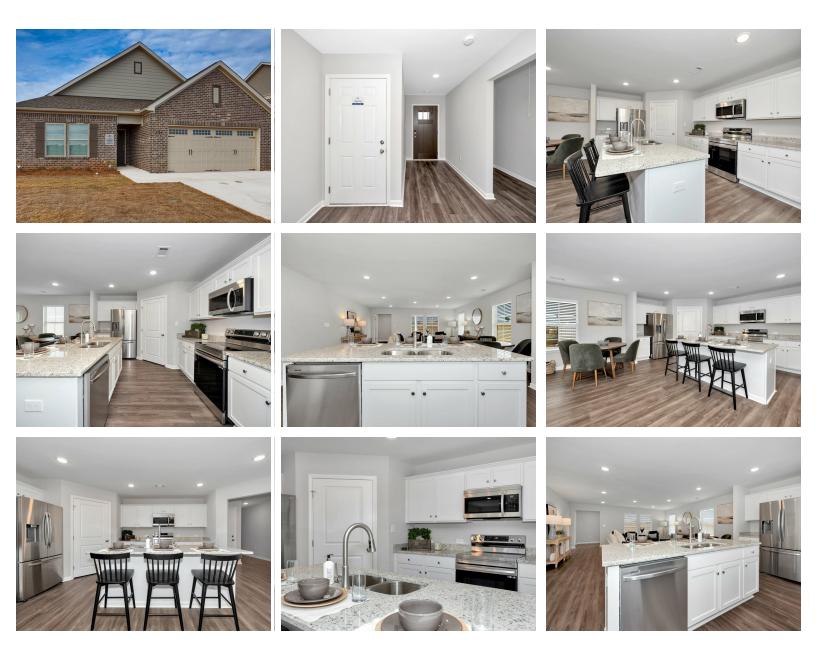

## ABOUT THIS PLAN

The "Monterrey" floorplan includes 3 bedrooms and 2 bathrooms. The 2-car garage opens directly into the large foyer. The "Monterrey" boasts an open concept in the dining room, great room and kitchen. Just off the great room, the primary suite creates a serene oasis complete with a walk-in closet and bathroom. With 2 other bedrooms and bathroom, this plan offers ample space for all your needs.

## PLAN GALLERY

Prices, plans, dimensions, features, specifications, materials, and availability of homes or communities are subject to change without notice or obligation. Illustrations are artists depictions only and may differ from completed improvements. All prices subject to change without notice. Please contact your sales associate before writing an offer.