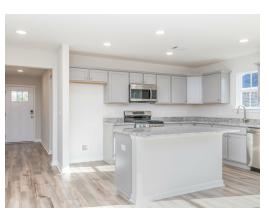

#### **ABOUT THIS PLAN**

Welcome to our lifestyle-focused floorplan, the Sanford! The welcoming foyer leads to an open-concept dining room, kitchen, and great room create an inviting communal space, with a well-appointed kitchen featuring a spacious pantry. Step outside to a large covered patio for outdoor enjoyment. The primary suite offers dual vanities and a generous walk-in closet, while two secondary bedrooms have walk-in closets of their own. A linen closet adds convenience, and the mudroom with cubbies keeps things organized. This design perfectly blends style and practicality for your ideal home. Welcome home!

## **PLAN GALLERY**

# **PLAN GALLERY**