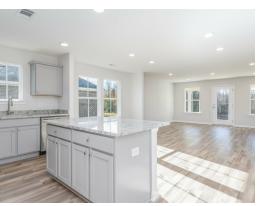

#### **ABOUT THIS PLAN**

Welcome to our lifestyle-focused floorplan, the Sanford! The welcoming foyer leads to an open-concept dining room, kitchen, and great room create an inviting communal space, with a well-appointed kitchen featuring a spacious pantry. Step outside to a large covered patio for outdoor enjoyment. The primary suite offers dual vanities and a generous walk-in closet, while two secondary bedrooms have walk-in closets of their own. A linen closet adds convenience, and the mudroom with cubbies keeps things organized. This design perfectly blends style and practicality for your ideal home. Welcome home!

## **PLAN GALLERY**

# **PLAN GALLERY**