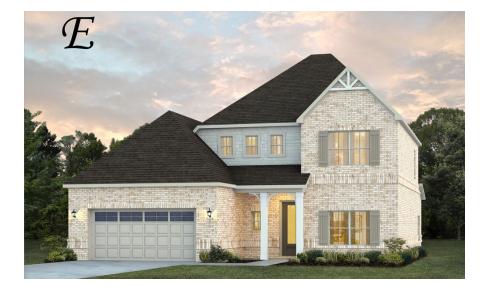

**Brunswick** Home Plan Starting at \$425,999

SQ FT: 2,909 Beds: 4 Baths: 3.5 Garage: 2 Standard

Elevation E

Elevation F

## ABOUT THIS PLAN

Premiere plan designed for gracious living, the "Brunswick" plan is a blend of space, convenience, and simplistic ideas. Rich open foyer adjoins dressed up formal dining room that is detailed to perfection and offers a place for more formal entertaining. Impressive kitchen with extravagant finishes, allows cooking and serving to be a breeze with its grand size and attention to functionality as well as it's openness to the fabulous great room. Owner's quarters located on first floor with a extravagant primary bath with his and hers/split granite vanities, garden tub with tile surround and full tile shower with heavy glass door. Step onto the second floor to find three large bedrooms as well as a loft area that offers multi-purposes. Covered rear porch and two-car garage complete the package to this highly sought after plan.