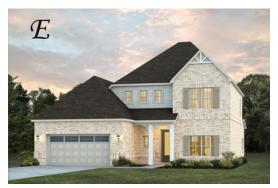

**Brunswick** Home Plan Starting at \$425,999

SQ FT: 2,909 Beds: 4 Baths: 3.5 Garage: 2 Standard

Elevation E

Elevation F

## ABOUT THIS PLAN

Premiere plan designed for gracious living, the "Brunswick" plan is a blend of space, convenience, and simplistic ideas. Rich open foyer adjoins dressed up formal dining room that is detailed to perfection and offers a place for more formal entertaining. Impressive kitchen with extravagant finishes, allows cooking and serving to be a breeze with its grand size and attention to functionality as well as it's openness to the fabulous great room. Owner's quarters located on first floor with a extravagant primary bath with his and hers/split granite vanities, garden tub with tile surround and full tile shower with heavy glass door. Step onto the second floor to find three large bedrooms as well as a loft area that offers multi-purposes. Covered rear porch and two-car garage complete the package to this highly sought after plan.