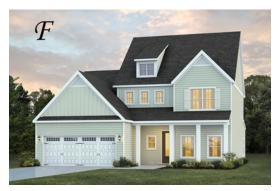

**Brunswick** Home Plan Starting at \$425,999

SQ FT: 2,909 Beds: 4 Baths: 3.5 Garage: 2 Standard

Elevation E

Elevation F

## ABOUT THIS PLAN

Premiere plan designed for gracious living, the "Brunswick" plan is a blend of space, convenience, and simplistic ideas. Rich open foyer adjoins dressed up formal dining room that is detailed to perfection and offers a place for more formal entertaining. Impressive kitchen with extravagant finishes, allows cooking and serving to be a breeze with its grand size and attention to functionality as well as it's openness to the fabulous great room. Owner's quarters located on first floor with a extravagant primary bath with his and hers/split granite vanities, garden tub with tile surround and full tile shower with heavy glass door. Step onto the second floor to find three large bedrooms as well as a loft area that offers multi-purposes. Covered rear porch and two-car garage complete the package to this highly sought after plan.