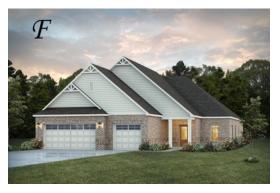

#### **Huddlestone II**

Home Plan

Starting at \$454,799

**SQ FT**: 3,055

**Beds:** 4.0 **Baths:** 4.0

Garage: 3 Standard

Elevation E

Elevation F

#### **ABOUT THIS PLAN**

With 4 bedrooms and 4.5 baths huddled around the spectacular great room, "Huddlestone II" offers a great plan with an exceptional use of space. The large great room area with vaulted ceilings is complete with a fireplace and opens into the spacious kitchen finished with granite countertops and a large island. Retreat to the entry or rear covered patios that offer a surplus amount of shade and a serene setting on any given day. Added to the primary bedroom and bath, the 3 additional bedrooms provide plenty of closet space and two bathrooms. This highly desirable plan is perfect for numerous ways of life, but especially for multi-generational families. The plan is rounded out exquisitely with a 3-car garage. The 2nd floor is home to a large bonus room featuring a full bath and walk-in-closet.