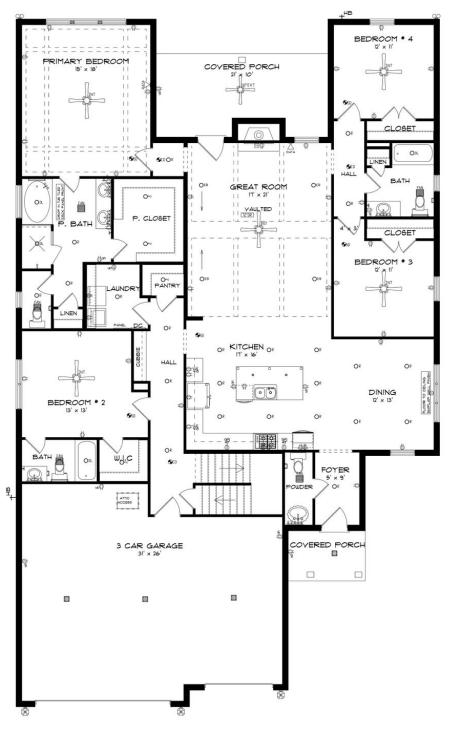

# **FIRST FLOOR**

#### **ABOUT THIS PLAN**

With 4 bedrooms and 4.5 baths huddled around the spectacular great room, "Huddlestone II" offers a great plan with an exceptional use of space. The large great room area with vaulted ceilings is complete with a fireplace and opens into the spacious kitchen finished with granite countertops and a large island. Retreat to the entry or rear covered patios that offer a surplus amount of shade and a serene setting on any given day. Added to the primary bedroom and bath, the 3 additional bedrooms provide plenty of closet space and two bathrooms. This highly desirable plan is perfect for numerous ways of life, but especially for multi-generational families. The plan is rounded out exquisitely with a 3-car garage. The 2nd floor is home to a large bonus room featuring a full bath and walk-in-closet.