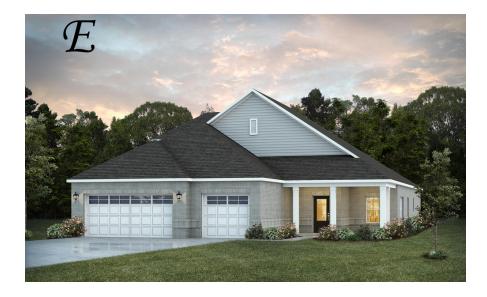

#### **Huddlestone II**

Home Plan

Starting at \$454,799

**SQ FT**: 3,055

**Beds:** 4.0 **Baths:** 4.0

Garage: 3 Standard

Elevation E

Elevation F

#### **ABOUT THIS PLAN**

With 4 bedrooms and 4.5 baths huddled around the spectacular great room, "Huddlestone II" offers a great plan with an exceptional use of space. The large great room area with vaulted ceilings is complete with a fireplace and opens into the spacious kitchen finished with granite countertops and a large island. Retreat to the entry or rear covered patios that offer a surplus amount of shade and a serene setting on any given day. Added to the primary bedroom and bath, the 3 additional bedrooms provide plenty of closet space and two bathrooms. This highly desirable plan is perfect for numerous ways of life, but especially for multi-generational families. The plan is rounded out exquisitely with a 3-car garage. The 2nd floor is home to a large bonus room featuring a full bath and walk-in-closet.