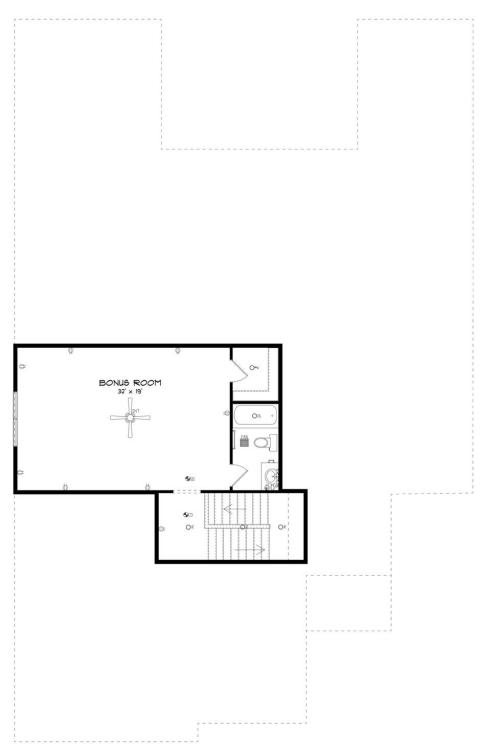

# **SECOND FLOOR**

#### **ABOUT THIS PLAN**

With 4 bedrooms and 4.5 baths huddled around the spectacular great room, "Huddlestone II" offers a great plan with an exceptional use of space. The large great room area with vaulted ceilings is complete with a fireplace and opens into the spacious kitchen finished with granite countertops and a large island. Retreat to the entry or rear covered patios that offer a surplus amount of shade and a serene setting on any given day. Added to the primary bedroom and bath, the 3 additional bedrooms provide plenty of closet space and two bathrooms. This highly desirable plan is perfect for numerous ways of life, but especially for multi-generational families. The plan is rounded out exquisitely with a 3-car garage. The 2nd floor is home to a large bonus room featuring a full bath and walk-in-closet.