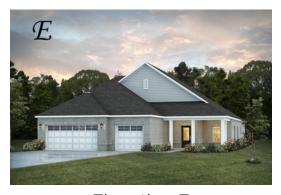

#### **Huddlestone II**

Home Plan

Starting at \$454,799

**SQ FT**: 3,055

**Beds:** 4.0 **Baths:** 4.0

Garage: 3 Standard

Elevation E

Elevation F

#### **ABOUT THIS PLAN**

With 4 bedrooms and 4.5 baths huddled around the spectacular great room, "Huddlestone II" offers a great plan with an exceptional use of space. The large great room area with vaulted ceilings is complete with a fireplace and opens into the spacious kitchen finished with granite countertops and a large island. Retreat to the entry or rear covered patios that offer a surplus amount of shade and a serene setting on any given day. Added to the primary bedroom and bath, the 3 additional bedrooms provide plenty of closet space and two bathrooms. This highly desirable plan is perfect for numerous ways of life, but especially for multi-generational families. The plan is rounded out exquisitely with a 3-car garage. The 2nd floor is home to a large bonus room featuring a full bath and walk-in-closet.