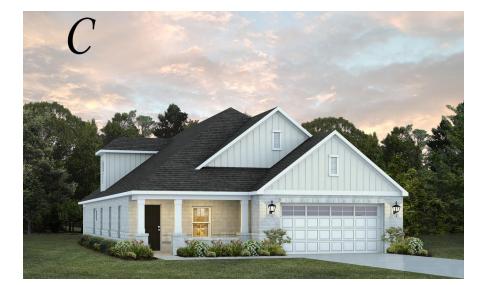

**Overton** Home Plan Starting at \$377,699

SQ FT: 2,682 Beds: 4 Baths: 2.5 Garage: 2 Standard

Elevation C

Elevation E

## ABOUT THIS PLAN

The "Overton" is a 1 ½ story open floorplan with ample possibilities. This four bedroom, two and a half bath plan with bonus room begins with a refined foyer entry way that opens into a roomy living area with a vaulted ceiling. Next experience the open kitchen with large center island and adjoining dining room. The kitchen offers built in appliances, granite countertops and an expanded pantry. The primary quarters provide a large bedroom and walk in closet as well as a luxurious bathroom complete with a double granite vanity, garden/soaking tub, and tiled shower with glass door. The bonus room located upstairs includes a half bath and has plenty of possibilities as an entertainment area or extra bedroom. This layout truly is a must see!