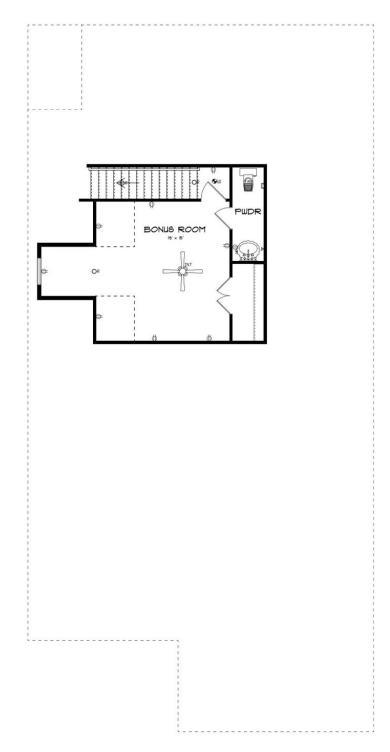

## ABOUT THIS PLAN

The "Overton" is a 1 ½ story open floorplan with ample possibilities. This four bedroom, two and a half bath plan with bonus room begins with a refined foyer entry way that opens into a roomy living area with a vaulted ceiling. Next experience the open kitchen with large center island and adjoining dining room. The kitchen offers built in appliances, granite countertops and an expanded pantry. The primary quarters provide a large bedroom and walk in closet as well as a luxurious bathroom complete with a double granite vanity, garden/soaking tub, and tiled shower with glass door. The bonus room located upstairs includes a half bath and has plenty of possibilities as an entertainment area or extra bedroom. This layout truly is a must see!

## SECOND FLOOR

Prices, plans, dimensions, features, specifications, materials, and availability of homes or communities are subject to change without notice or obligation. Illustrations are artists depictions only and may differ from completed improvements. All prices subject to change without notice. Please contact your sales associate before writing an offer.