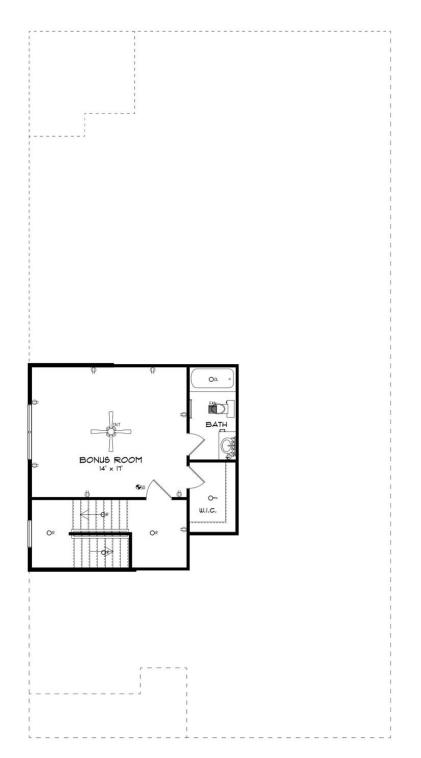

Contact Our Sales Associate None 334.645.9700 | hello@stonemartinbuilders.com

**SECOND FLOOR** 

Prices, plans, dimensions, features, specifications, materials, and availability of homes or communities are subject to change without notice or obligation. Illustrations are artists depictions only and may differ from completed improvements. All prices subject to change without notice. Please contact your sales associate before writing an offer.

## ABOUT THIS PLAN

The Rosewood is a well-planned floor plan that is budding with four bedrooms, plus a bonus room, and three full bathrooms. The foyer opens into an expansive kitchen with a great island, granite countertops, and a pantry. The spacious kitchen flows into its own convenient breakfast area opening to a great room perfect for entertaining and comfortable living. Off the great room, bedrooms two, three, and four reside with spacious closets and a great hall connecting the bedrooms to the bath with a double vanity. Secluded at the corner of the home, the primary suite is a dream, with a huge walk in closet, spacious bedroom, and a bathroom with a soaking tub and large tiled shower. The first floor is complete with a covered porch and a two -car garage. Up the stairs, a bonus room with a walk-in closet and a full bath, is ready to serve a wide variety of purposes for your family. This plan is sure to suit the needs of your growing family.