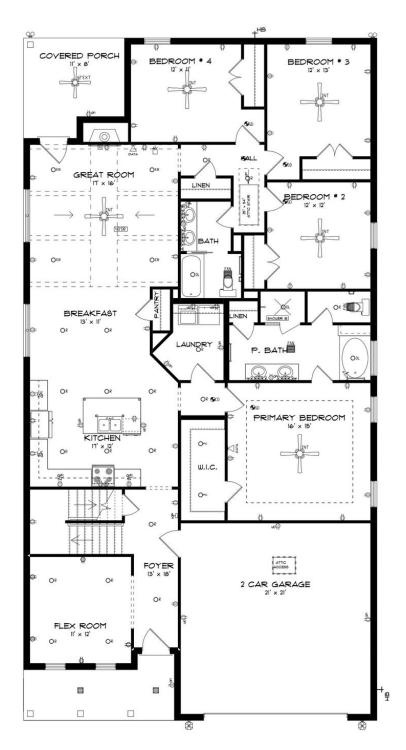

## ABOUT THIS PLAN

The Rosewood is a well-planned floor plan that is budding with four bedrooms, plus a bonus room, and three full bathrooms. The foyer opens into an expansive kitchen with a great island, granite countertops, and a pantry. The spacious kitchen flows into its own convenient breakfast area opening to a great room perfect for entertaining and comfortable living. Off the great room, bedrooms two, three, and four reside with spacious closets and a great hall connecting the bedrooms to the bath with a double vanity. Secluded at the corner of the home, the primary suite is a dream, with a huge walk in closet, spacious bedroom, and a bathroom with a soaking tub and large tiled shower. The first floor is complete with a covered porch and a two -car garage. Up the stairs, a bonus room with a walk-in closet and a full bath, is ready to serve a wide variety of purposes for your family. This plan is sure to suit the needs of your growing family.

**FIRST FLOOR** 

Prices, plans, dimensions, features, specifications, materials, and availability of homes or communities are subject to change without notice or obligation. Illustrations are artists depictions only and may differ from completed improvements. All prices subject to change without notice. Please contact your sales associate before writing an offer.