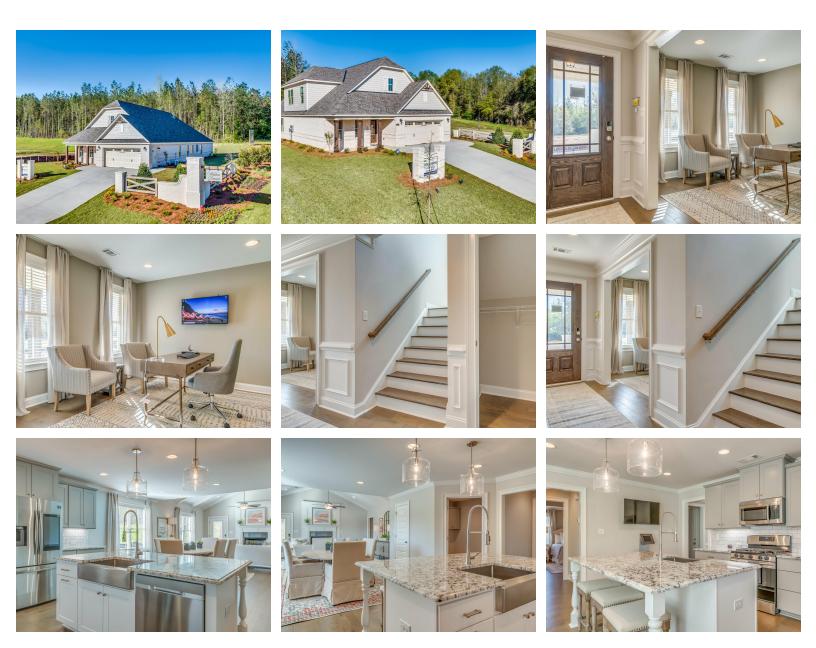

## **PLAN GALLERY**

Prices, plans, dimensions, features, specifications, materials, and availability of homes or communities are subject to change without notice or obligation. Illustrations are artists depictions only and may differ from completed improvements. All prices subject to change without notice. Please contact your sales associate before writing an offer.

## ABOUT THIS PLAN

The Rosewood is a well-planned floor plan that is budding with four bedrooms, plus a bonus room, and three full bathrooms. The foyer opens into an expansive kitchen with a great island, granite countertops, and a pantry. The spacious kitchen flows into its own convenient breakfast area opening to a great room perfect for entertaining and comfortable living. Off the great room, bedrooms two, three, and four reside with spacious closets and a great hall connecting the bedrooms to the bath with a double vanity. Secluded at the corner of the home, the primary suite is a dream, with a huge walk in closet, spacious bedroom, and a bathroom with a soaking tub and large tiled shower. The first floor is complete with a covered porch and a two -car garage. Up the stairs, a bonus room with a walk-in closet and a full bath, is ready to serve a wide variety of purposes for your family. This plan is sure to suit the needs of your growing family.