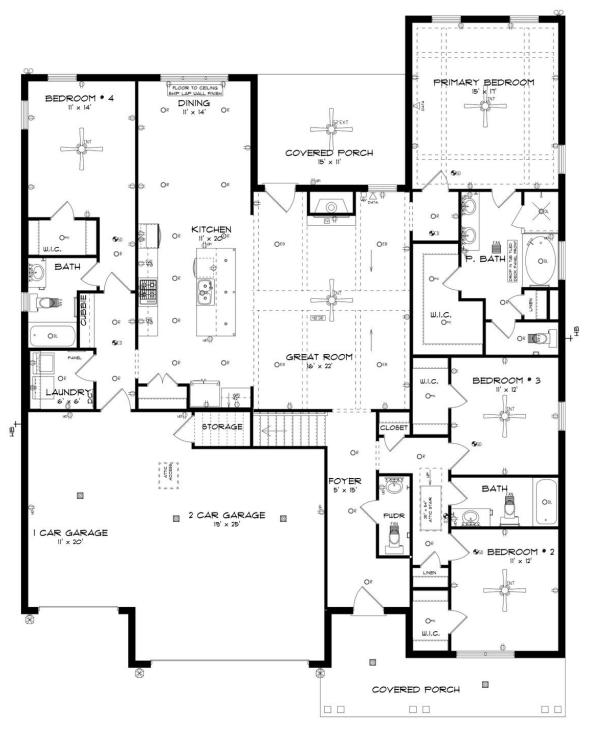

#### **ABOUT THIS PLAN**

"Shackleford II" is fabulously designed with 4 bedrooms and 4.5 baths created for comfortable, spacious living. The focus of the design is the great room with vaulted ceilings and a fireplace, the central hub of the home. Tucked in the back, the large primary bedroom is an assured peaceful retreat. Three additional bedrooms complete this floor plan, all with copious closet space with two full bathrooms. The rear covered patio provides ample shade and a peaceful setting. The heart of the kitchen, the granite island, provides a fantastic space for entertainment and cookery. The kitchen opens to the dining, creating a flawless space for hosting. This well laid floor plan can accommodate the space needed for a multi-generational housing because of the in-suite sleeping area for parents or children moving back home. The plan is rounded out with ample storage and a 3-car garage. The 2nd floor is home to a large bonus room featuring a full bath and walk-in-closet.

## **FIRST FLOOR**

Prices, plans, dimensions, features, specifications, materials, and availability of homes or communities are subject to change without notice or obligation. Illustrations are artists depictions only and may differ from completed improvements. All prices subject to change without notice. Please contact your sales associate before writing an offer.