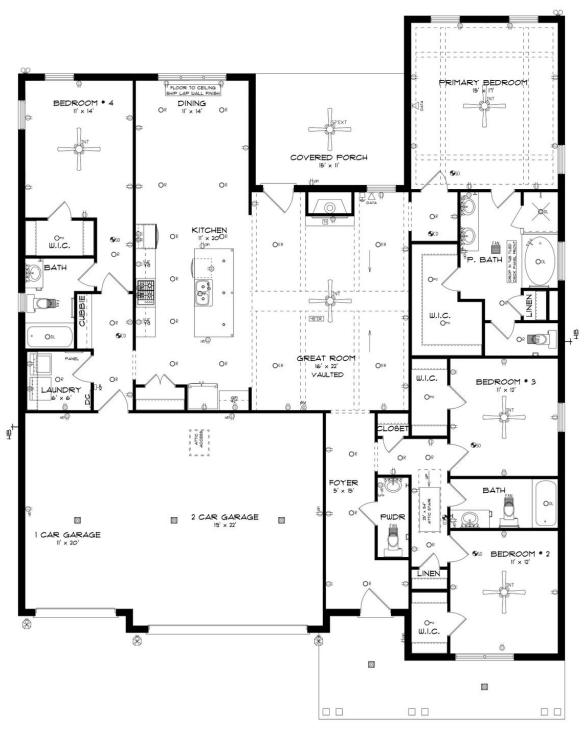

#### **ABOUT THIS PLAN**

"Shackleford" is fabulously designed with 4 bedrooms and 3.5 baths created for comfortable, spacious living. The focus of the design is the great room with vaulted ceilings and a fireplace, the central hub of the home. Tucked in the back, the large primary bedroom is an assured peaceful retreat. Three additional bedrooms complete this floor plan, all with copious closet space with two full bathrooms. The rear covered patio provides ample shade and a peaceful setting. The heart of the kitchen, the granite island, provides a fantastic space for entertainment and cookery. The kitchen opens to the dining, creating a flawless space for hosting. This well laid floor plan can accommodate the space needed for a multi-generational housing because of the in-suite sleeping area for parents or children moving back home. The plan is rounded out with ample storage and a 3-car garage.