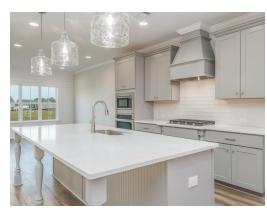

#### **ABOUT THIS PLAN**

"Shackleford" is fabulously designed with 4 bedrooms and 3.5 baths created for comfortable, spacious living. The focus of the design is the great room with vaulted ceilings and a fireplace, the central hub of the home. Tucked in the back, the large primary bedroom is an assured peaceful retreat. Three additional bedrooms complete this floor plan, all with copious closet space with two full bathrooms. The rear covered patio provides ample shade and a peaceful setting. The heart of the kitchen, the granite island, provides a fantastic space for entertainment and cookery. The kitchen opens to the dining, creating a flawless space for hosting. This well laid floor plan can accommodate the space needed for a multi-generational housing because of the in-suite sleeping area for parents or children moving back home. The plan is rounded out with ample storage and a 3-car garage.