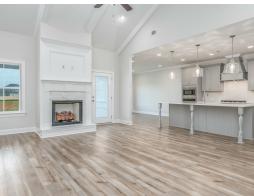

#### **ABOUT THIS PLAN**

"Shackleford" is fabulously designed with 4 bedrooms and 3.5 baths created for comfortable, spacious living. The focus of the design is the great room with vaulted ceilings and a fireplace, the central hub of the home. Tucked in the back, the large primary bedroom is an assured peaceful retreat. Three additional bedrooms complete this floor plan, all with copious closet space with two full bathrooms. The rear covered patio provides ample shade and a peaceful setting. The heart of the kitchen, the granite island, provides a fantastic space for entertainment and cookery. The kitchen opens to the dining, creating a flawless space for hosting. This well laid floor plan can accommodate the space needed for a multi-generational housing because of the in-suite sleeping area for parents or children moving back home. The plan is rounded out with ample storage and a 3-car garage.

## **PLAN GALLERY**

# **PLAN GALLERY**