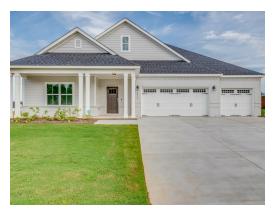

### **Shackleford**

Home Plan

Starting at \$397,699

**SQ FT**: 2,402

**Beds**: 4 **Baths**: 3.5

Garage: 3 Standard

**ELEVATION E** 

**ELEVATION F** 

#### **ABOUT THIS PLAN**

"Shackleford" is fabulously designed with 4 bedrooms and 3.5 baths created for comfortable, spacious living. The focus of the design is the great room with vaulted ceilings and a fireplace, the central hub of the home. Tucked in the back, the large primary bedroom is an assured peaceful retreat. Three additional bedrooms complete this floor plan, all with copious closet space with two full bathrooms. The rear covered patio provides ample shade and a peaceful setting. The heart of the kitchen, the granite island, provides a fantastic space for entertainment and cookery. The kitchen opens to the dining, creating a flawless space for hosting. This well laid floor plan can accommodate the space needed for a multi-generational housing because of the in-suite sleeping area for parents or children moving back home. The plan is rounded out with ample storage and a 3-car garage.