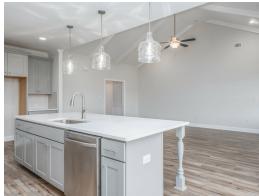

#### **ABOUT THIS PLAN**

"Shackleford" is fabulously designed with 4 bedrooms and 3.5 baths created for comfortable, spacious living. The focus of the design is the great room with vaulted ceilings and a fireplace, the central hub of the home. Tucked in the back, the large primary bedroom is an assured peaceful retreat. Three additional bedrooms complete this floor plan, all with copious closet space with two full bathrooms. The rear covered patio provides ample shade and a peaceful setting. The heart of the kitchen, the granite island, provides a fantastic space for entertainment and cookery. The kitchen opens to the dining, creating a flawless space for hosting. This well laid floor plan can accommodate the space needed for a multi-generational housing because of the in-suite sleeping area for parents or children moving back home. The plan is rounded out with ample storage and a 3-car garage.