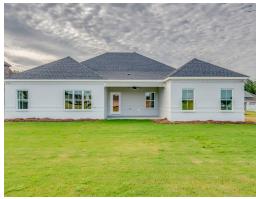

### **Shackleford**

Home Plan

Starting at \$397,699

**SQ FT**: 2,402

**Beds**: 4 **Baths**: 3.5

Garage: 3 Standard

**ELEVATION E** 

**ELEVATION F** 

#### **ABOUT THIS PLAN**

"Shackleford" is fabulously designed with 4 bedrooms and 3.5 baths created for comfortable, spacious living. The focus of the design is the great room with vaulted ceilings and a fireplace, the central hub of the home. Tucked in the back, the large primary bedroom is an assured peaceful retreat. Three additional bedrooms complete this floor plan, all with copious closet space with two full bathrooms. The rear covered patio provides ample shade and a peaceful setting. The heart of the kitchen, the granite island, provides a fantastic space for entertainment and cookery. The kitchen opens to the dining, creating a flawless space for hosting. This well laid floor plan can accommodate the space needed for a multi-generational housing because of the in-suite sleeping area for parents or children moving back home. The plan is rounded out with ample storage and a 3-car garage.