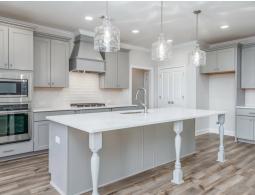

#### **ABOUT THIS PLAN**

"Shackleford" is fabulously designed with 4 bedrooms and 3.5 baths created for comfortable, spacious living. The focus of the design is the great room with vaulted ceilings and a fireplace, the central hub of the home. Tucked in the back, the large primary bedroom is an assured peaceful retreat. Three additional bedrooms complete this floor plan, all with copious closet space with two full bathrooms. The rear covered patio provides ample shade and a peaceful setting. The heart of the kitchen, the granite island, provides a fantastic space for entertainment and cookery. The kitchen opens to the dining, creating a flawless space for hosting. This well laid floor plan can accommodate the space needed for a multi-generational housing because of the in-suite sleeping area for parents or children moving back home. The plan is rounded out with ample storage and a 3-car garage.

## **PLAN GALLERY**

# **PLAN GALLERY**