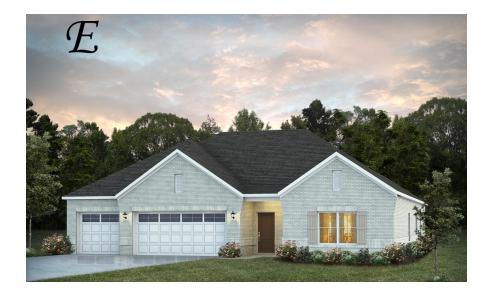

### **Shackleford**

Home Plan

Starting at \$397,699

**SQ FT**: 2,402

**Beds**: 4 **Baths**: 3.5

Garage: 3 Standard

**ELEVATION E** 

**ELEVATION F** 

#### **ABOUT THIS PLAN**

"Shackleford" is fabulously designed with 4 bedrooms and 3.5 baths created for comfortable, spacious living. The focus of the design is the great room with vaulted ceilings and a fireplace, the central hub of the home. Tucked in the back, the large primary bedroom is an assured peaceful retreat. Three additional bedrooms complete this floor plan, all with copious closet space with two full bathrooms. The rear covered patio provides ample shade and a peaceful setting. The heart of the kitchen, the granite island, provides a fantastic space for entertainment and cookery. The kitchen opens to the dining, creating a flawless space for hosting. This well laid floor plan can accommodate the space needed for a multi-generational housing because of the in-suite sleeping area for parents or children moving back home. The plan is rounded out with ample storage and a 3-car garage.