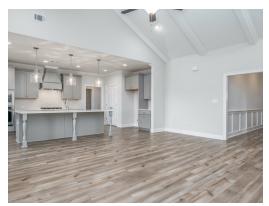

#### **ABOUT THIS PLAN**

"Shackleford" is fabulously designed with 4 bedrooms and 3.5 baths created for comfortable, spacious living. The focus of the design is the great room with vaulted ceilings and a fireplace, the central hub of the home. Tucked in the back, the large primary bedroom is an assured peaceful retreat. Three additional bedrooms complete this floor plan, all with copious closet space with two full bathrooms. The rear covered patio provides ample shade and a peaceful setting. The heart of the kitchen, the granite island, provides a fantastic space for entertainment and cookery. The kitchen opens to the dining, creating a flawless space for hosting. This well laid floor plan can accommodate the space needed for a multi-generational housing because of the in-suite sleeping area for parents or children moving back home. The plan is rounded out with ample storage and a 3-car garage.

## **PLAN GALLERY**

# **PLAN GALLERY**