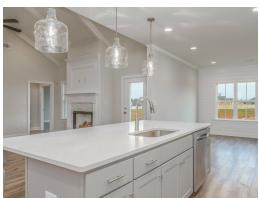

#### **ABOUT THIS PLAN**

"Shackleford" is fabulously designed with 4 bedrooms and 3.5 baths created for comfortable, spacious living. The focus of the design is the great room with vaulted ceilings and a fireplace, the central hub of the home. Tucked in the back, the large primary bedroom is an assured peaceful retreat. Three additional bedrooms complete this floor plan, all with copious closet space with two full bathrooms. The rear covered patio provides ample shade and a peaceful setting. The heart of the kitchen, the granite island, provides a fantastic space for entertainment and cookery. The kitchen opens to the dining, creating a flawless space for hosting. This well laid floor plan can accommodate the space needed for a multi-generational housing because of the in-suite sleeping area for parents or children moving back home. The plan is rounded out with ample storage and a 3-car garage.