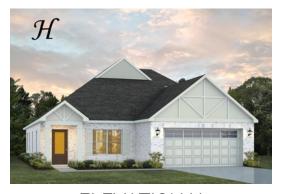

#### Sherfield

Home Plan

Starting at \$366,999

**SQ FT**: 2,372

**Beds**: 3.0 **Baths**: 3.0

Garage: 2 Standard

**ELEVATION H** 

**ELEVATION J** 

#### **ABOUT THIS PLAN**

Designed to fit any lifestyle, the "Sherfield" floor plan features distinct spaces while maintaining an open flow. Open and appealing, the foyer gives a sense of grandeur for establishing a classic look to this home. The fabulous primary bedroom is unusually spacious for a home of this size and will accommodate heavy furniture along with plenty of storage in the walk in closet. A dynamic great room with vaulted beamed ceiling combines style and functionality with its attention to use of living space. Entertain or simply prepare daily evening meals in this cook's kitchen with an abundance of granite counter space. No need to worry about the automobile storage, as this plan comes equipped with a two car garage. Finally two large bedrooms and an upstairs bonus room with a full bathroom attached complete this plan that provides the space and storage for growing families or simply entertaining guests.