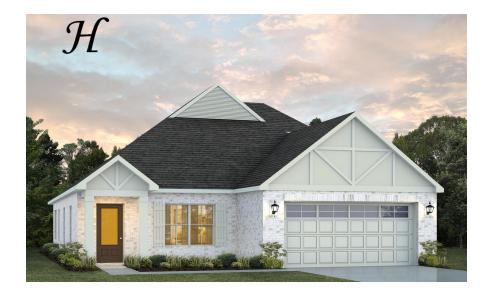

#### Sherfield

Home Plan

Starting at \$366,999

**SQ FT**: 2,372

**Beds**: 3.0 **Baths**: 3.0

Garage: 2 Standard

**ELEVATION H** 

**ELEVATION J** 

#### **ABOUT THIS PLAN**

Designed to fit any lifestyle, the "Sherfield" floor plan features distinct spaces while maintaining an open flow. Open and appealing, the foyer gives a sense of grandeur for establishing a classic look to this home. The fabulous primary bedroom is unusually spacious for a home of this size and will accommodate heavy furniture along with plenty of storage in the walk in closet. A dynamic great room with vaulted beamed ceiling combines style and functionality with its attention to use of living space. Entertain or simply prepare daily evening meals in this cook's kitchen with an abundance of granite counter space. No need to worry about the automobile storage, as this plan comes equipped with a two car garage. Finally two large bedrooms and an upstairs bonus room with a full bathroom attached complete this plan that provides the space and storage for growing families or simply entertaining guests.