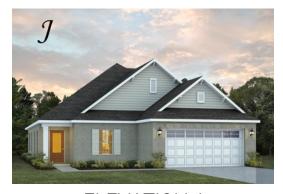

#### Sherfield

Home Plan

Starting at \$366,999

**SQ FT**: 2,372

**Beds**: 3.0 **Baths**: 3.0

Garage: 2 Standard

**ELEVATION H** 

**ELEVATION J** 

#### **ABOUT THIS PLAN**

Designed to fit any lifestyle, the "Sherfield" floor plan features distinct spaces while maintaining an open flow. Open and appealing, the foyer gives a sense of grandeur for establishing a classic look to this home. The fabulous primary bedroom is unusually spacious for a home of this size and will accommodate heavy furniture along with plenty of storage in the walk in closet. A dynamic great room with vaulted beamed ceiling combines style and functionality with its attention to use of living space. Entertain or simply prepare daily evening meals in this cook's kitchen with an abundance of granite counter space. No need to worry about the automobile storage, as this plan comes equipped with a two car garage. Finally two large bedrooms and an upstairs bonus room with a full bathroom attached complete this plan that provides the space and storage for growing families or simply entertaining guests.