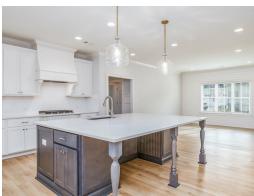

#### **ABOUT THIS PLAN**

"St. James" plan is ranked among the angels. The long foyer entrance leads into the stunning kitchen complete with an island and gorgeous granite countertops, the dining space adjacent. The kitchen opens to an extraordinarily great room featuring elegant hardwood flooring and an attractive fireplace alongside vaulted ceilings. The rear covered patio provides ample shade and a peaceful setting. The plan is rounded out exquisitely with a 3-car garage with plenty of storage space or hobby space for easy come and go access. The 4 bedroom and 3 bath plan is charming for a multi-generational family because the 3 distinct sleeping areas and an in-suite for parents or a grown child moving back home.

## **PLAN GALLERY**

# **PLAN GALLERY**