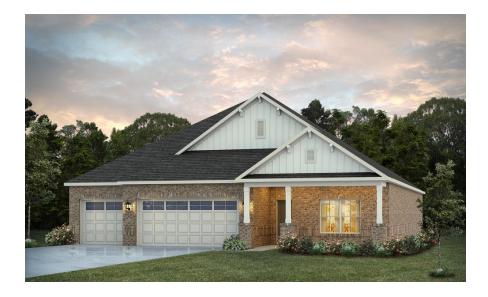

## St James

Home Plan

Starting at \$410,599

**SQ FT**: 2,634

**Beds:** 4 **Baths:** 3.0

Garage: 3 Standard

**ELEVATION E** 

**ELEVATION F** 

#### **ABOUT THIS PLAN**

"St. James" plan is ranked among the angels. The long foyer entrance leads into the stunning kitchen complete with an island and gorgeous granite countertops, the dining space adjacent. The kitchen opens to an extraordinarily great room featuring elegant hardwood flooring and an attractive fireplace alongside vaulted ceilings. The rear covered patio provides ample shade and a peaceful setting. The plan is rounded out exquisitely with a 3-car garage with plenty of storage space or hobby space for easy come and go access. The 4 bedroom and 3 bath plan is charming for a multi-generational family because the 3 distinct sleeping areas and an in-suite for parents or a grown child moving back home.