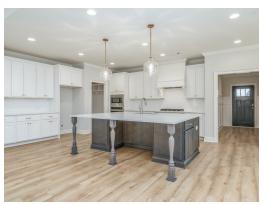

#### **ABOUT THIS PLAN**

"St. James" plan is ranked among the angels. The long foyer entrance leads into the stunning kitchen complete with an island and gorgeous granite countertops, the dining space adjacent. The kitchen opens to an extraordinarily great room featuring elegant hardwood flooring and an attractive fireplace alongside vaulted ceilings. The rear covered patio provides ample shade and a peaceful setting. The plan is rounded out exquisitely with a 3-car garage with plenty of storage space or hobby space for easy come and go access. The 4 bedroom and 3 bath plan is charming for a multi-generational family because the 3 distinct sleeping areas and an in-suite for parents or a grown child moving back home.

## **PLAN GALLERY**

# **PLAN GALLERY**