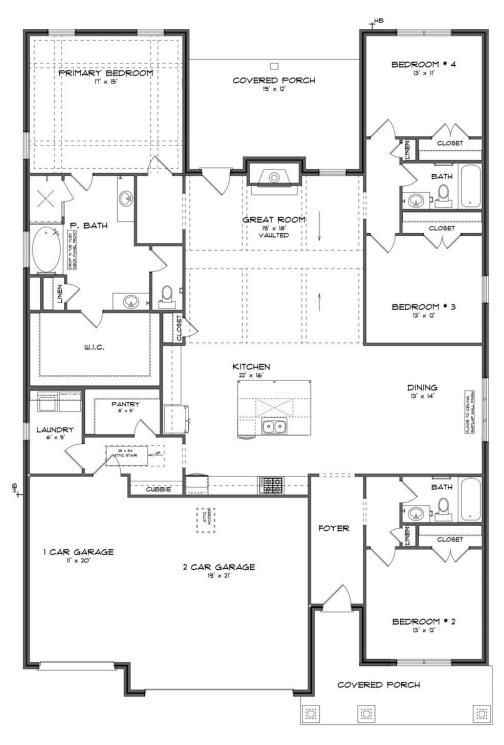

#### **ABOUT THIS PLAN**

"St. James" plan is ranked among the angels. The long foyer entrance leads into the stunning kitchen complete with an island and gorgeous granite countertops, the dining space adjacent. The kitchen opens to an extraordinarily great room featuring elegant hardwood flooring and an attractive fireplace alongside vaulted ceilings. The rear covered patio provides ample shade and a peaceful setting. The plan is rounded out exquisitely with a 3-car garage with plenty of storage space or hobby space for easy come and go access. The 4 bedroom and 3 bath plan is charming for a multi-generational family because the 3 distinct sleeping areas and an in-suite for parents or a grown child moving back home.

## **PLAN GALLERY**

# **PLAN GALLERY**