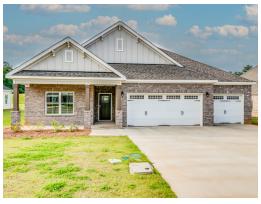

## St James

Home Plan

Starting at \$410,599

**SQ FT**: 2,634

**Beds:** 4 **Baths:** 3.0

Garage: 3 Standard

**ELEVATION E** 

**ELEVATION F** 

#### **ABOUT THIS PLAN**

"St. James" plan is ranked among the angels. The long foyer entrance leads into the stunning kitchen complete with an island and gorgeous granite countertops, the dining space adjacent. The kitchen opens to an extraordinarily great room featuring elegant hardwood flooring and an attractive fireplace alongside vaulted ceilings. The rear covered patio provides ample shade and a peaceful setting. The plan is rounded out exquisitely with a 3-car garage with plenty of storage space or hobby space for easy come and go access. The 4 bedroom and 3 bath plan is charming for a multi-generational family because the 3 distinct sleeping areas and an in-suite for parents or a grown child moving back home.