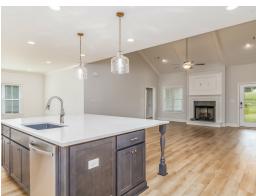

#### **ABOUT THIS PLAN**

"St. James" plan is ranked among the angels. The long foyer entrance leads into the stunning kitchen complete with an island and gorgeous granite countertops, the dining space adjacent. The kitchen opens to an extraordinarily great room featuring elegant hardwood flooring and an attractive fireplace alongside vaulted ceilings. The rear covered patio provides ample shade and a peaceful setting. The plan is rounded out exquisitely with a 3-car garage with plenty of storage space or hobby space for easy come and go access. The 4 bedroom and 3 bath plan is charming for a multi-generational family because the 3 distinct sleeping areas and an in-suite for parents or a grown child moving back home.

## **PLAN GALLERY**

# **PLAN GALLERY**