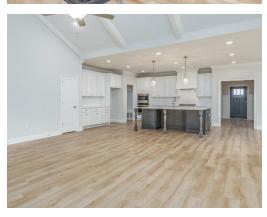

#### **ABOUT THIS PLAN**

"St. James" plan is ranked among the angels. The long foyer entrance leads into the stunning kitchen complete with an island and gorgeous granite countertops, the dining space adjacent. The kitchen opens to an extraordinarily great room featuring elegant hardwood flooring and an attractive fireplace alongside vaulted ceilings. The rear covered patio provides ample shade and a peaceful setting. The plan is rounded out exquisitely with a 3-car garage with plenty of storage space or hobby space for easy come and go access. The 4 bedroom and 3 bath plan is charming for a multi-generational family because the 3 distinct sleeping areas and an in-suite for parents or a grown child moving back home.

## **PLAN GALLERY**

# **PLAN GALLERY**