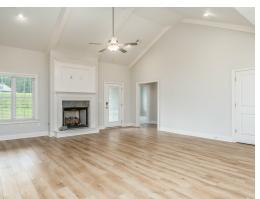

#### **ABOUT THIS PLAN**

"St. James" plan is ranked among the angels. The long foyer entrance leads into the stunning kitchen complete with an island and gorgeous granite countertops, the dining space adjacent. The kitchen opens to an extraordinarily great room featuring elegant hardwood flooring and an attractive fireplace alongside vaulted ceilings. The rear covered patio provides ample shade and a peaceful setting. The plan is rounded out exquisitely with a 3-car garage with plenty of storage space or hobby space for easy come and go access. The 4 bedroom and 3 bath plan is charming for a multi-generational family because the 3 distinct sleeping areas and an in-suite for parents or a grown child moving back home.

## **PLAN GALLERY**

# **PLAN GALLERY**