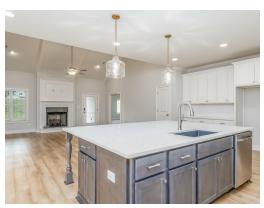

#### **ABOUT THIS PLAN**

"St. James" plan is ranked among the angels. The long foyer entrance leads into the stunning kitchen complete with an island and gorgeous granite countertops, the dining space adjacent. The kitchen opens to an extraordinarily great room featuring elegant hardwood flooring and an attractive fireplace alongside vaulted ceilings. The rear covered patio provides ample shade and a peaceful setting. The plan is rounded out exquisitely with a 3-car garage with plenty of storage space or hobby space for easy come and go access. The 4 bedroom and 3 bath plan is charming for a multi-generational family because the 3 distinct sleeping areas and an in-suite for parents or a grown child moving back home.

## **PLAN GALLERY**

# **PLAN GALLERY**