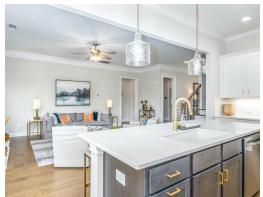

rting at \$442,999

**SQ FT:** 3,172

**Beds**: 4 **Baths**: 3.5

Garage: 2 Standard



**ELEVATION E** 



Elevation F

### **ABOUT THIS PLAN**

Unveil modern charm in the Sutherland floorplan, ideal for entertaining. Step into a spacious great room with a cozy fireplace, seamlessly connected to an open kitchen featuring granite countertops across the large island. The dining room, accessible through a large butler's pantry, sets the stage for elegant gatherings. Retreat to a private primary suite on the first floor, while upstairs offers a bright loft area and three large bedrooms. Embrace outdoor living with a covered front porch and back patio, completing this inviting abode.

#### ...Read More Online

## **FIRST FLOOR**





# **SECOND FLOOR**





# **PLAN GALLERY**