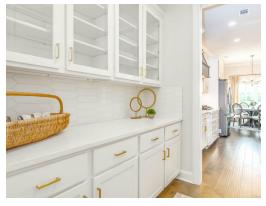

tarting at \$442,999

**SQ FT:** 3,172

**Beds**: 4 **Baths**: 3.5

Garage: 2 Standard



**ELEVATION E** 



Elevation F

### **ABOUT THIS PLAN**

Unveil modern charm in the Sutherland floorplan, ideal for entertaining. Step into a spacious great room with a cozy fireplace, seamlessly connected to an open kitchen featuring granite countertops across the large island. The dining room, accessible through a large butler's pantry, sets the stage for elegant gatherings. Retreat to a private primary suite on the first floor, while upstairs offers a bright loft area and three large bedrooms. Embrace outdoor living with a covered front porch and back patio, completing this inviting abode.

#### ...Read More Online

## **FIRST FLOOR**





# **SECOND FLOOR**





# **PLAN GALLERY**