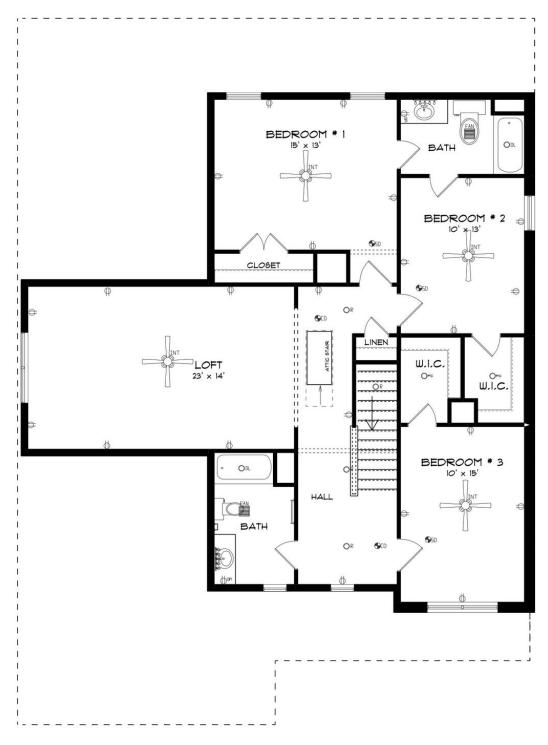

## Sutherland

**Home Plan** 

Starting at \$442,999

**SQ FT:** 3,172

**Beds**: 4 **Baths**: 3.5

Garage: 2 Standard



**ELEVATION E** 



Elevation F

### **ABOUT THIS PLAN**

Unveil modern charm in the Sutherland floorplan, ideal for entertaining. Step into a spacious great room with a cozy fireplace, seamlessly connected to an open kitchen featuring granite countertops across the large island. The dining room, accessible through a large butler's pantry, sets the stage for elegant gatherings. Retreat to a private primary suite on the first floor, while upstairs offers a bright loft area and three large bedrooms. Embrace outdoor living with a covered front porch and back patio, completing this inviting abode.

#### ...Read More Online

## **FIRST FLOOR**





# **SECOND FLOOR**





# **PLAN GALLERY**