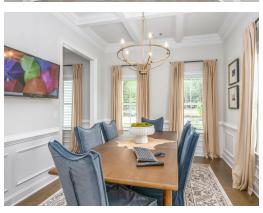

Starting at \$442,999

**SQ FT:** 3,172

**Beds**: 4 **Baths**: 3.5

Garage: 2 Standard



**ELEVATION E** 



Elevation F

### **ABOUT THIS PLAN**

Unveil modern charm in the Sutherland floorplan, ideal for entertaining. Step into a spacious great room with a cozy fireplace, seamlessly connected to an open kitchen featuring granite countertops across the large island. The dining room, accessible through a large butler's pantry, sets the stage for elegant gatherings. Retreat to a private primary suite on the first floor, while upstairs offers a bright loft area and three large bedrooms. Embrace outdoor living with a covered front porch and back patio, completing this inviting abode.

#### ...Read More Online

## **FIRST FLOOR**





# **SECOND FLOOR**





# **PLAN GALLERY**