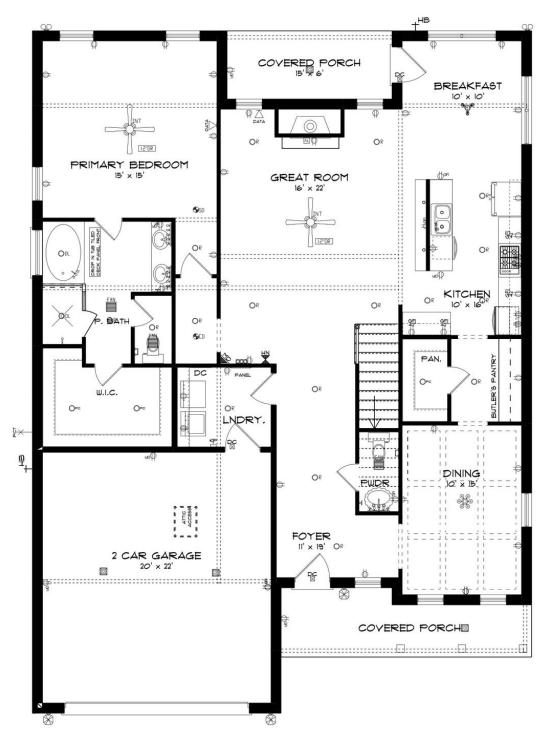

## **FIRST FLOOR**

### **ABOUT THIS PLAN**

Unveil modern charm in the Sutherland floorplan, ideal for entertaining. Step into a spacious great room with a cozy fireplace, seamlessly connected to an open kitchen featuring granite countertops across the large island. The dining room, accessible through a large butler's pantry, sets the stage for elegant gatherings. Retreat to a private primary suite on the first floor, while upstairs offers a bright loft area and three large bedrooms. Embrace outdoor living with a covered front porch and back patio, completing this inviting abode.