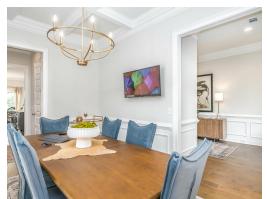

Starting at \$442,999

**SQ FT:** 3,172

**Beds**: 4 **Baths**: 3.5

Garage: 2 Standard



**ELEVATION E** 



Elevation F

### **ABOUT THIS PLAN**

Unveil modern charm in the Sutherland floorplan, ideal for entertaining. Step into a spacious great room with a cozy fireplace, seamlessly connected to an open kitchen featuring granite countertops across the large island. The dining room, accessible through a large butler's pantry, sets the stage for elegant gatherings. Retreat to a private primary suite on the first floor, while upstairs offers a bright loft area and three large bedrooms. Embrace outdoor living with a covered front porch and back patio, completing this inviting abode.

#### ...Read More Online

## **FIRST FLOOR**





# **SECOND FLOOR**





# **PLAN GALLERY**