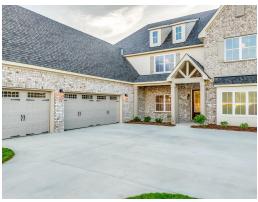

## Highland

**Home Plan** 

Starting at \$749,399

**SQ FT**: 4,744

**Beds**: 5 **Baths**: 3.5

Garage: 2 Standard

Elevation H

Elevation J

#### **ABOUT THIS PLAN**

The sky is the limit in the "Highland" plan sketched for those who insist on a higher standard of living. A space for every imaginable use, this house speaks volume and comfort with a kitchen featuring a gigantic 8'x 4' granite island that opens to family/great room area. Oversized study, located on the first level provides space for a home office, nursery, or a quiet place for reading or simply relaxing. Owner's quarters boasts room for endless furniture and hails a huge walk-in closet. Separate the family to the second floor where there's a whole new dimension with bedrooms and baths that are endless as well as a highly usable loft area. Protect the interior of the house by kicking off the shoes in the convenient mud room off the garage. Ultimate price, use of space, and total utilization define this plan.

## **PLAN GALLERY**