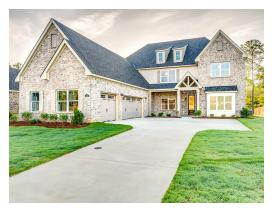

## Highland

**Home Plan** 

Starting at \$749,399

**SQ FT**: 4,744

**Beds**: 5 **Baths**: 3.5

Garage: 2 Standard

Elevation H

Elevation J

#### **ABOUT THIS PLAN**

The sky is the limit in the "Highland" plan sketched for those who insist on a higher standard of living. A space for every imaginable use, this house speaks volume and comfort with a kitchen featuring a gigantic 8'x 4' granite island that opens to family/great room area. Oversized study, located on the first level provides space for a home office, nursery, or a quiet place for reading or simply relaxing. Owner's quarters boasts room for endless furniture and hails a huge walk-in closet. Separate the family to the second floor where there's a whole new dimension with bedrooms and baths that are endless as well as a highly usable loft area. Protect the interior of the house by kicking off the shoes in the convenient mud room off the garage. Ultimate price, use of space, and total utilization define this plan.

## **PLAN GALLERY**