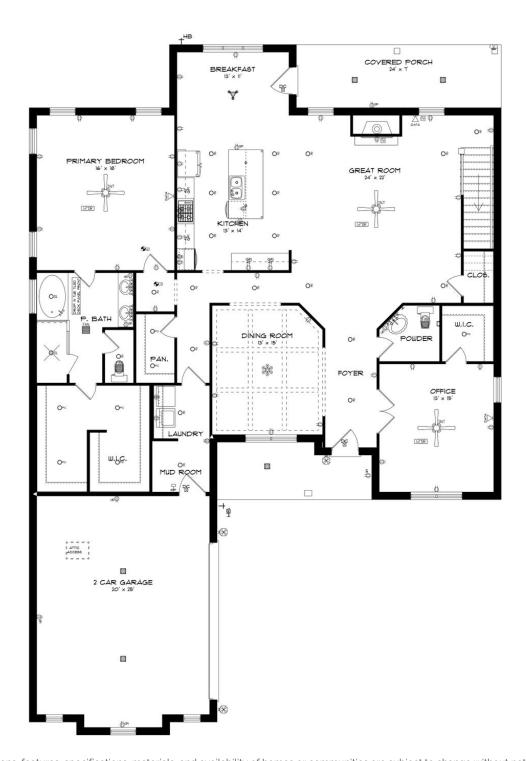

#### **ABOUT THIS PLAN**

The sky is the limit in the "Highland" plan sketched for those who insist on a higher standard of living. A space for every imaginable use, this house speaks volume and comfort with a kitchen featuring a gigantic 8'x 4' granite island that opens to family/great room area. Oversized study, located on the first level provides space for a home office, nursery, or a quiet place for reading or simply relaxing. Owner's quarters boasts room for endless furniture and hails a huge walk-in closet. Separate the family to the second floor where there's a whole new dimension with bedrooms and baths that are endless as well as a highly usable loft area. Protect the interior of the house by kicking off the shoes in the convenient mud room off the garage. Ultimate price, use of space, and total utilization define this plan.

## **FIRST FLOOR**