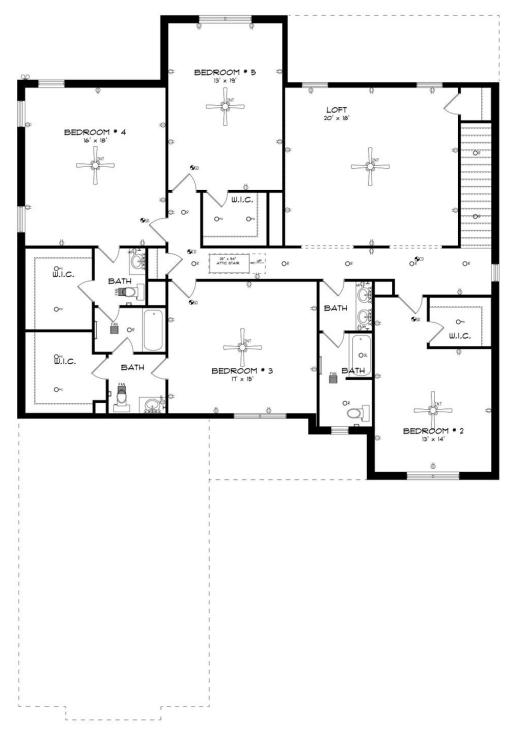

of living. A space for every imaginable use, this house speaks volume and comfort with a kitchen featuring a gigantic 8'x 4' granite island that opens to family/great room area. Oversized study, located on the first level provides space for a home office, nursery, or a quiet place for reading or simply relaxing. Owner's quarters boasts room for endless furniture and hails a huge walk-in closet. Separate the family to the second floor where there's a whole new dimension with bedrooms and baths that are endless as well as a highly usable loft area. Protect the interior of the house by kicking off the shoes in the convenient mud room off the garage. Ultimate price, use of space, and total utilization define this plan.

#### ...Read More Online



## **FIRST FLOOR**





## **SECOND FLOOR**







## **PLAN GALLERY**