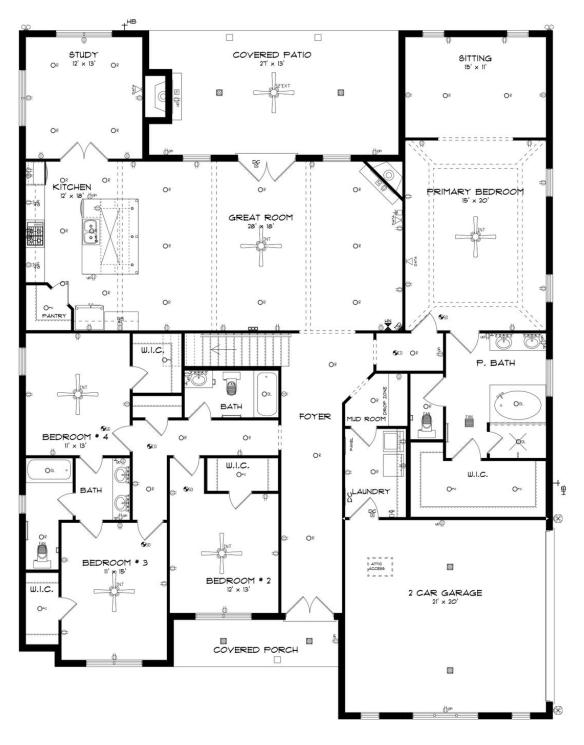

#### **ABOUT THIS PLAN**

The Morningside II excels in space planning, seamlessly blending sought-after features for an exceptional home. Enter through the inviting front porch to a vast foyer leading to a spacious great room with a striking corner fireplace and ample natural light. The adjacent large kitchen boasts an island with a wine rack and open bookcase, a functional layout, and a generous pantry. A flex room off the kitchen can serve as a dining area or study, adapting to your family's needs. The main level also features a lavish primary suite with a sitting room, offering a tranquil retreat. The primary bath is luxurious, and a roomy walk-in closet adds convenience. Three additional bedrooms with walk-in closets and two full bathrooms are accessible from the main entryway, complete with a linen closet for extra storage. The upper level hosts a versatile bonus room with a full bath and a walk-in closet, providing endless possibilities. Practical elements include a mudroom connected to the side-entry garage, streamlining daily routines, and a spacious covered patio with an exterior fireplace at the rear, perfect for

## **FIRST FLOOR**

Prices, plans, dimensions, features, specifications, materials, and availability of homes or communities are subject to change without notice or obligation. Illustrations are artists depictions only and may differ from completed improvements. All prices subject to change without notice. Please contact your sales associate before writing an offer.