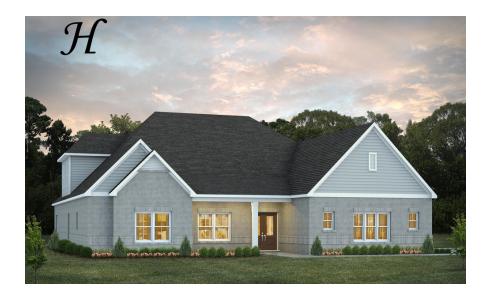

# Morningside II

**Home Plan** 

Starting at \$675,299

**SQ FT**: 3,490

Beds: 4 **Baths: 4.0** 

Garage: 2 Standard

**ELEVATION H** 

**ELEVATION J** 

#### **ABOUT THIS PLAN**

The Morningside II excels in space planning, seamlessly blending sought-after features for an exceptional home. Enter through the inviting front porch to a vast foyer leading to a spacious great room with a striking corner fireplace and ample natural light. The adjacent large kitchen boasts an island with a wine rack and open bookcase, a functional layout, and a generous pantry. A flex room off the kitchen can serve as a dining area or study, adapting to your family's needs. The main level also features a lavish primary suite with a sitting room, offering a tranquil retreat. The primary bath is luxurious, and a roomy walk-in closet adds convenience. Three additional bedrooms with walk-in closets and two full bathrooms are accessible from the main entryway, complete with a linen closet for extra storage. The upper level hosts a versatile bonus room with a full bath and a walk-in closet, providing endless possibilities. Practical elements include a mudroom connected to the side-entry garage, streamlining daily routines, and a spacious covered patio with an exterior fireplace at the rear, perfect for