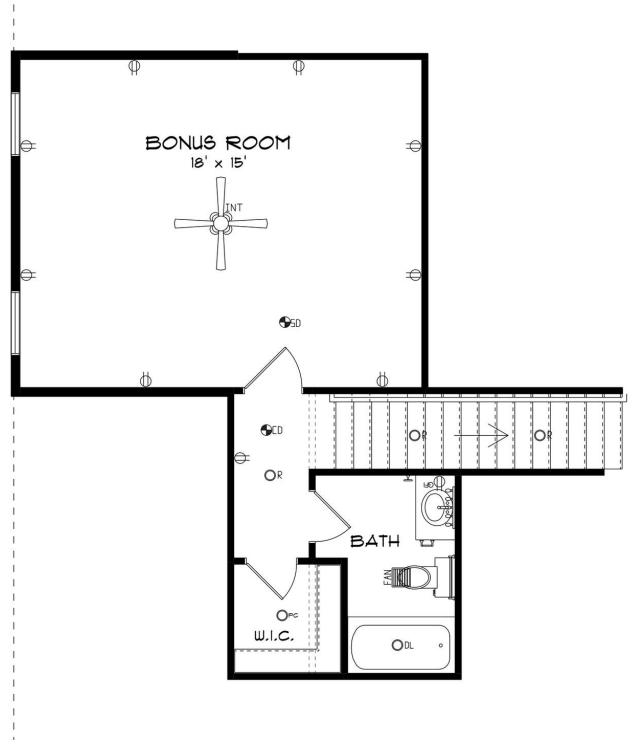

## **SECOND FLOOR**

Prices, plans, dimensions, features, specifications, materials, and availability of homes or communities are subject to change without notice or obligation. Illustrations are artists depictions only and may differ from completed improvements. All prices subject to change without notice. Please contact your sales associate before writing an offer.

#### **ABOUT THIS PLAN**

The Morningside II excels in space planning, seamlessly blending sought-after features for an exceptional home. Enter through the inviting front porch to a vast foyer leading to a spacious great room with a striking corner fireplace and ample natural light. The adjacent large kitchen boasts an island with a wine rack and open bookcase, a functional layout, and a generous pantry. A flex room off the kitchen can serve as a dining area or study, adapting to your family's needs. The main level also features a lavish primary suite with a sitting room, offering a tranquil retreat. The primary bath is luxurious, and a roomy walk-in closet adds convenience. Three additional bedrooms with walk-in closets and two full bathrooms are accessible from the main entryway, complete with a linen closet for extra storage. The upper level hosts a versatile bonus room with a full bath and a walk-in closet, providing endless possibilities. Practical elements include a mudroom connected to the side-entry garage, streamlining daily routines, and a spacious covered patio with an exterior fireplace at the rear, perfect for