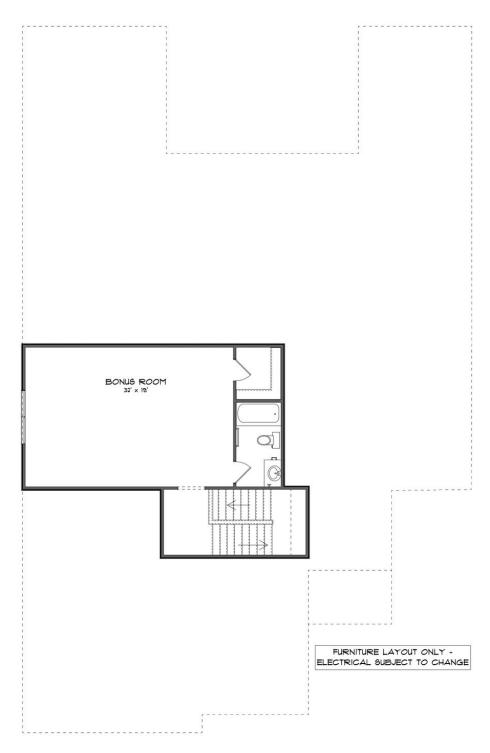

# **SECOND FLOOR (F)**

#### **ABOUT THIS PLAN**

With 4 bedrooms and 4.5 baths huddled around the spectacular great room, "Huddlestone II" offers a great plan with an exceptional use of space. The large great room area with vaulted ceilings is complete with a fireplace and opens into the spacious kitchen finished with granite countertops and a large island. Retreat to the entry or rear covered patios that offer a surplus amount of shade and a serene setting on any given day. Added to the primary bedroom and bath, the 3 additional bedrooms provide plenty of closet space and two bathrooms. This highly desirable plan is perfect for numerous ways of life, but especially for multi-generational families. The plan is rounded out exquisitely with a 3-car garage. The 2nd floor is home to a large bonus room featuring a full bath and walk-in-closet.