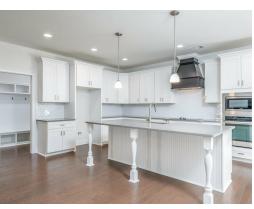

th an exceptional use of space. The large great room area with vaulted ceilings is complete with a fireplace and opens into the spacious kitchen finished with granite countertops and a large island. Retreat to the entry or rear covered patios that offer a surplus amount of shade and a serene setting on any given day. Added to the primary bedroom and bath, the 3 additional bedrooms provide plenty of closet space and two bathrooms. This highly desirable plan is perfect for numerous ways of life, but especially for multi-generational families. The plan is rounded out exquisitely with a 3-car garage. The 2nd floor is home to a large bonus room featuring a full bath and walk-in-closet.

#### ...Read More Online

# FIRST FLOOR (F)





# **SECOND FLOOR (F)**





# **PLAN GALLERY**