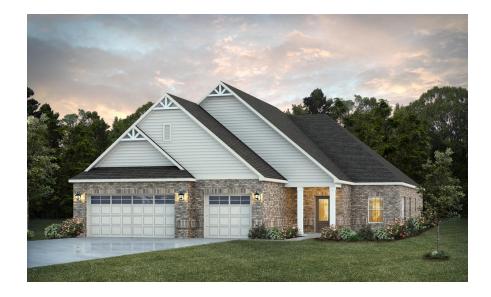

#### **Huddlestone II**

**Home Plan** 

Starting at \$495,499

**SQ FT:** 3,055 **Baths:** 4.0

Garage: 3 Standard

**ELEVATION E** 

**ELEVATION F** 

#### **ABOUT THIS PLAN**

With 4 bedrooms and 4.5 baths huddled around the spectacular great room, "Huddlestone II" offers a great plan with an exceptional use of space. The large great room area with vaulted ceilings is complete with a fireplace and opens into the spacious kitchen finished with granite countertops and a large island. Retreat to the entry or rear covered patios that offer a surplus amount of shade and a serene setting on any given day. Added to the primary bedroom and bath, the 3 additional bedrooms provide plenty of closet space and two bathrooms. This highly desirable plan is perfect for numerous ways of life, but especially for multi-generational families. The plan is rounded out exquisitely with a 3-car garage. The 2nd floor is home to a large bonus room featuring a full bath and walk-in-closet.