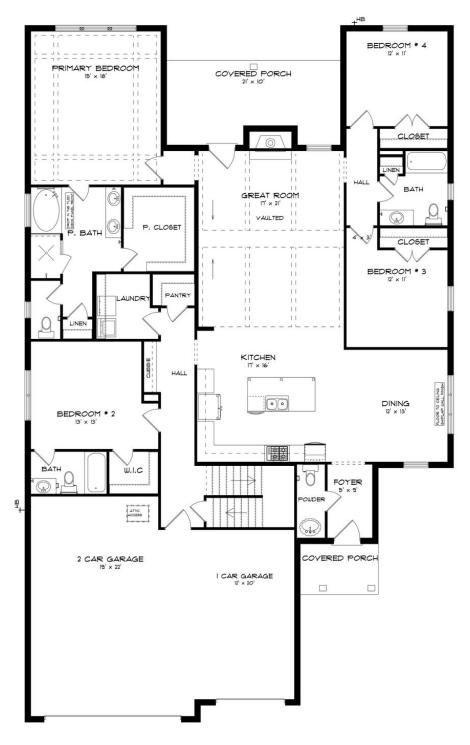

#### **ABOUT THIS PLAN**

With 4 bedrooms and 4.5 baths huddled around the spectacular great room, "Huddlestone II" offers a great plan with an exceptional use of space. The large great room area with vaulted ceilings is complete with a fireplace and opens into the spacious kitchen finished with granite countertops and a large island. Retreat to the entry or rear covered patios that offer a surplus amount of shade and a serene setting on any given day. Added to the primary bedroom and bath, the 3 additional bedrooms provide plenty of closet space and two bathrooms. This highly desirable plan is perfect for numerous ways of life, but especially for multi-generational families. The plan is rounded out exquisitely with a 3-car garage. The 2nd floor is home to a large bonus room featuring a full bath and walk-in-closet.

# FIRST FLOOR (F)