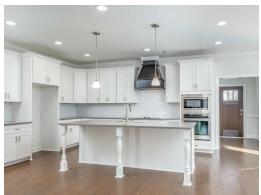

with an exceptional use of space. The large great room area with vaulted ceilings is complete with a fireplace and opens into the spacious kitchen finished with granite countertops and a large island. Retreat to the entry or rear covered patios that offer a surplus amount of shade and a serene setting on any given day. Added to the primary bedroom and bath, the 3 additional bedrooms provide plenty of closet space and two bathrooms. This highly desirable plan is perfect for numerous ways of life, but especially for multi-generational families. The plan is rounded out exquisitely with a 3-car garage. The 2nd floor is home to a large bonus room featuring a full bath and walk-in-closet.

#### ...Read More Online

# FIRST FLOOR (F)





# **SECOND FLOOR (F)**





# **PLAN GALLERY**