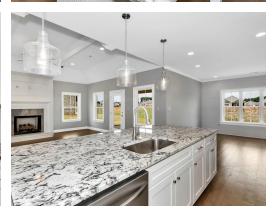

### **ABOUT THIS PLAN**

The "Norwick" would light up anyone's eye as soon as they stepped into the gorgeous elongated foyer. Grandeur and spacious, alongside functional, the 3 additional bedrooms have been created with walk in closets, and bathrooms with stunning soaking bathtubs and granite vanities. Tucked in the back, the large primary bedroom is an assured peaceful retreat off the dining. The primary bath is equipped with double granite vanities, soaking tub, separate tiled shower with a glass door, and a spacious walk in closet. The rear covered patio provides ample shade and a peaceful setting. The sizable great room flows into the open kitchen complete with a spacious, granite island and large pantry. The "Norwick" floor plan accommodates for multi-generational families with the 3 distinct sleeping areas and an in-suite for parents or a grown child moving back home. The plan is rounded out exquisitely with a 3-car garage with additional storage space.

## **PLAN GALLERY**

Prices, plans, dimensions, features, specifications, materials, and availability of homes or communities are subject to change without notice or obligation. Illustrations are artists depictions only and may differ from completed improvements. All prices subject to change without notice. Please contact your sales associate before writing an offer.