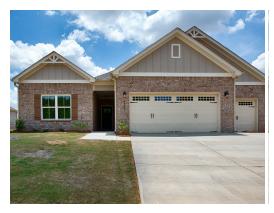

## **Norwick**

**Home Plan** 

Starting at \$459,999

**SQ FT:** 2,694

**Beds**: 4 **Baths**: 3.5

Garage: 3 Standard

**ELEVATION E** 

**ELEVATION F** 

### **ABOUT THIS PLAN**

The "Norwick" would light up anyone's eye as soon as they stepped into the gorgeous elongated foyer. Grandeur and spacious, alongside functional, the 3 additional bedrooms have been created with walk in closets, and bathrooms with stunning soaking bathtubs and granite vanities. Tucked in the back, the large primary bedroom is an assured peaceful retreat off the dining. The primary bath is equipped with double granite vanities, soaking tub, separate tiled shower with a glass door, and a spacious walk in closet. The rear covered patio provides ample shade and a peaceful setting. The sizable great room flows into the open kitchen complete with a spacious, granite island and large pantry. The "Norwick" floor plan accommodates for multi-generational families with the 3 distinct sleeping areas and an in-suite for parents or a grown child moving back home. The plan is rounded out exquisitely with a 3-car garage with additional storage space.