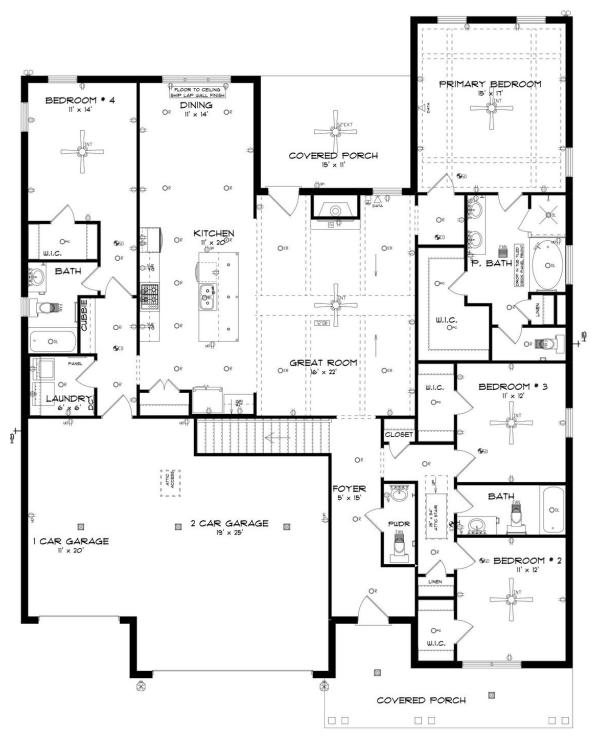

### **ABOUT THIS PLAN**

"Shackleford II" is fabulously designed with 4 bedrooms and 4.5 baths created for comfortable, spacious living. The focus of the design is the great room with vaulted ceilings and a fireplace, the central hub of the home. Tucked in the back, the large primary bedroom is an assured peaceful retreat. Three additional bedrooms complete this floor plan, all with copious closet space with two full bathrooms. The rear covered patio provides ample shade and a peaceful setting. The heart of the kitchen, the granite island, provides a fantastic space for entertainment and cookery. The kitchen opens to the dining, creating a flawless space for hosting. This well laid floor plan can accommodate the space needed for a multi-generational housing because of the in-suite sleeping area for parents or children moving back home. The plan is rounded out with ample storage and a 3-car garage. The 2nd floor is home to a large bonus room featuring a full bath and walk-in-closet.

## **FIRST FLOOR**