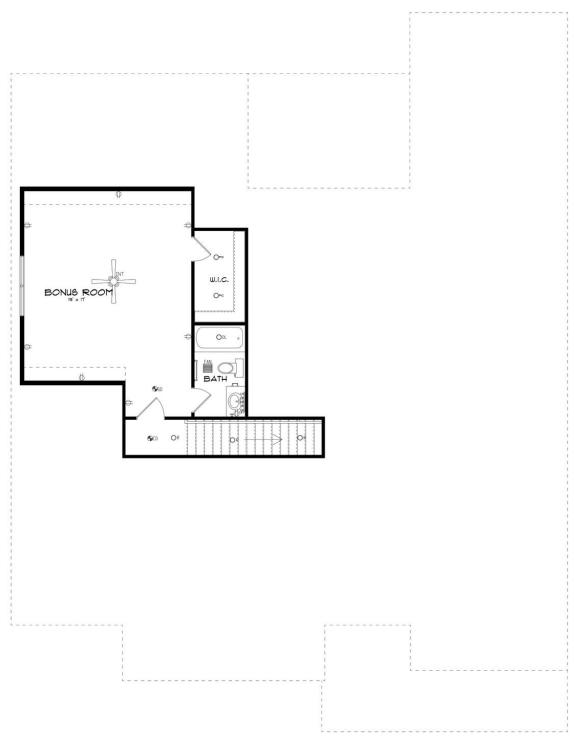

## **SECOND FLOOR**

### **ABOUT THIS PLAN**

"Shackleford II" is fabulously designed with 4 bedrooms and 4.5 baths created for comfortable, spacious living. The focus of the design is the great room with vaulted ceilings and a fireplace, the central hub of the home. Tucked in the back, the large primary bedroom is an assured peaceful retreat. Three additional bedrooms complete this floor plan, all with copious closet space with two full bathrooms. The rear covered patio provides ample shade and a peaceful setting. The heart of the kitchen, the granite island, provides a fantastic space for entertainment and cookery. The kitchen opens to the dining, creating a flawless space for hosting. This well laid floor plan can accommodate the space needed for a multi-generational housing because of the in-suite sleeping area for parents or children moving back home. The plan is rounded out with ample storage and a 3-car garage. The 2nd floor is home to a large bonus room featuring a full bath and walk-in-closet.