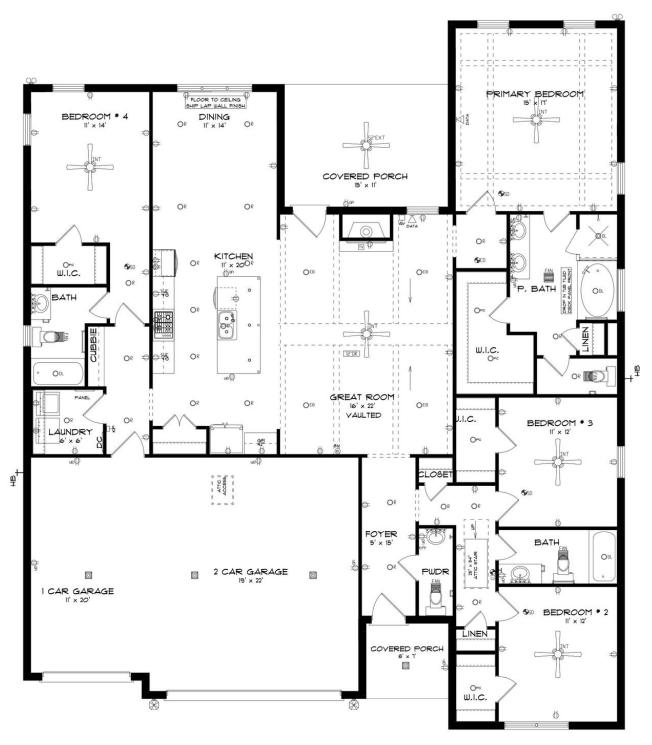

### **ABOUT THIS PLAN**

"Shackleford" is fabulously designed with 4 bedrooms and 3.5 baths created for comfortable, spacious living. The focus of the design is the great room with vaulted ceilings and a fireplace, the central hub of the home. Tucked in the back, the large primary bedroom is an assured peaceful retreat. Three additional bedrooms complete this floor plan, all with copious closet space with two full bathrooms. The rear covered patio provides ample shade and a peaceful setting. The heart of the kitchen, the granite island, provides a fantastic space for entertainment and cookery. The kitchen opens to the dining, creating a flawless space for hosting. This well laid floor plan can accommodate the space needed for a multi-generational housing because of the in-suite sleeping area for parents or children moving back home. The plan is rounded out with ample storage and a 3-car garage.