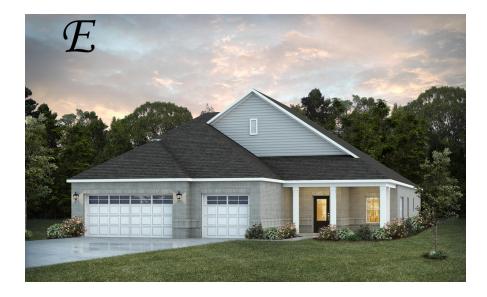

#### **Huddlestone II**

Home Plan

Starting at \$481,599

**SQ FT**: 3,055

**Beds:** 4.0 **Baths:** 4.0

Garage: 3 Standard

Elevation E

Elevation F

#### **ABOUT THIS PLAN**

With 4 bedrooms and 4.5 baths huddled around the spectacular great room, "Huddlestone II" offers a great plan with an exceptional use of space. The large great room area with vaulted ceilings is complete with a fireplace and opens into the spacious kitchen finished with granite countertops and a large island. Retreat to the entry or rear covered patios that offer a surplus amount of shade and a serene setting on any given day. Added to the primary bedroom and bath, the 3 additional bedrooms provide plenty of closet space and two bathrooms. This highly desirable plan is perfect for numerous ways of life, but especially for multi-generational families. The plan is rounded out exquisitely with a 3-car garage. The 2nd floor is home to a large bonus room featuring a full bath and walk-in-closet.