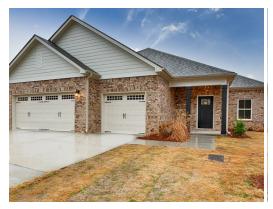

## **Huddlestone**

**Home Plan** 

Starting at \$431,199

**SQ FT**: 2,503

**Beds**: 4 **Baths**: 3.5

Garage: 3 Standard

**ELEVATION E** 

**ELEVATION F** 

## **ABOUT THIS PLAN**

With 4 bedrooms and 3.5 baths huddled around the spectacular great room, "Huddlestone" offers a great plan with an exceptional use of space. The large great room area with vaulted ceilings is complete with a fireplace and opens into the spacious kitchen finished with granite countertops and a large island. Retreat to the entry or rear covered patios that offer a surplus amount of shade and a serene setting on any given day. Added to the primary bedroom and bath, the 3 additional bedrooms provide plenty of closet space and two bathrooms. This highly desirable plan is perfect for numerous ways of life, but especially for multi-generational families. The plan is rounded out exquisitely with a 3-car garage.